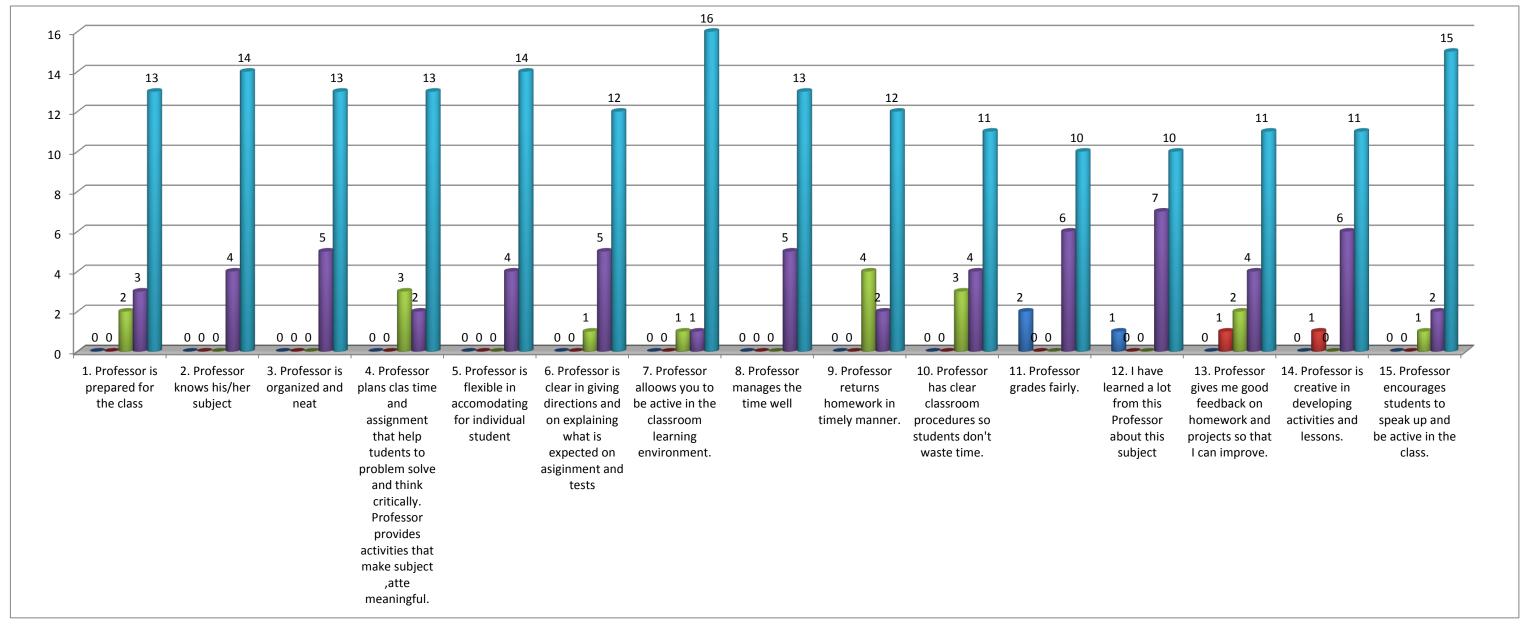

## Teacher's evaluation by the students. Prof. Vandanaben C. Sisodia(Gujarati) - 2015/16 . Professor is prepared for Professor knows his 3. Professor is 4. Professor is 4. Professor is 6. Professor is 0. Professor is 17. Professor mar 9. Professor re 10. Professor 11. Profess 12. I have 113. Profess 14. Profess 15. Profess 15. Professor is 15. Prof Total Percentage(%) 1.11 0.74 6.30 22.22 69.63

Note:- This feedback is carried out and analysed by the Internal Quality Assurance Cell(IQAC) of the college.