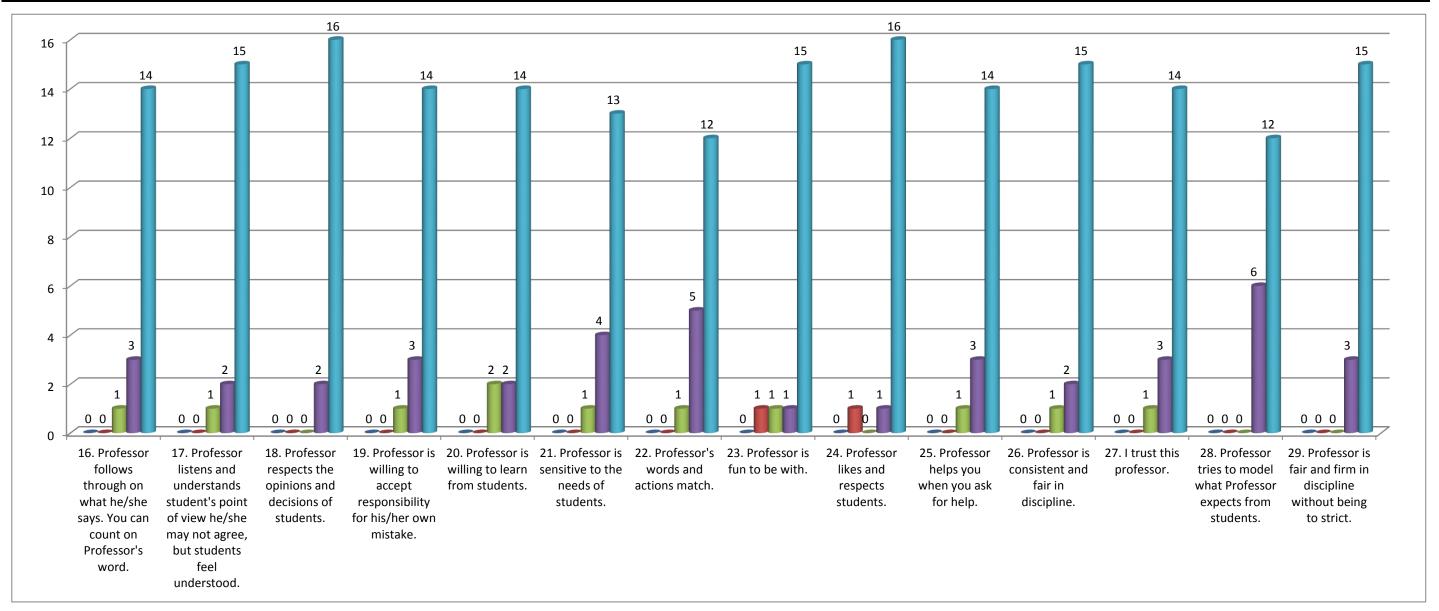

## Teacher's evaluation by the students. Prof. Vandanaben C. Sisodia(Gujarati) - 2015/16 16. Professor follow 17. Professor list 18. Professor resp 19. Professor is w 20. Professor is w 21. Professor is se 22. Profess 23. Profess 24. Professor 25. Profess 26. Profess 27. I trust t 28. Profess 29. Profess Percentage(%) Total 0.00 0.79 4.37 15.87 78.97

Note:- This feedback is carried out and analysed by the Internal Quality Assurance Cell(IQAC) of the college.