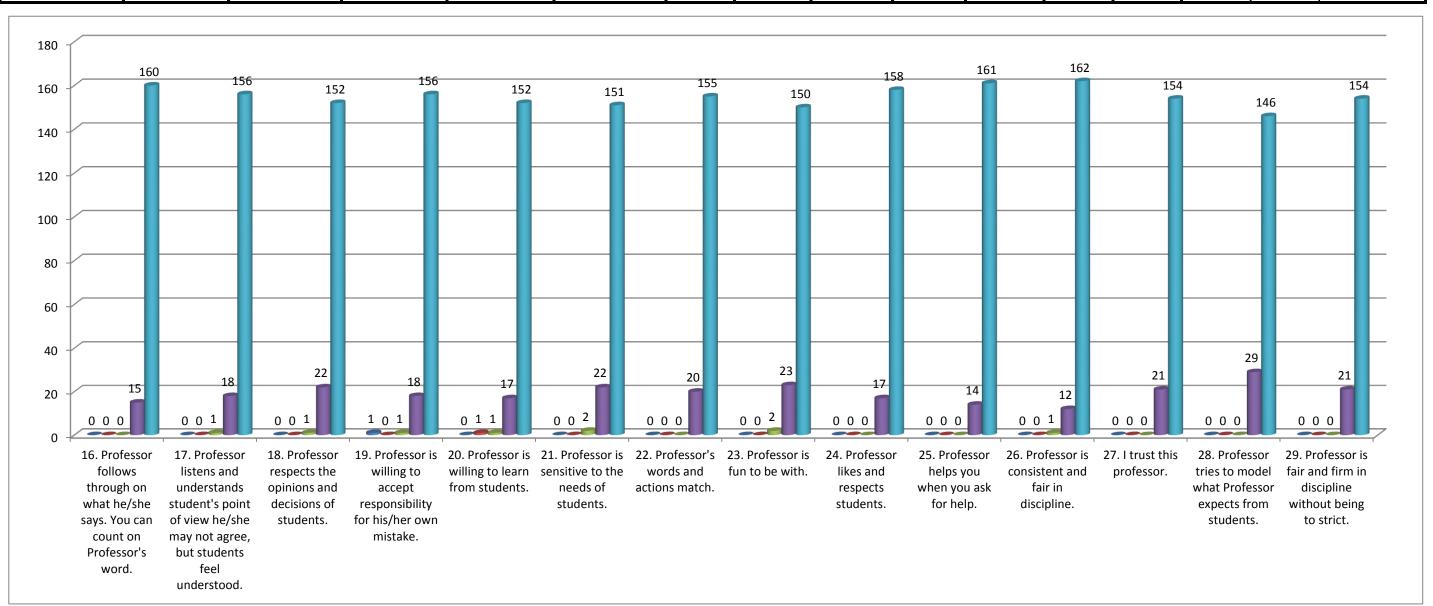

## Teacher's evaluation by the students Prof. T.B. Azad(Political Science) - 2017/18 16. Professor follow 17. Professor list 18. Professor resp 19. Professor is w 20. Professor is w 21. Professor is se 22. Profess 23. Profess 24. Professor 25. Profess 26. Profess 27. I trust t 28. Profess 29. Profess Percentage(%) Total 0.04 0.04 0.37 10.99 88.56

Note:- This feedback is carried out and analysed by the Internal Quality Assurance Cell(IQAC) of the college.