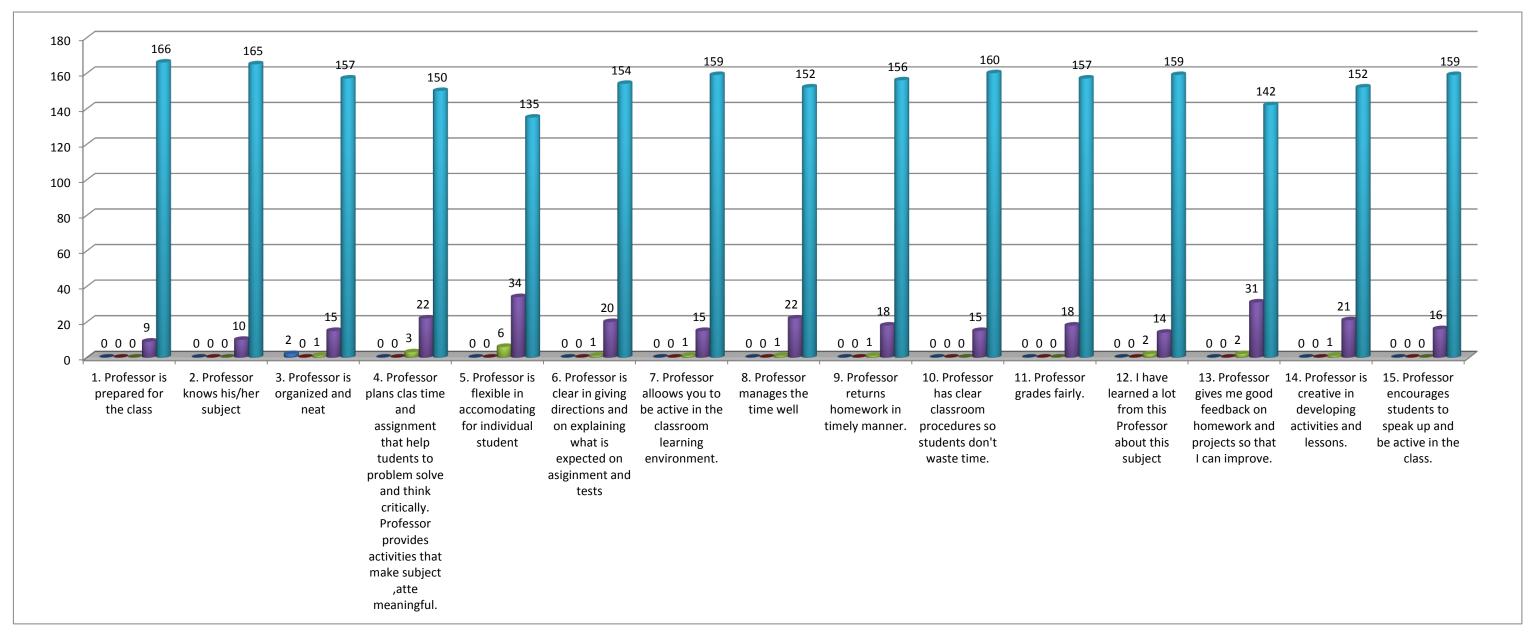

## **Teacher's evaluation by the students** Prof. T.B. Azad(Political Science) - 2017/18 . Professor is prepared for 2. Professor knows his 3. Professor is 4. Professor is 5. Professor i 6. Professor is cl 7. Professor 8. Professor mai 9. Professor i 10. Professor 11. Profess 12. I have 13. Profess 14. Profess 15. Profes Total Percentage(%) 0.08 0.00 0.72 10.67 88.53

Note:- This feedback is carried out and analysed by the Internal Quality Assurance Cell(IQAC) of the college.