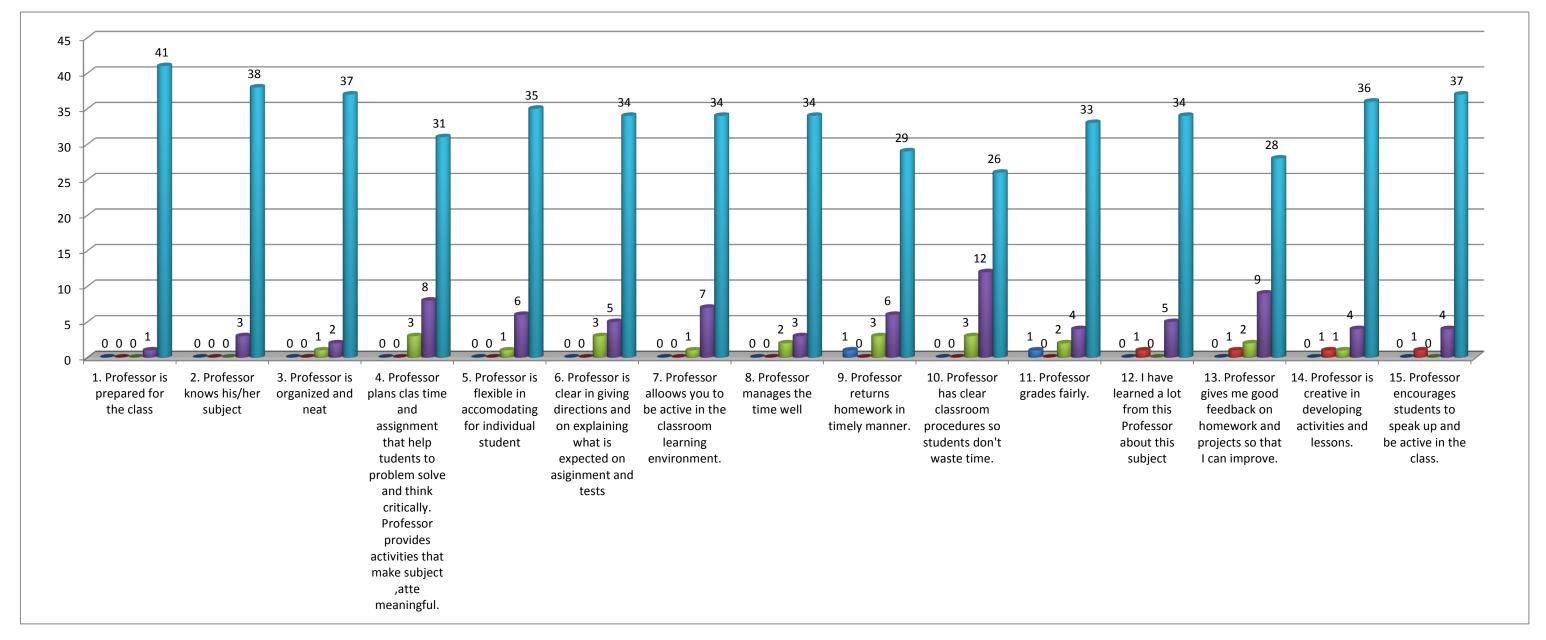

## Teacher's evaluation by the students. Prof. Tejas B. Azad(Political Science) - 2016/17 . Professor is prepared for 2. Professor knows his 3. Professor is 4. Professor is 5. Professor i 6. Professor is cl 7. Professor 8. Professor mai 9. Professor re 10. Professor 11. Profess 12. I have 13. Profess 14. Profess 15. Profes Total Percentage(%) 0.33 0.65 3.58 12.87 82.57

Note:- This feedback is carried out and analysed by the Internal Quality Assurance Cell(IQAC) of the college.