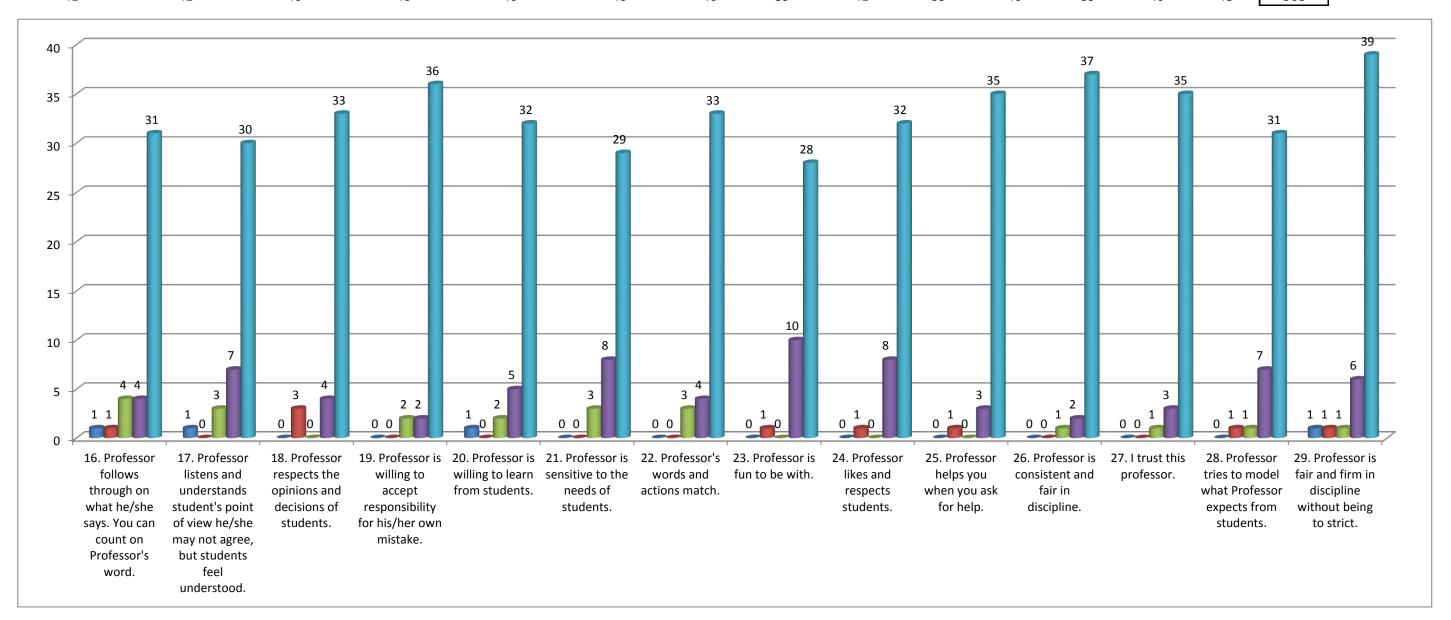

## Teacher's evaluation by the students. Prof. Tejas B. Azad(Political Science) - 2016/17 16. Professor follow 17. Professor list 18. Professor resp 19. Professor is w 20. Professor is w 21. Professor is se 22. Profess 23. Profess 24. Professor 25. Profess 26. Profess 27. I trust t 28. Profess 29. Profess Percentage(%) Total 0.70 1.58 3.70 12.85 81.16

Note:- This feedback is carried out and analysed by the Internal Quality Assurance Cell(IQAC) of the college.