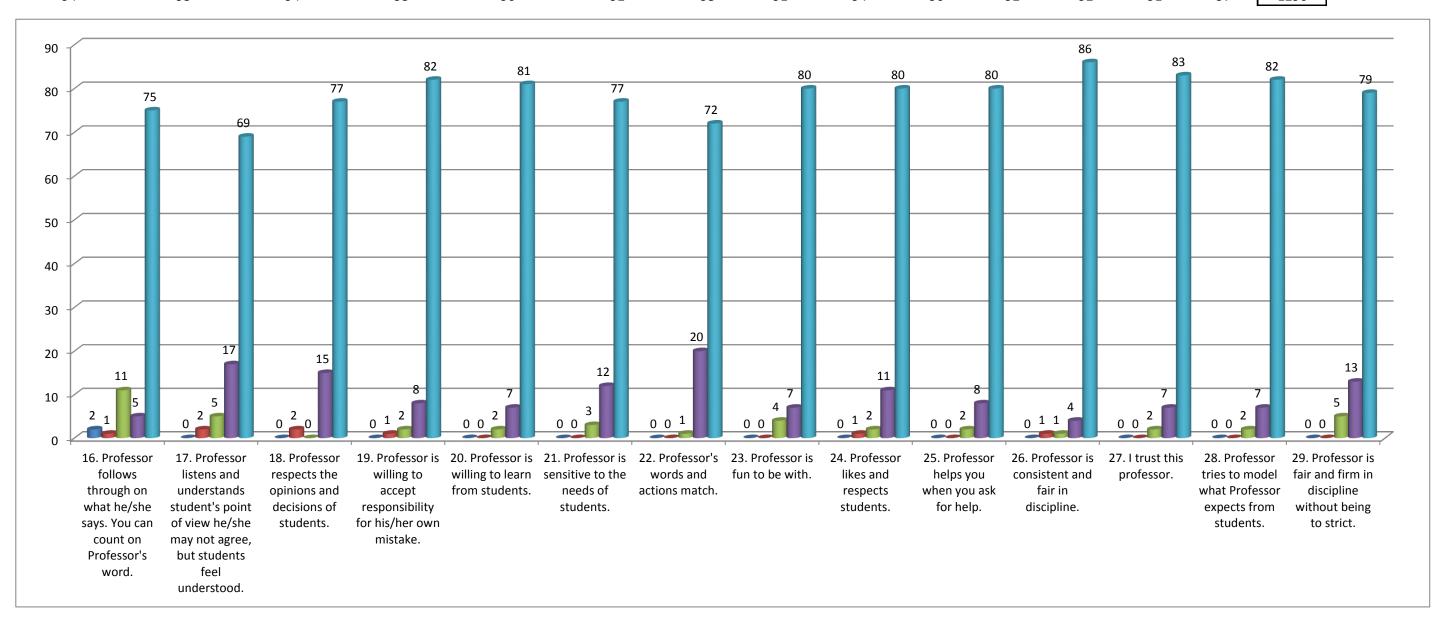

## Teacher's evaluation by the students. Prof. Tejas B. Azad(Political Science) - 2015/16 16. Professor follow 17. Professor list 18. Professor resp 19. Professor is w 20. Professor is w 21. Professor is se 22. Profess 23. Profess 24. Professor 25. Profess 26. Profess 27. I trust t 28. Profess 29. Profess Percentage(%) Total 0.15 0.62 3.24 10.88 85.11

Note:- This feedback is carried out and analysed by the Internal Quality Assurance Cell(IQAC) of the college.