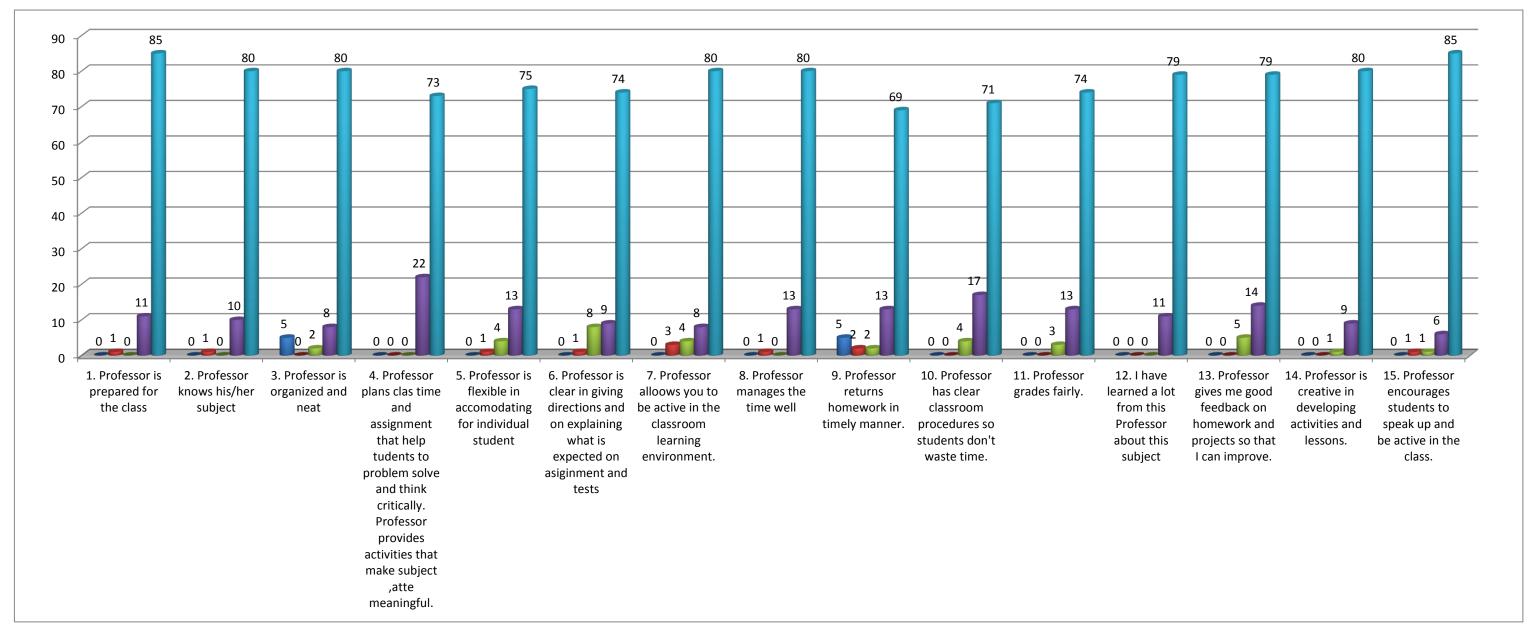

## Teacher's evaluation by the students. Prof. Tejas B. Azad(Political Science) - 2015/16 . Professor is prepared for 2. Professor knows his 3. Professor is 4. Professor is 5. Professor i 6. Professor is cl 7. Professor 8. Professor mai 9. Professor re 10. Professor 11. Profess 12. I have 13. Profess 14. Profess 15. Profes Total Percentage(%) 0.72 0.79 2.44 12.68 83.38

Note:- This feedback is carried out and analysed by the Internal Quality Assurance Cell(IQAC) of the college.