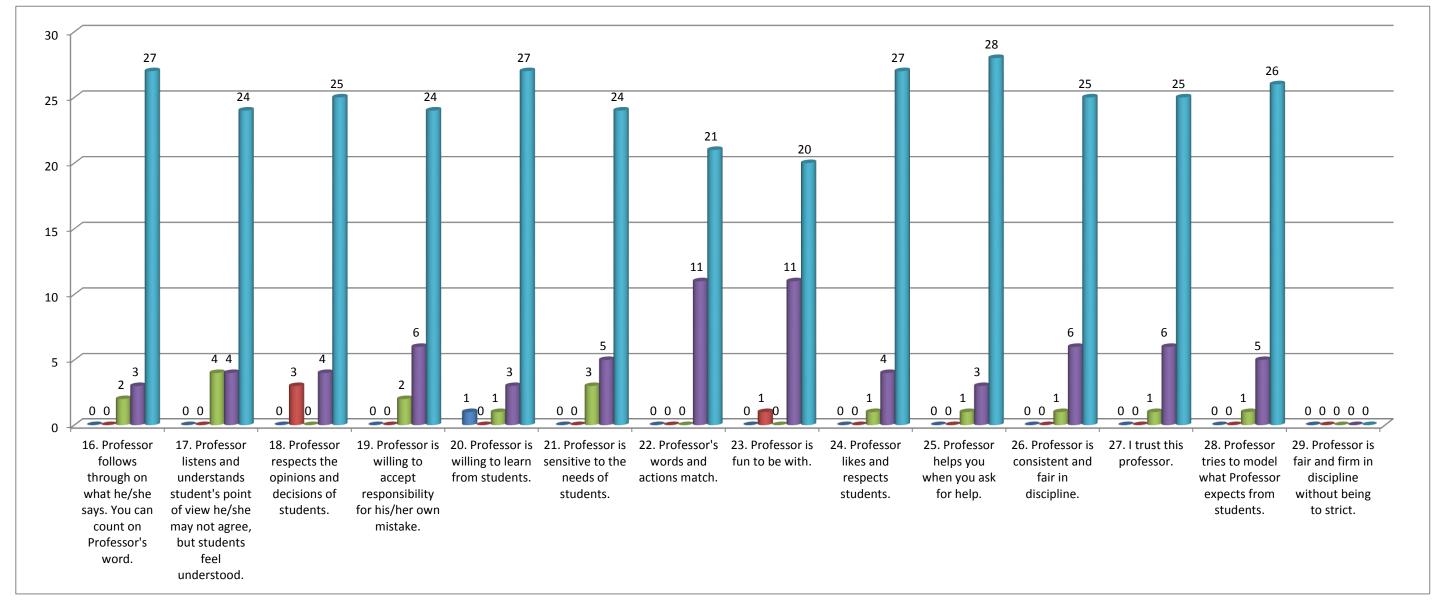

## **Teacher's evaluation by the students.** Prof. Sunitaben V. Thakkar (Gujarati) - 2016/17 16. Professor follow 17. Professor list 18. Professor resp 19. Professor is w 20. Professor is w 21. Professor is se 22. Profess 23. Professo 24. Professor 25. Professo 26. Professo 27. I trust t 28.

Note:- This feedback is carried out and analysed by the Internal Quality Assurance Cell(IQAC) of the college.

| . Profess | 29. Profess | Total | Percentage(%) |
|-----------|-------------|-------|---------------|
| 0         | 0           | 1     | 0.24          |
| 0         | 0           | 4     | 0.96          |
| 1         | 0           | 17    | 4.09          |
| 5         | 0           | 71    | 17.07         |
| 26        | 0           | 323   | 77.64         |
|           |             | 416   |               |
| 32        | 0           | 416   |               |
|           |             |       |               |