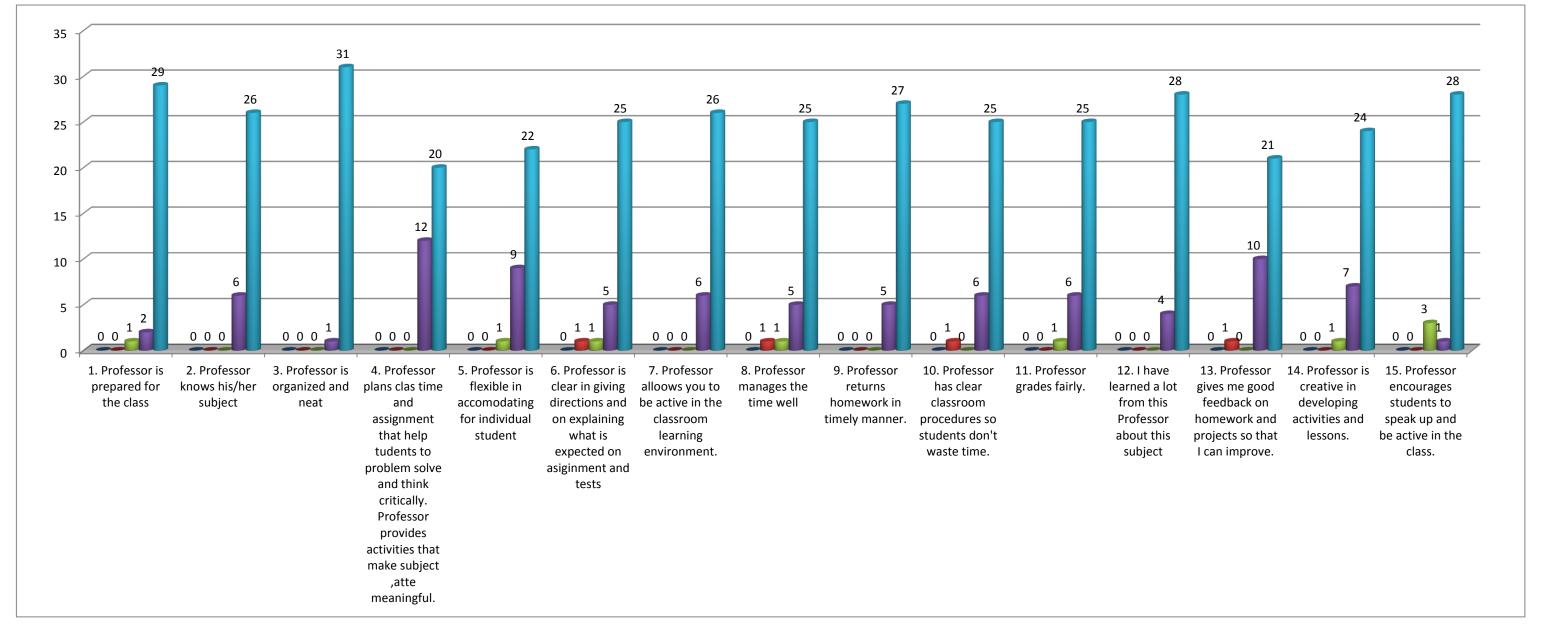

## **Teacher's evaluation by the students.**

| Prof. Sunitaben V. Thakkar (Gujarati) - 2016/17 |                        |                 |              |              |                      |              |                  |                |               |             |              |             |             |             |            |               |
|-------------------------------------------------|------------------------|-----------------|--------------|--------------|----------------------|--------------|------------------|----------------|---------------|-------------|--------------|-------------|-------------|-------------|------------|---------------|
| 1. Professor is prepared f                      | 2. Professor knows his | 3. Professor is | 4. Professor | 5. Professor | i 6. Professor is cl | 7. Professor | 8. Professor mai | 9. Professor r | 10. Professor | 11. Profess | 12. I have l | 13. Profess | 14. Profess | 15. Profess | Total      | Percentage(%) |
| 0                                               | 0                      | 0               | 0            | 0            | 0                    | 0            | 0                | 0              | 0             | 0           | 0            | 0           | 0           | 0           | 0          | 0.00          |
| 0                                               | 0                      | 0               | 0            | 0            | 1                    | 0            | 1                | 0              | 1             | 0           | 0            | 1           | 0           | 0           | 4          | 0.83          |
| 1                                               | 0                      | 0               | 0            | 1            | 1                    | 0            | 1                | 0              | 0             | 1           | 0            | 0           | 1           | 3           | 9          | 1.88          |
| 2                                               | 6                      | 1               | 12           | 9            | 5                    | 6            | 5                | 5              | 6             | 6           | 4            | 10          | 7           | 1           | 85         | 17.71         |
| 29                                              | 26                     | 31              | 20           | 22           | 25                   | 26           | 25               | 27             | 25            | 25          | 28           | 21          | 24          | 28          | 382        | 79.58         |
| 32                                              | 32                     | 32              | 32           | 32           | 32                   | 32           | 32               | 32             | 32            | 32          | 32           | 32          | 32          | 32          | 480<br>480 |               |

Note:- This feedback is carried out and analysed by the Internal Quality Assurance Cell(IQAC) of the college.