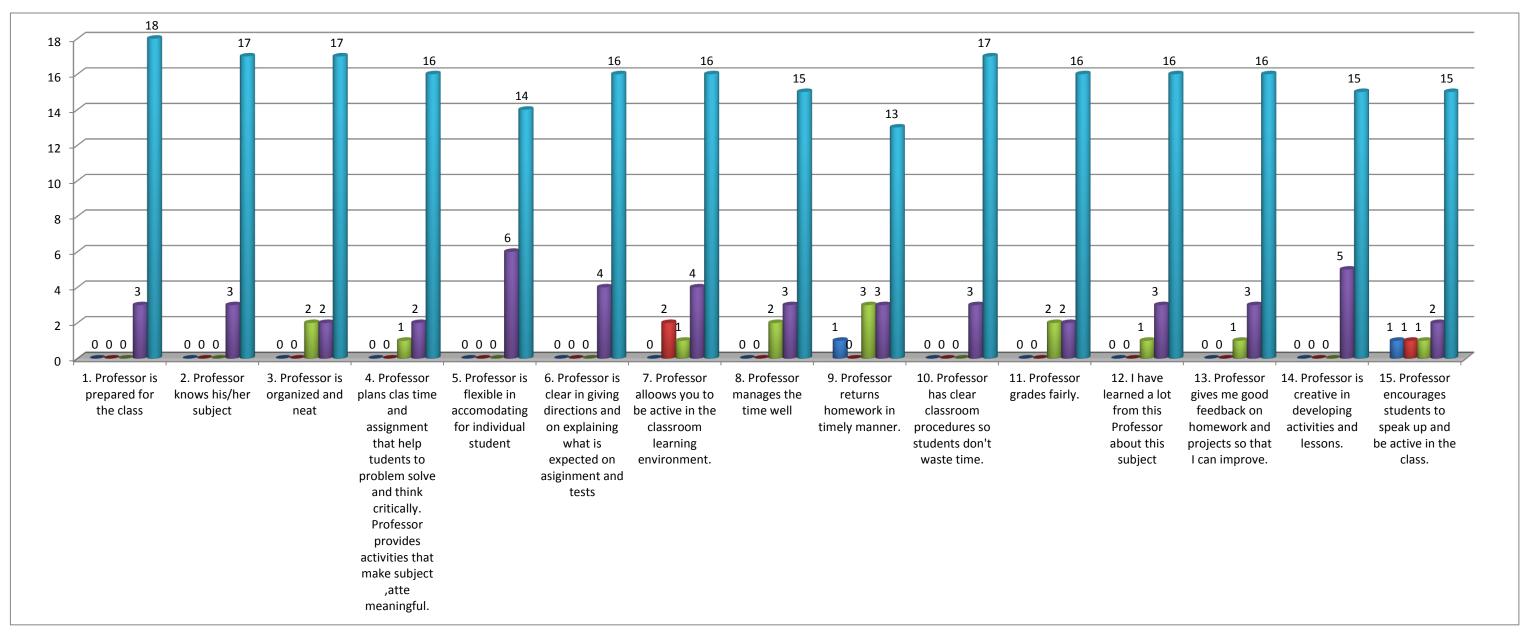

## Teacher's evaluation by the students. Prof. Sunita V. Thakkar(Sanskrit) - 2015/16 . Professor is prepared for Professor knows his 3. Professor is 4. Professor is 5. Professor is 6. Professor is cl 7. Professor 8. Professor man 9. Professor re 10. Professor 11. Profess 12. I have l 13. Profess 14. Profess 15. Profess 15. Professor is 15. Prof Total Percentage(%) 0.66 0.99 4.61 15.79 77.96

Note:- This feedback is carried out and analysed by the Internal Quality Assurance Cell(IQAC) of the college.