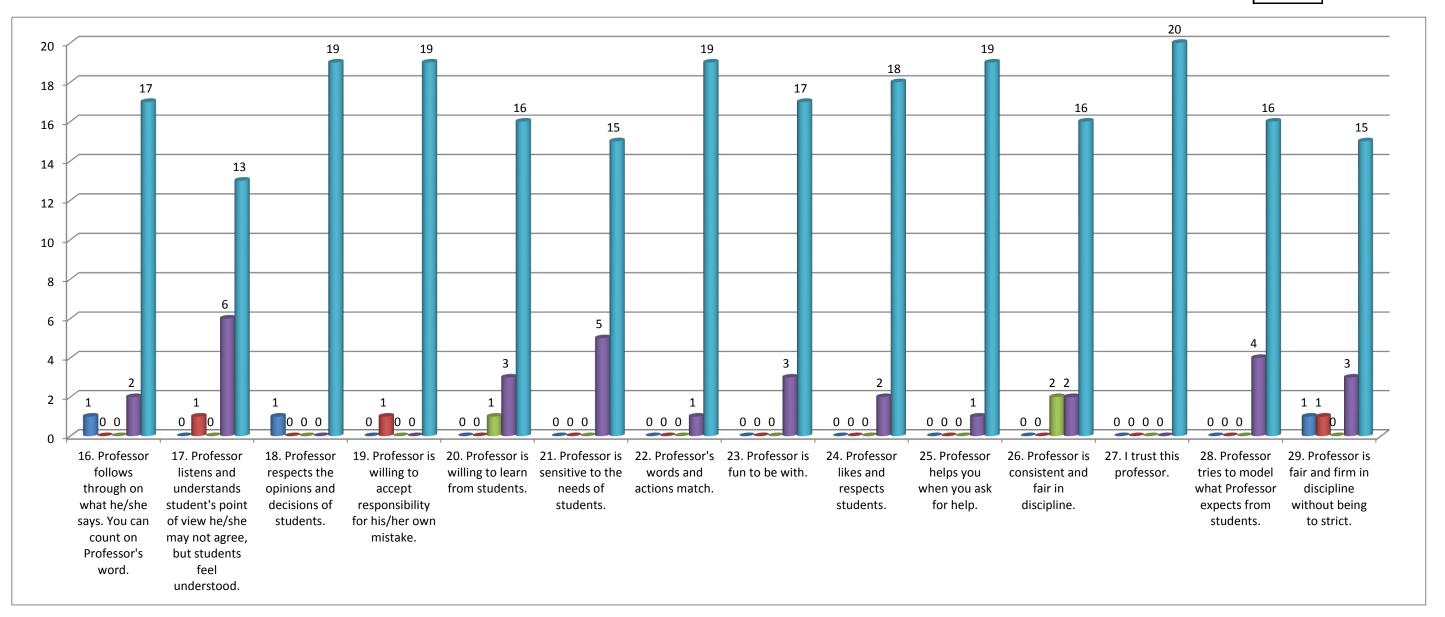

## Teacher's evaluation by the students. Prof. Sunita V. Thakkar(Sanskrit) - 2015/16 16. Professor follow 17. Professor list 18. Professor resp 19. Professor is w 20. Professor is w 21. Professor is se 22. Profess 23. Profess 24. Professor 25. Profess 26. Profess 27. I trust t 28. Profess 29. Profess Percentage(%) Total 1.07 1.07 1.07 11.43 85.36

Note:- This feedback is carried out and analysed by the Internal Quality Assurance Cell(IQAC) of the college.