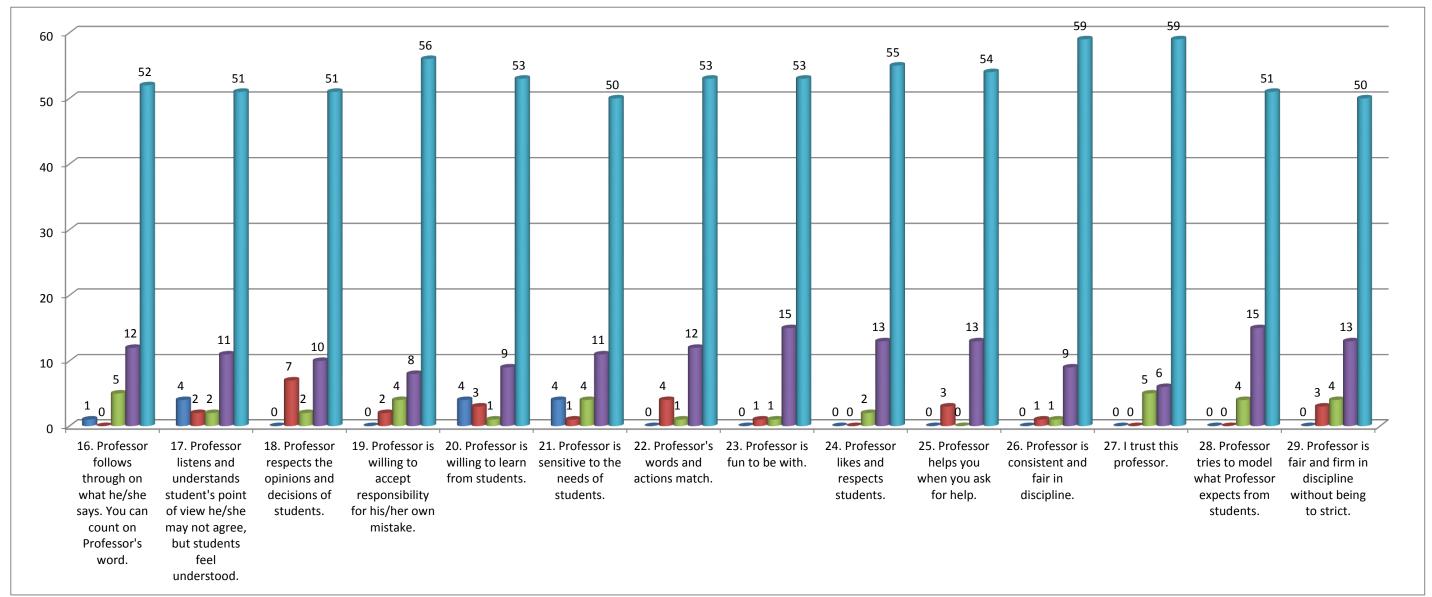

## **Teacher's evaluation by the students** Prof. Sunita L. Thakkar(Economics) - 2017/18 16. Professor follow 17. Professor liste 18. Professor resp 19. Professor is w 20. Professor is w 21. Professor is se 22. Profess 23. Professo 24. Professor 25. Professo 26. Professo 27. I trust t 28.

Note:- This feedback is carried out and analysed by the Internal Quality Assurance Cell(IQAC) of the college.

| . Profess | 29. Profess | Total | Percentage(%) |
|-----------|-------------|-------|---------------|
| 0         | 0           | 13    | 1.33          |
| 0         | 3           | 27    | 2.76          |
| 4         | 4           | 36    | 3.67          |
| 15        | 13          | 157   | 16.02         |
| 51        | 50          | 747   | 76.22         |
|           |             | 980   |               |
| 70        | 70          | 980   |               |
|           |             |       |               |