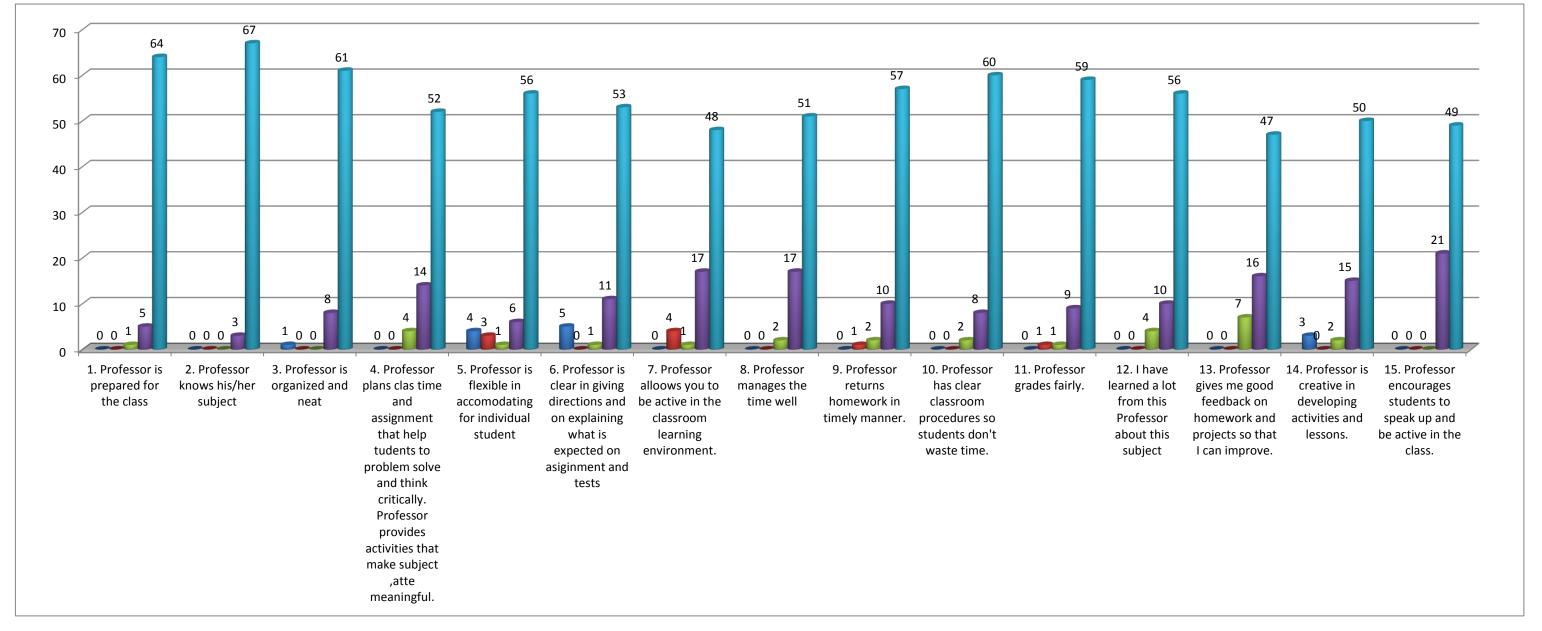

## **Teacher's evaluation by the students**

| Prof. Sunita L. Thakkar(Economics) - 2017/18 |                           |                 |                |              |                    |              |                  |                |               |             |              |             |             |             |       |               |
|----------------------------------------------|---------------------------|-----------------|----------------|--------------|--------------------|--------------|------------------|----------------|---------------|-------------|--------------|-------------|-------------|-------------|-------|---------------|
| 1. Professor is prepared f                   | fc2. Professor knows his/ | 3. Professor is | s 4. Professor | 5. Professor | 6. Professor is cl | 7. Professor | 8. Professor mai | 9. Professor r | 10. Professor | 11. Profess | 12. I have l | 13. Profess | 14. Profess | 15. Profess | Total | Percentage(%) |
| 0                                            | 0                         | 1               | 0              | 4            | 5                  | 0            | 0                | 0              | 0             | 0           | 0            | 0           | 3           | 0           | 13    | 1.24          |
| 0                                            | 0                         | 0               | 0              | 3            | 0                  | 4            | 0                | 1              | 0             | 1           | 0            | 0           | 0           | 0           | 9     | 0.86          |
| 1                                            | 0                         | 0               | 4              | 1            | 1                  | 1            | 2                | 2              | 2             | 1           | 4            | 7           | 2           | 0           | 28    | 2.67          |
| 5                                            | 3                         | 8               | 14             | 6            | 11                 | 17           | 17               | 10             | 8             | 9           | 10           | 16          | 15          | 21          | 170   | 16.19         |
| 64                                           | 67                        | 61              | 52             | 56           | 53                 | 48           | 51               | 57             | 60            | 59          | 56           | 47          | 50          | 49          | 830   | 79.05         |
|                                              |                           |                 |                |              |                    |              |                  |                |               |             |              |             |             |             | 1050  |               |
| 70                                           | 70                        | 70              | 70             | 70           | 70                 | 70           | 70               | 70             | 70            | 70          | 70           | 70          | 70          | 70          | 1050  |               |

Note:- This feedback is carried out and analysed by the Internal Quality Assurance Cell(IQAC) of the college.