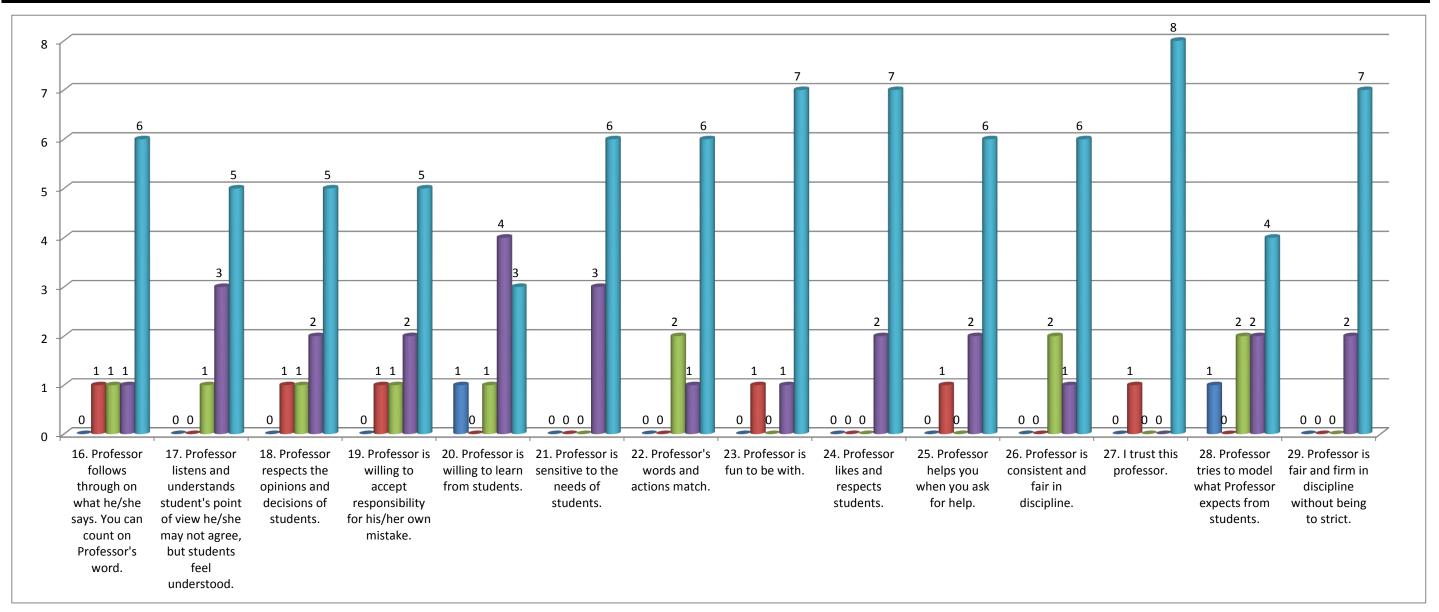

## Teacher's evaluation by the students. Prof. Sunitaben L. Thakkar(Economics) - 2015/16 16. Professor follow 17. Professor list 18. Professor resp 19. Professor is w 20. Professor is w 21. Professor is se 22. Profess 23. Profess 24. Professor 25. Profess 26. Profess 27. I trust t 28. Profess 29. Profess Percentage(%) Total 1.59 4.76 8.73 20.63 64.29