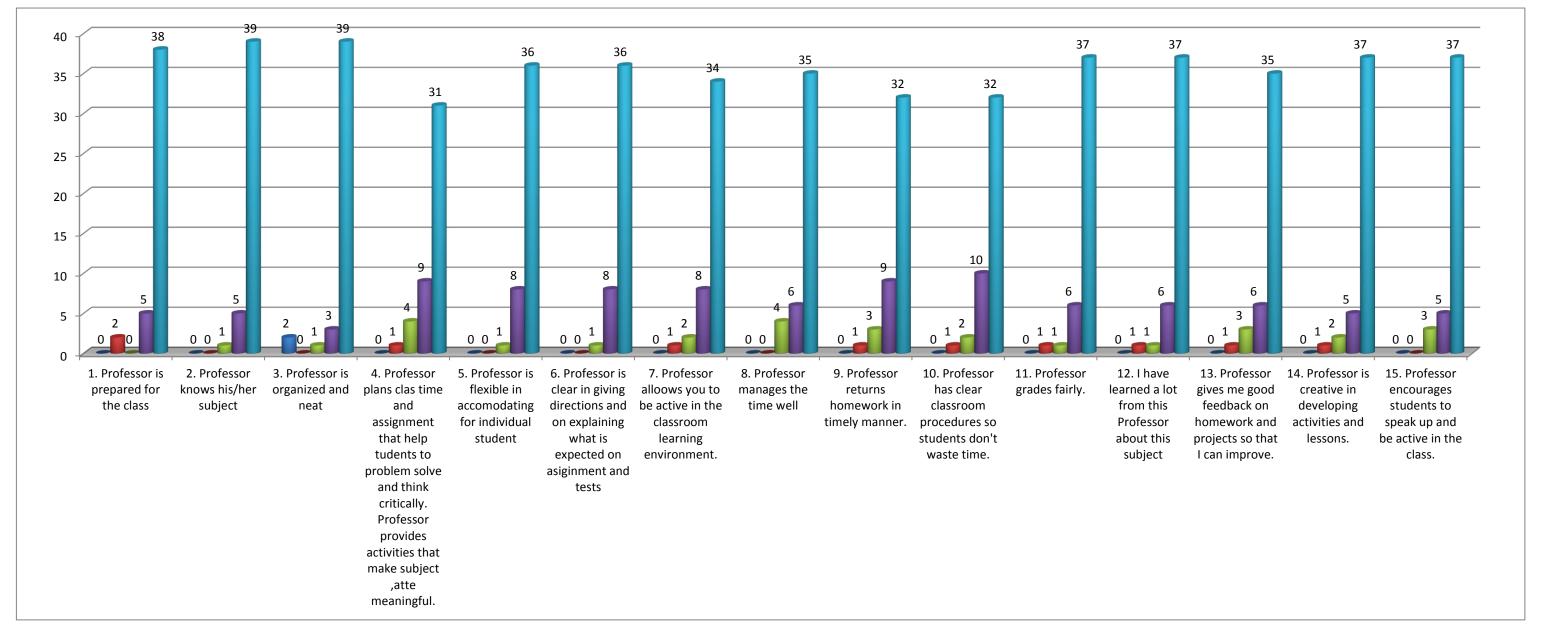

## 47140 10

| Prof. Sanket R. Parekh,(Gujarati) - 2017/18 |                           |                 |              |              |                      |              |                  |                 |               |             |              |             |             |             |       |               |
|---------------------------------------------|---------------------------|-----------------|--------------|--------------|----------------------|--------------|------------------|-----------------|---------------|-------------|--------------|-------------|-------------|-------------|-------|---------------|
| 1. Professor is prepared                    | fo 2. Professor knows his | 3. Professor is | 4. Professor | 5. Professor | i 6. Professor is cl | 7. Professor | 8. Professor mar | 9. Professor re | 10. Professor | 11. Profess | 12. I have l | 13. Profess | 14. Profess | 15. Profess | Total | Percentage(%) |
| 0                                           | 0                         | 2               | 0            | 0            | 0                    | 0            | 0                | 0               | 0             | 0           | 0            | 0           | 0           | 0           | 2     | 0.30          |
| 2                                           | 0                         | 0               | 1            | 0            | 0                    | 1            | 0                | 1               | 1             | 1           | 1            | 1           | 1           | 0           | 10    | 1.48          |
| 0                                           | 1                         | 1               | 4            | 1            | 1                    | 2            | 4                | 3               | 2             | 1           | 1            | 3           | 2           | 3           | 29    | 4.30          |
| 5                                           | 5                         | 3               | 9            | 8            | 8                    | 8            | 6                | 9               | 10            | 6           | 6            | 6           | 5           | 5           | 99    | 14.67         |
| 38                                          | 39                        | 39              | 31           | 36           | 36                   | 34           | 35               | 32              | 32            | 37          | 37           | 35          | 37          | 37          | 535   | 79.26         |
|                                             |                           |                 |              |              |                      |              |                  |                 |               |             |              |             |             |             | 675   |               |
| 45                                          | 45                        | 45              | 45           | 45           | 45                   | 45           | 45               | 45              | 45            | 45          | 45           | 45          | 45          | 45          | 675   |               |