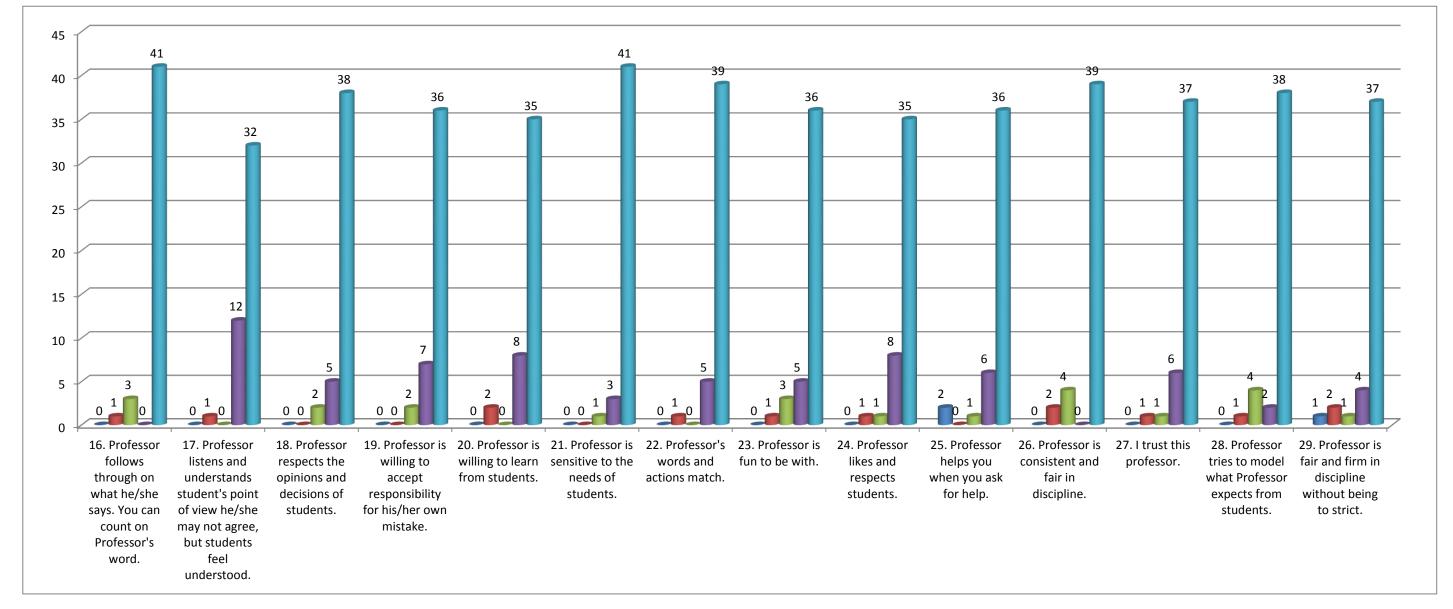

Note:- This feedback is carried out and analysed by the Internal Quality Assurance Cell(IQAC) of the college.

| Teacher's evaluation by the students        |                    |                    |                    |                    |                     |             |              |               |              |              |               |             |             |       |               |
|---------------------------------------------|--------------------|--------------------|--------------------|--------------------|---------------------|-------------|--------------|---------------|--------------|--------------|---------------|-------------|-------------|-------|---------------|
| Prof. Sanket R. Parekh,(Gujarati) - 2017/18 |                    |                    |                    |                    |                     |             |              |               |              |              |               |             |             |       |               |
| 16. Professor follow                        | 17. Professor list | 18. Professor resp | 19. Professor is w | 20. Professor is w | 21. Professor is se | 22. Profess | 23. Professo | 24. Professor | 25. Professo | 26. Professo | 27. I trust t | 28. Profess | 29. Profess | Total | Percentage(%) |
| 0                                           | 0                  | 0                  | 0                  | 0                  | 0                   | 0           | 0            | 0             | 2            | 0            | 0             | 0           | 1           | 3     | 0.48          |
| 1                                           | 1                  | 0                  | 0                  | 2                  | 0                   | 1           | 1            | 1             | 0            | 2            | 1             | 1           | 2           | 13    | 2.06          |
| 3                                           | 0                  | 2                  | 2                  | 0                  | 1                   | 0           | 3            | 1             | 1            | 4            | 1             | 4           | 1           | 23    | 3.65          |
| 0                                           | 12                 | 5                  | 7                  | 8                  | 3                   | 5           | 5            | 8             | 6            | 0            | 6             | 2           | 4           | 71    | 11.27         |
| 41                                          | 32                 | 38                 | 36                 | 35                 | 41                  | 39          | 36           | 35            | 36           | 39           | 37            | 38          | 37          | 520   | 82.54         |
|                                             |                    |                    |                    |                    |                     |             |              |               |              |              |               |             |             | 630   |               |
| 45                                          | 45                 | 45                 | 45                 | 45                 | 45                  | 45          | 45           | 45            | 45           | 45           | 45            | 45          | 45          | 630   |               |