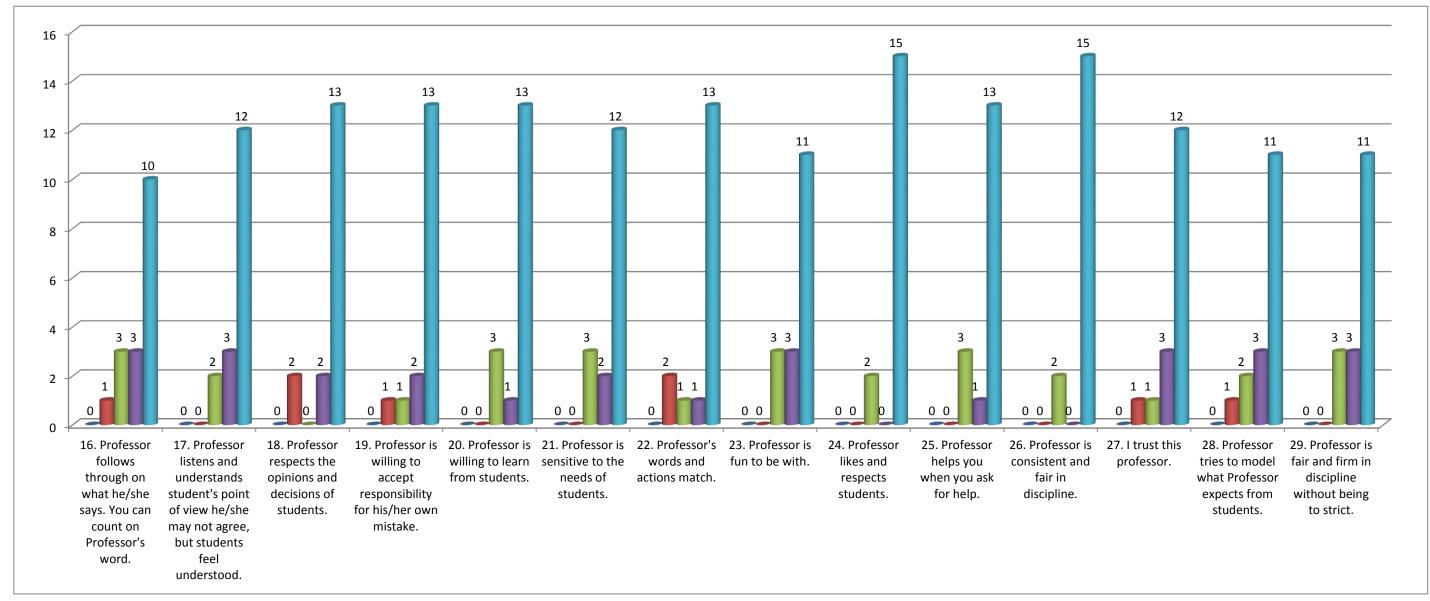

Note:- This feedback is carried out and analysed by the Internal Quality Assurance Cell(IQAC) of the college.

| Teacher's evaluation by the students.        |                     |                    |                    |                    |                     |             |              |               |              |              |             |             |             |       |               |
|----------------------------------------------|---------------------|--------------------|--------------------|--------------------|---------------------|-------------|--------------|---------------|--------------|--------------|-------------|-------------|-------------|-------|---------------|
| Prof. Sanket D. Parekh, (Gujarati) - 2016/17 |                     |                    |                    |                    |                     |             |              |               |              |              |             |             |             |       |               |
| 16. Professor follow                         | 17. Professor liste | 18. Professor resp | 19. Professor is w | 20. Professor is w | 21. Professor is se | 22. Profess | 23. Professo | 24. Professor | 25. Professo | 26. Professo | 27. I trust | 28. Profess | 29. Profess | Total | Percentage(%) |
| 0                                            | 0                   | 0                  | 0                  | 0                  | 0                   | 0           | 0            | 0             | 0            | 0            | 0           | 0           | 0           | 0     | 0.00          |
| 1                                            | 0                   | 2                  | 1                  | 0                  | 0                   | 2           | 0            | 0             | 0            | 0            | 1           | 1           | 0           | 8     | 3.36          |
| 3                                            | 2                   | 0                  | 1                  | 3                  | 3                   | 1           | 3            | 2             | 3            | 2            | 1           | 2           | 3           | 29    | 12.18         |
| 3                                            | 3                   | 2                  | 2                  | 1                  | 2                   | 1           | 3            | 0             | 1            | 0            | 3           | 3           | 3           | 27    | 11.34         |
| 10                                           | 12                  | 13                 | 13                 | 13                 | 12                  | 13          | 11           | 15            | 13           | 15           | 12          | 11          | 11          | 174   | 73.11         |
|                                              |                     |                    |                    |                    |                     |             |              |               |              |              |             |             |             | 238   |               |
| 17                                           | 17                  | 17                 | 17                 | 17                 | 17                  | 17          | 17           | 17            | 17           | 17           | 17          | 17          | 17          | 238   |               |

Note:- This feedback is carried out and analysed by the Internal Quality Assurance Cell(IQAC) of the college.