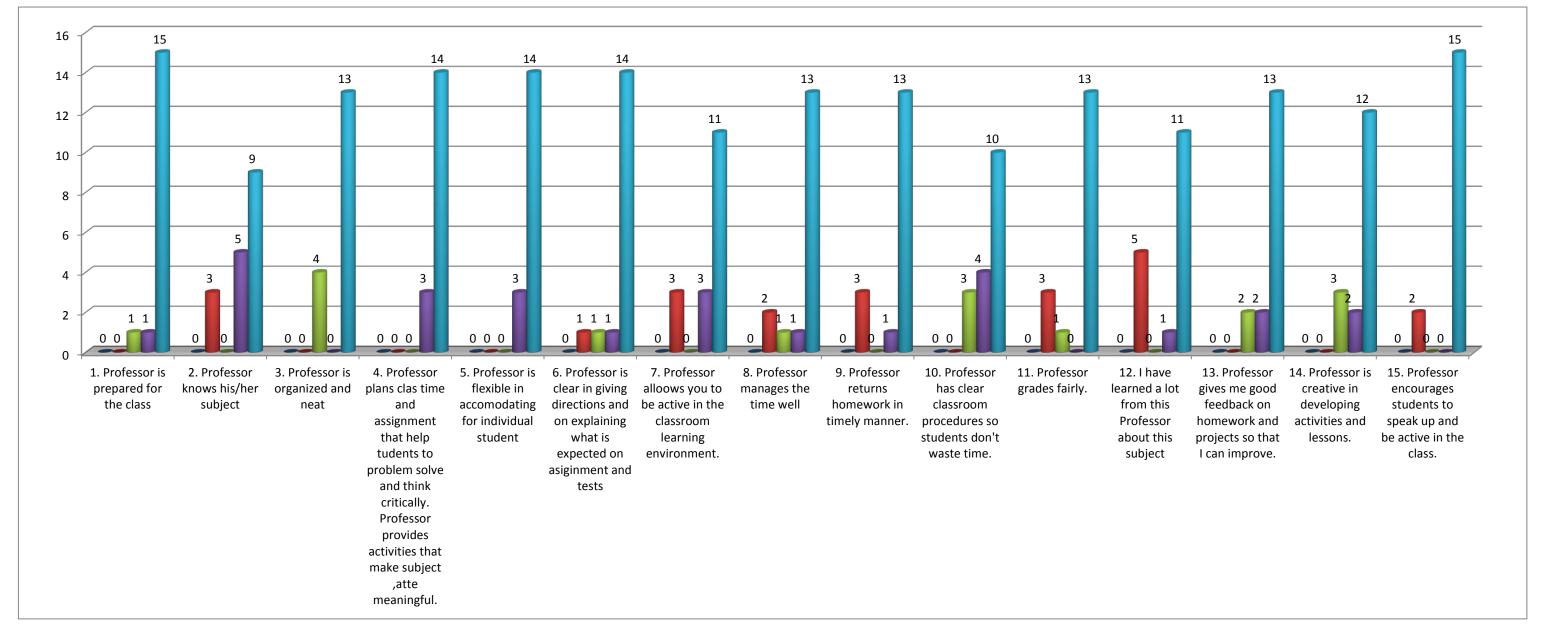

## -. . . - -

| Prof. Sanket D. Parekh, (Gujarati) - 2016/17 |                        |                 |              |                |                    |              |                  |                 |               |             |              |             |             |               |       |               |
|----------------------------------------------|------------------------|-----------------|--------------|----------------|--------------------|--------------|------------------|-----------------|---------------|-------------|--------------|-------------|-------------|---------------|-------|---------------|
| 1. Professor is prepared f                   | 2. Professor knows his | 3. Professor is | 4. Professor | 5. Professor i | 6. Professor is cl | 7. Professor | 8. Professor mar | 9. Professor re | 10. Professor | 11. Profess | 12. I have l | 13. Profess | 14. Profess | s 15. Profess | Total | Percentage(%) |
| 0                                            | 0                      | 0               | 0            | 0              | 0                  | 0            | 0                | 0               | 0             | 0           | 0            | 0           | 0           | 0             | 0     | 0.00          |
| 0                                            | 3                      | 0               | 0            | 0              | 1                  | 3            | 2                | 3               | 0             | 3           | 5            | 0           | 0           | 2             | 22    | 8.63          |
| 1                                            | 0                      | 4               | 0            | 0              | 1                  | 0            | 1                | 0               | 3             | 1           | 0            | 2           | 3           | 0             | 16    | 6.27          |
| 1                                            | 5                      | 0               | 3            | 3              | 1                  | 3            | 1                | 1               | 4             | 0           | 1            | 2           | 2           | 0             | 27    | 10.59         |
| 15                                           | 9                      | 13              | 14           | 14             | 14                 | 11           | 13               | 13              | 10            | 13          | 11           | 13          | 12          | 15            | 190   | 74.51         |
|                                              |                        |                 |              |                |                    |              |                  |                 |               |             |              |             |             |               | 255   |               |
| 17                                           | 17                     | 17              | 17           | 17             | 17                 | 17           | 17               | 17              | 17            | 17          | 17           | 17          | 17          | 17            | 255   |               |

Note:- This feedback is carried out and analysed by the Internal Quality Assurance Cell(IQAC) of the college.

| Teacher's evaluation by the students.        |                     |                    |                    |                    |                     |             |              |               |              |              |             |             |             |       |               |
|----------------------------------------------|---------------------|--------------------|--------------------|--------------------|---------------------|-------------|--------------|---------------|--------------|--------------|-------------|-------------|-------------|-------|---------------|
| Prof. Sanket D. Parekh, (Gujarati) - 2016/17 |                     |                    |                    |                    |                     |             |              |               |              |              |             |             |             |       |               |
| 16. Professor follow                         | 17. Professor liste | 18. Professor resp | 19. Professor is w | 20. Professor is w | 21. Professor is se | 22. Profess | 23. Professo | 24. Professor | 25. Professo | 26. Professo | 27. I trust | 28. Profess | 29. Profess | Total | Percentage(%) |
| 0                                            | 0                   | 0                  | 0                  | 0                  | 0                   | 0           | 0            | 0             | 0            | 0            | 0           | 0           | 0           | 0     | 0.00          |
| 1                                            | 0                   | 2                  | 1                  | 0                  | 0                   | 2           | 0            | 0             | 0            | 0            | 1           | 1           | 0           | 8     | 3.36          |
| 3                                            | 2                   | 0                  | 1                  | 3                  | 3                   | 1           | 3            | 2             | 3            | 2            | 1           | 2           | 3           | 29    | 12.18         |
| 3                                            | 3                   | 2                  | 2                  | 1                  | 2                   | 1           | 3            | 0             | 1            | 0            | 3           | 3           | 3           | 27    | 11.34         |
| 10                                           | 12                  | 13                 | 13                 | 13                 | 12                  | 13          | 11           | 15            | 13           | 15           | 12          | 11          | 11          | 174   | 73.11         |
|                                              |                     |                    |                    |                    |                     |             |              |               |              |              |             |             |             | 238   |               |
| 17                                           | 17                  | 17                 | 17                 | 17                 | 17                  | 17          | 17           | 17            | 17           | 17           | 17          | 17          | 17          | 238   |               |