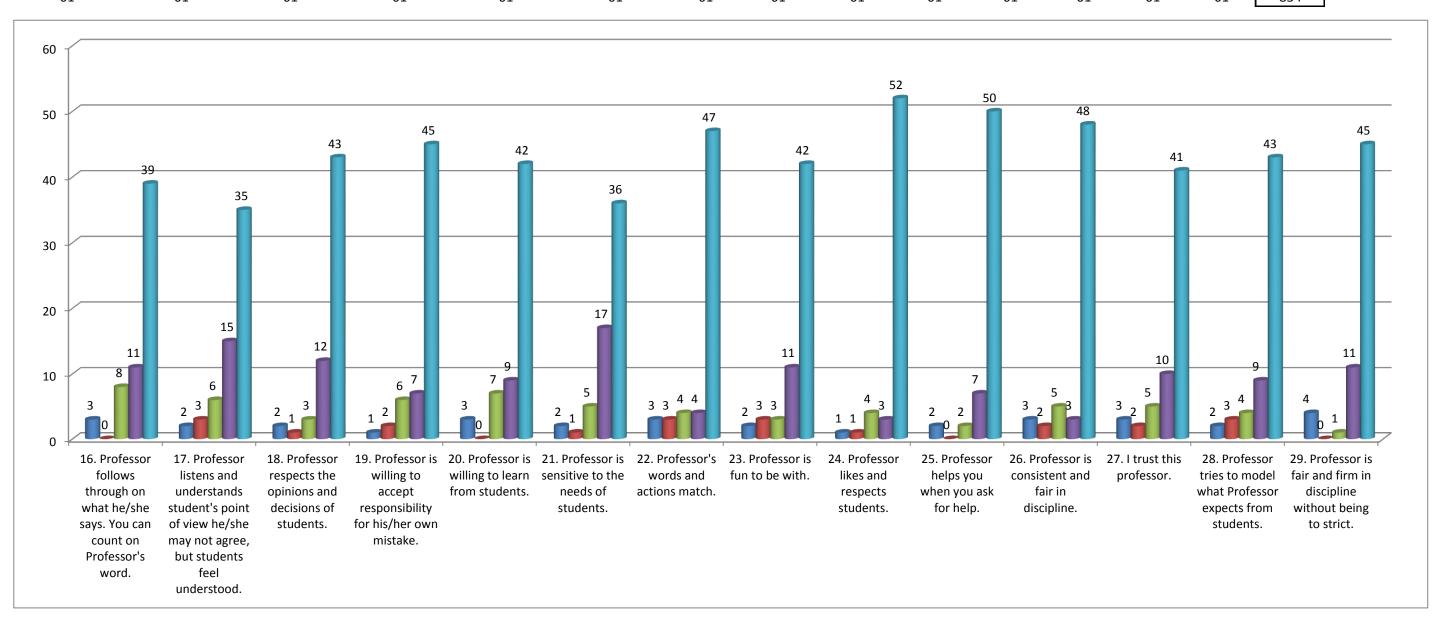

## Teacher's evaluation by the students. Prof. Sanket R. Shah(Gujarati) - 2015/16 16. Professor follow 17. Professor list 18. Professor resp 19. Professor is w 20. Professor is w 21. Professor is se 22. Profess 23. Profess 24. Professor 25. Profess 26. Profess 27. I trust t 28. Profess 29. Profess Percentage(%) Total 3.86 2.46 7.38 15.11 71.19

Note:- This feedback is carried out and analysed by the Internal Quality Assurance Cell(IQAC) of the college.