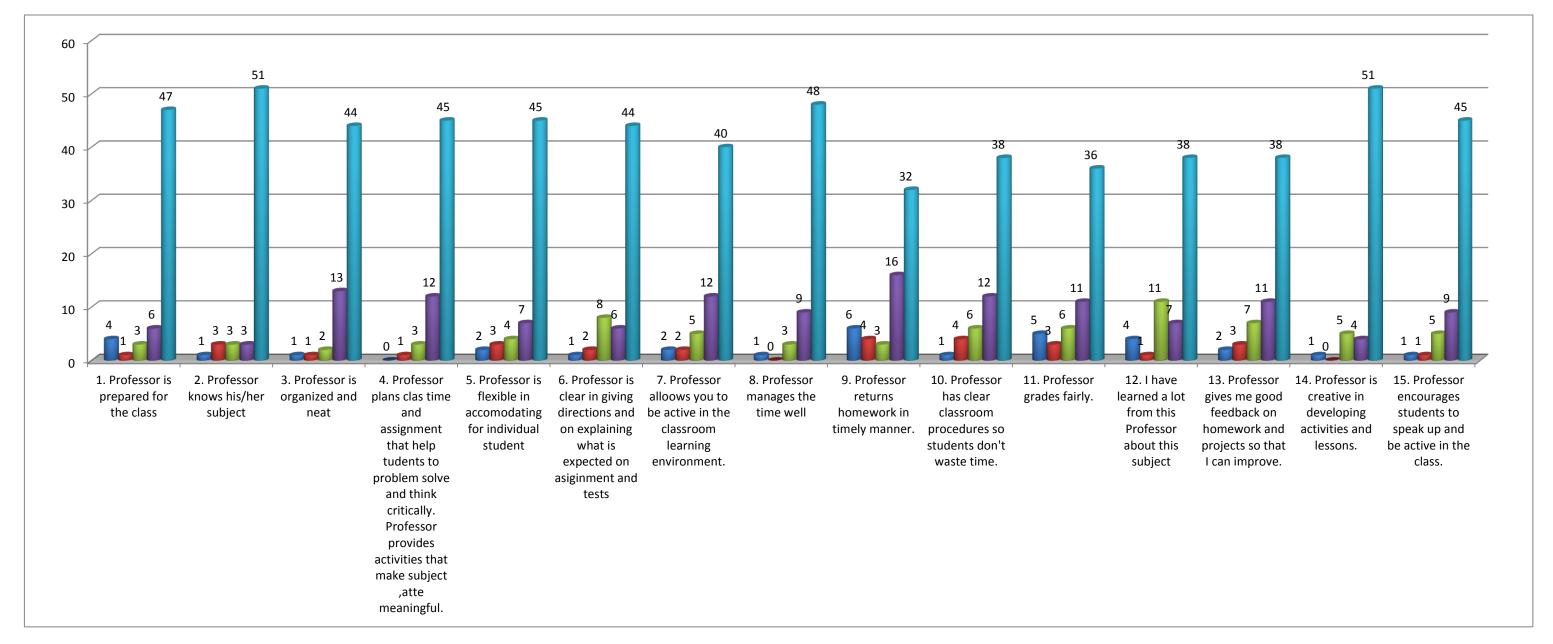

## Teacher's evaluation by the students. Prof. Sanket R. Shah(Gujarati) - 2015/16 . Professor is prepared for Professor knows his 3. Professor is 4. Professor is 5. Professor is 6. Professor is cl 7. Professor 8. Professor mai 9. Professor re 10. Professor 11. Profess 12. I have l 13. Profess 14. Profess 15. Profess 15. Professor is 15. Prof Total Percentage(%) 3.50 3.17 8.09 15.08 70.16

Note:- This feedback is carried out and analysed by the Internal Quality Assurance Cell(IQAC) of the college.