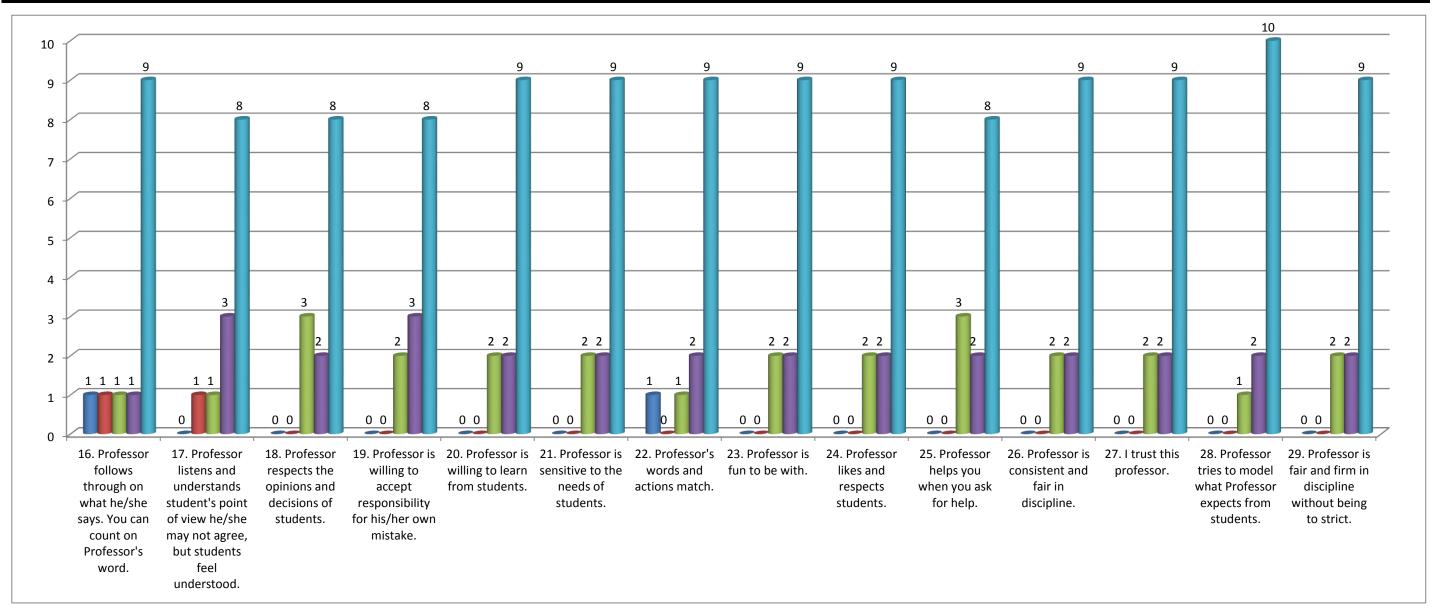

## Teacher's evaluation by the students Prof. Rameshbhai D. Chaudhary, (P.T.I.) - 2017/18 16. Professor follow 17. Professor list 18. Professor resp 19. Professor is w 20. Professor is w 21. Professor is se 22. Profess 23. Profess 24. Professor 25. Profess 26. Profess 27. I trust t 28. Profess 29. Profess Percentage(%) Total 1.10 1.10 14.29 15.93 67.58

Note:- This feedback is carried out and analysed by the Internal Quality Assurance Cell(IQAC) of the college.