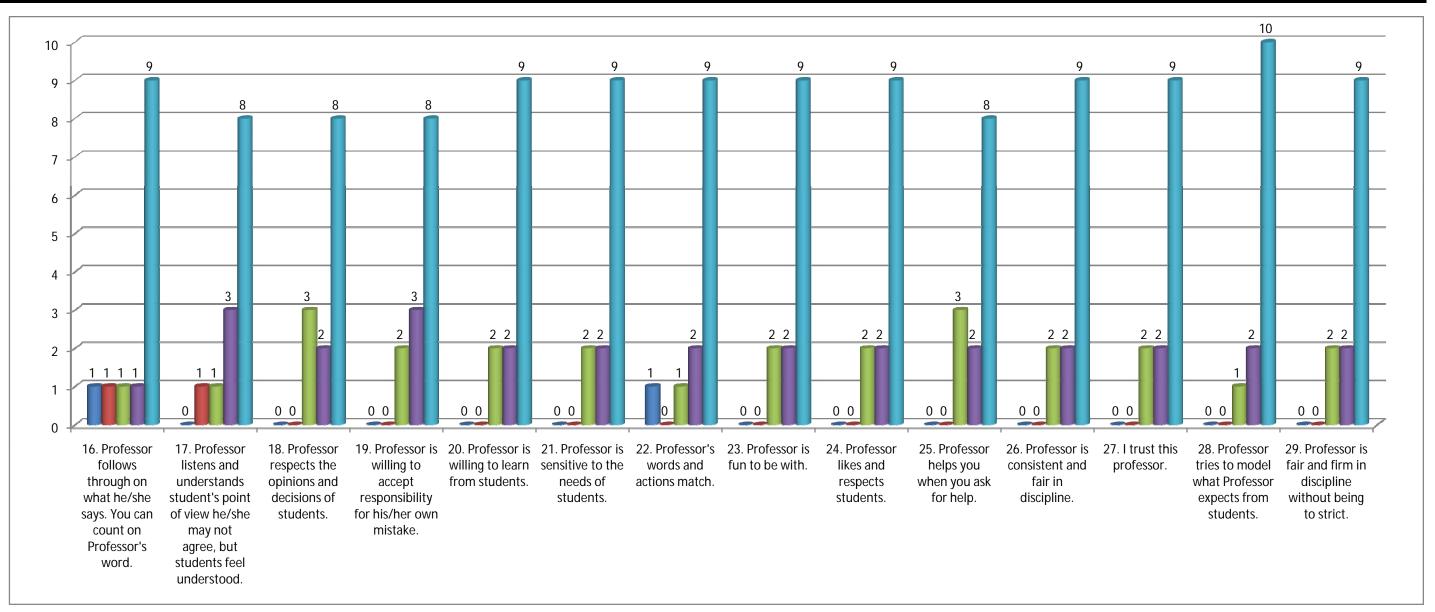

## Teacher's evaluation by the students Prof. Rameshbhai D. Chaudhary, (P.T.I.) - 2017/18 16. Professor follow 17. Professor list 18. Professor resp 19. Professor is w 20. Professor is w 21. Professor is se 22. Profess 23. Profess 24. Professor 25. Profess 26. Profess 27. I trust t 28. Profess 29. Profess Total Percentage(%) 1.10 1.10 14.29 15.93 67.58

Note:- This feedback is carried out and analysed by the Internal Quality Assurance Cell(IQAC) of the college.