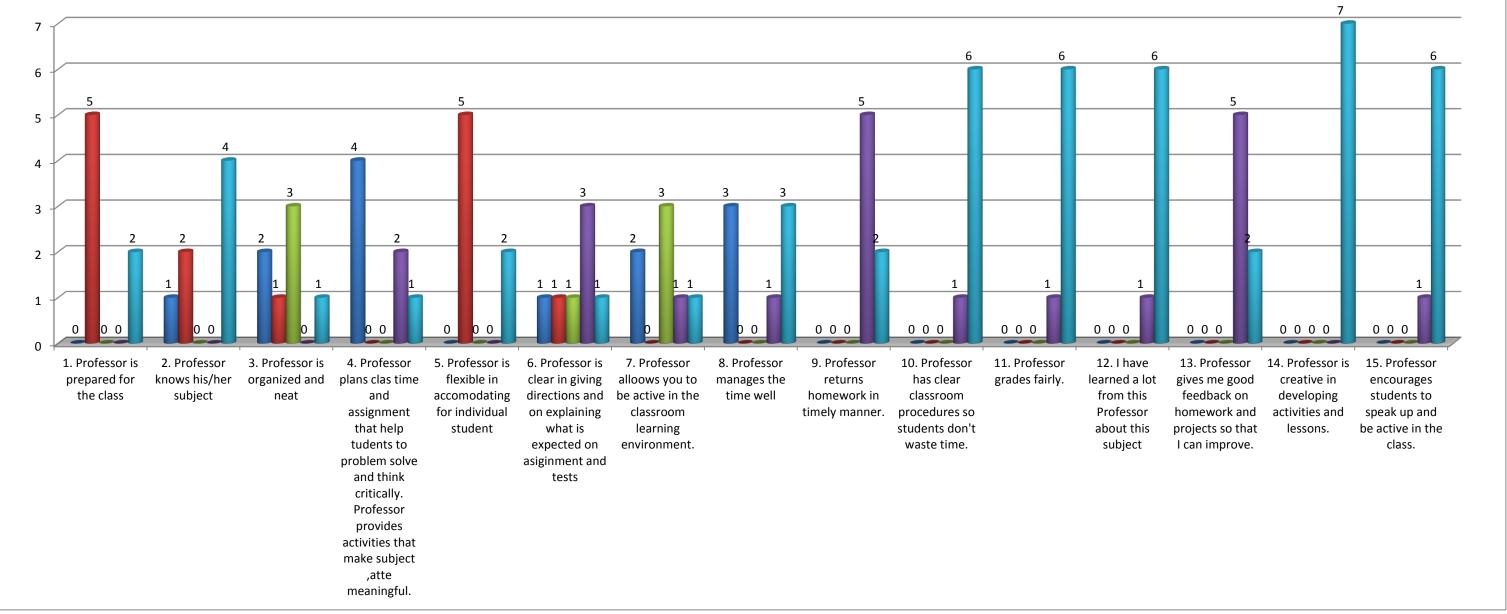

## **Teacher's evaluation by the students.**

| Prof. Rameshbhai D. Chaudhary(P.T.I) - 2016/17 |                        |                 |              |              |                      |              |                 |                |               |             |            |               |               |               |       |               |
|------------------------------------------------|------------------------|-----------------|--------------|--------------|----------------------|--------------|-----------------|----------------|---------------|-------------|------------|---------------|---------------|---------------|-------|---------------|
| 1. Professor is prepared f                     | 2. Professor knows his | 3. Professor is | 4. Professor | 5. Professor | i 6. Professor is cl | 7. Professor | 8. Professor ma | 9. Professor r | 10. Professor | 11. Profess | 12. I have | l 13. Profess | s 14. Profess | s 15. Profess | Total | Percentage(%) |
| 0                                              | 1                      | 2               | 4            | 0            | 1                    | 2            | 3               | 0              | 0             | 0           | 0          | 0             | 0             | 0             | 13    | 12.38         |
| 5                                              | 2                      | 1               | 0            | 5            | 1                    | 0            | 0               | 0              | 0             | 0           | 0          | 0             | 0             | 0             | 14    | 13.33         |
| 0                                              | 0                      | 3               | 0            | 0            | 1                    | 3            | 0               | 0              | 0             | 0           | 0          | 0             | 0             | 0             | 7     | 6.67          |
| 0                                              | 0                      | 0               | 2            | 0            | 3                    | 1            | 1               | 5              | 1             | 1           | 1          | 5             | 0             | 1             | 21    | 20.00         |
| 2                                              | 4                      | 1               | 1            | 2            | 1                    | 1            | 3               | 2              | 6             | 6           | 6          | 2             | 7             | 6             | 50    | 47.62         |
|                                                |                        |                 |              |              |                      |              |                 |                |               |             |            |               |               |               | 105   |               |
| 7                                              | 7                      | 7               | 7            | 7            | 7                    | 7            | 7               | 7              | 7             | 7           | 7          | 7             | 7             | 7             | 105   |               |

Note:- This feedback is carried out and analysed by the Internal Quality Assurance Cell(IQAC) of the college.