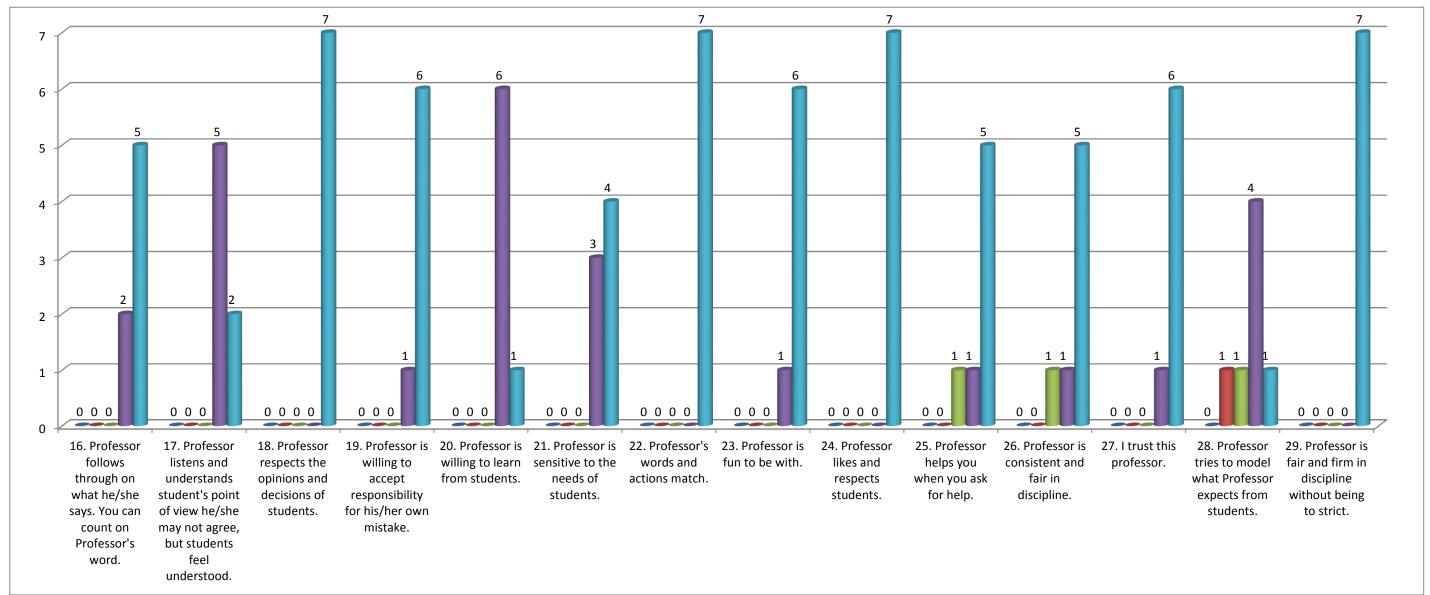

## **Teacher's evaluation by the students.** Prof. Rameshbhai D. Chaudhary(P.T.I) - 2016/17 16. Professor follow 17. Professor list 18. Professor resp 19. Professor is w 20. Professor is w 21. Professor is se 22. Profess 23. Professo 24. Professor 25. Professo 26. Professo 27. I trust t 28.

Note:- This feedback is carried out and analysed by the Internal Quality Assurance Cell(IQAC) of the college.

| . Profess | 29. Profess | Total | Percentage(%) |
|-----------|-------------|-------|---------------|
| 0         | 0           | 0     | 0.00          |
| 1         | 0           | 1     | 1.02          |
| 1         | 0           | 3     | 3.06          |
| 4         | 0           | 25    | 25.51         |
| 1         | 7           | 69    | 70.41         |
|           |             | 98    |               |
| 7         | 7           | 98    |               |
|           |             |       |               |