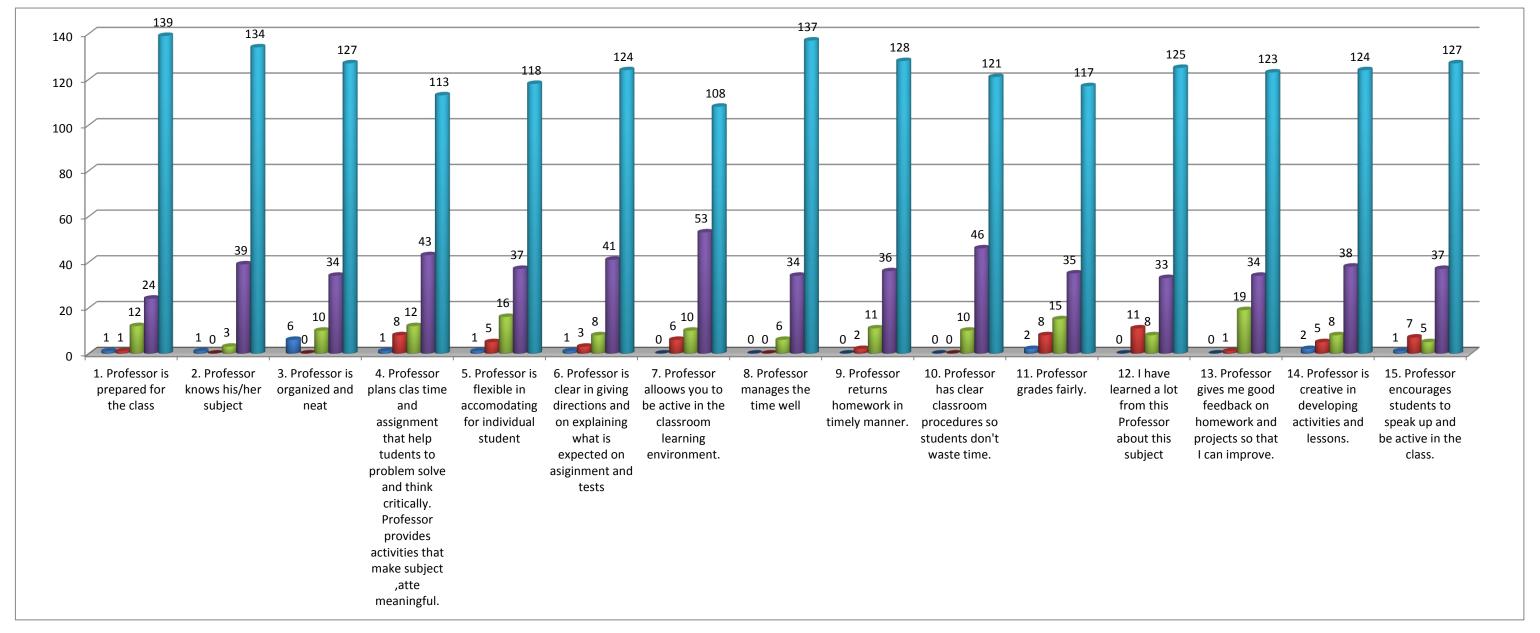

## Drof D D Dahari/English) 2017/10

| Prof. R.D. Rabari(English) - 2017/18 |                          |                 |              |                |                    |              |                  |                 |               |             |              |             |             |             |       |               |
|--------------------------------------|--------------------------|-----------------|--------------|----------------|--------------------|--------------|------------------|-----------------|---------------|-------------|--------------|-------------|-------------|-------------|-------|---------------|
| 1. Professor is prepared f           | fc2. Professor knows his | 3. Professor is | 4. Professor | 5. Professor i | 6. Professor is cl | 7. Professor | 8. Professor mar | 9. Professor re | 10. Professor | 11. Profess | 12. I have l | 13. Profess | 14. Profess | 15. Profess | Total | Percentage(%) |
| 1                                    | 1                        | 6               | 1            | 1              | 1                  | 0            | 0                | 0               | 0             | 2           | 0            | 0           | 2           | 1           | 16    | 0.60          |
| 1                                    | 0                        | 0               | 8            | 5              | 3                  | 6            | 0                | 2               | 0             | 8           | 11           | 1           | 5           | 7           | 57    | 2.15          |
| 12                                   | 3                        | 10              | 12           | 16             | 8                  | 10           | 6                | 11              | 10            | 15          | 8            | 19          | 8           | 5           | 153   | 5.76          |
| 24                                   | 39                       | 34              | 43           | 37             | 41                 | 53           | 34               | 36              | 46            | 35          | 33           | 34          | 38          | 37          | 564   | 21.24         |
| 139                                  | 134                      | 127             | 113          | 118            | 124                | 108          | 137              | 128             | 121           | 117         | 125          | 123         | 124         | 127         | 1865  | 70.24         |
|                                      |                          |                 |              |                |                    |              |                  |                 |               |             |              |             |             |             | 2655  |               |
| 177                                  | 177                      | 177             | 177          | 177            | 177                | 177          | 177              | 177             | 177           | 177         | 177          | 177         | 177         | 177         | 2655  |               |

Note:- This feedback is carried out and analysed by the Internal Quality Assurance Cell(IQAC) of the college.

| Teacher's evaluation by the students |                                      |                    |                    |                    |                     |             |              |              |             |              |               |             |             |       |               |
|--------------------------------------|--------------------------------------|--------------------|--------------------|--------------------|---------------------|-------------|--------------|--------------|-------------|--------------|---------------|-------------|-------------|-------|---------------|
|                                      | Prof. R.D. Rabari(English) - 2017/18 |                    |                    |                    |                     |             |              |              |             |              |               |             |             |       |               |
| 16. Professor follow                 | 17. Professor list                   | 18. Professor resp | 19. Professor is w | 20. Professor is w | 21. Professor is se | 22. Profess | 23. Professo | 24. Professo | 25. Profess | 26. Professo | 27. I trust t | 28. Profess | 29. Profess | Total | Percentage(%) |
| 9                                    | 5                                    | 0                  | 0                  | 1                  | 1                   | 0           | 0            | 2            | 3           | 3            | 1             | 1           | 0           | 26    | 1.05          |
| 4                                    | 3                                    | 2                  | 3                  | 8                  | 6                   | 2           | 7            | 2            | 6           | 4            | 6             | 2           | 1           | 56    | 2.26          |
| 7                                    | 10                                   | 22                 | 11                 | 10                 | 10                  | 12          | 11           | 6            | 7           | 5            | 13            | 6           | 16          | 146   | 5.89          |
| 35                                   | 40                                   | 26                 | 24                 | 37                 | 34                  | 41          | 33           | 24           | 33          | 32           | 32            | 32          | 29          | 452   | 18.24         |
| 122                                  | 119                                  | 127                | 139                | 121                | 126                 | 122         | 126          | 143          | 128         | 133          | 125           | 136         | 131         | 1798  | 72.56         |
|                                      |                                      |                    |                    |                    |                     |             |              |              |             |              |               |             |             | 2478  |               |
| 177                                  | 177                                  | 177                | 177                | 177                | 177                 | 177         | 177          | 177          | 177         | 177          | 177           | 177         | 177         | 2478  |               |