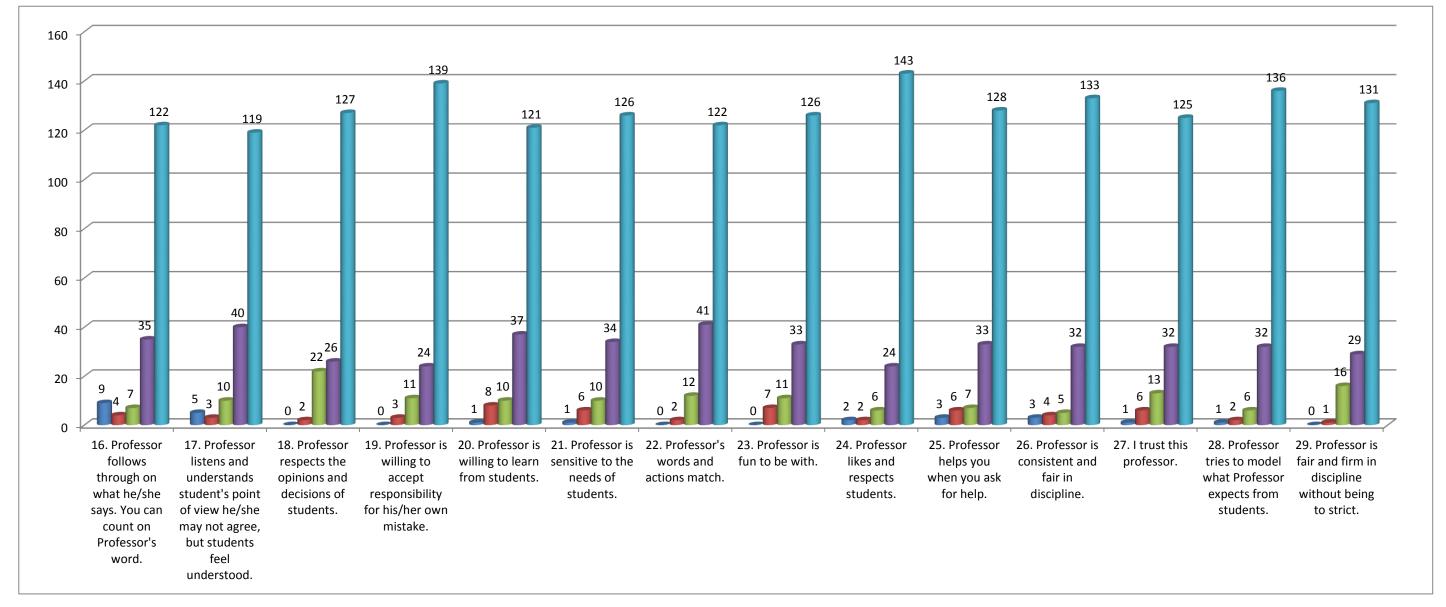

Note:- This feedback is carried out and analysed by the Internal Quality Assurance Cell(IQAC) of the college.

| Teacher's evaluation by the students |                                      |                    |                    |                    |                     |             |              |              |             |              |               |             |             |       |               |
|--------------------------------------|--------------------------------------|--------------------|--------------------|--------------------|---------------------|-------------|--------------|--------------|-------------|--------------|---------------|-------------|-------------|-------|---------------|
|                                      | Prof. R.D. Rabari(English) - 2017/18 |                    |                    |                    |                     |             |              |              |             |              |               |             |             |       |               |
| 16. Professor follow                 | 17. Professor list                   | 18. Professor resp | 19. Professor is w | 20. Professor is w | 21. Professor is se | 22. Profess | 23. Professo | 24. Professo | 25. Profess | 26. Professo | 27. I trust t | 28. Profess | 29. Profess | Total | Percentage(%) |
| 9                                    | 5                                    | 0                  | 0                  | 1                  | 1                   | 0           | 0            | 2            | 3           | 3            | 1             | 1           | 0           | 26    | 1.05          |
| 4                                    | 3                                    | 2                  | 3                  | 8                  | 6                   | 2           | 7            | 2            | 6           | 4            | 6             | 2           | 1           | 56    | 2.26          |
| 7                                    | 10                                   | 22                 | 11                 | 10                 | 10                  | 12          | 11           | 6            | 7           | 5            | 13            | 6           | 16          | 146   | 5.89          |
| 35                                   | 40                                   | 26                 | 24                 | 37                 | 34                  | 41          | 33           | 24           | 33          | 32           | 32            | 32          | 29          | 452   | 18.24         |
| 122                                  | 119                                  | 127                | 139                | 121                | 126                 | 122         | 126          | 143          | 128         | 133          | 125           | 136         | 131         | 1798  | 72.56         |
|                                      |                                      |                    |                    |                    |                     |             |              |              |             |              |               |             |             | 2478  |               |
| 177                                  | 177                                  | 177                | 177                | 177                | 177                 | 177         | 177          | 177          | 177         | 177          | 177           | 177         | 177         | 2478  |               |

Note:- This feedback is carried out and analysed by the Internal Quality Assurance Cell(IQAC) of the college.