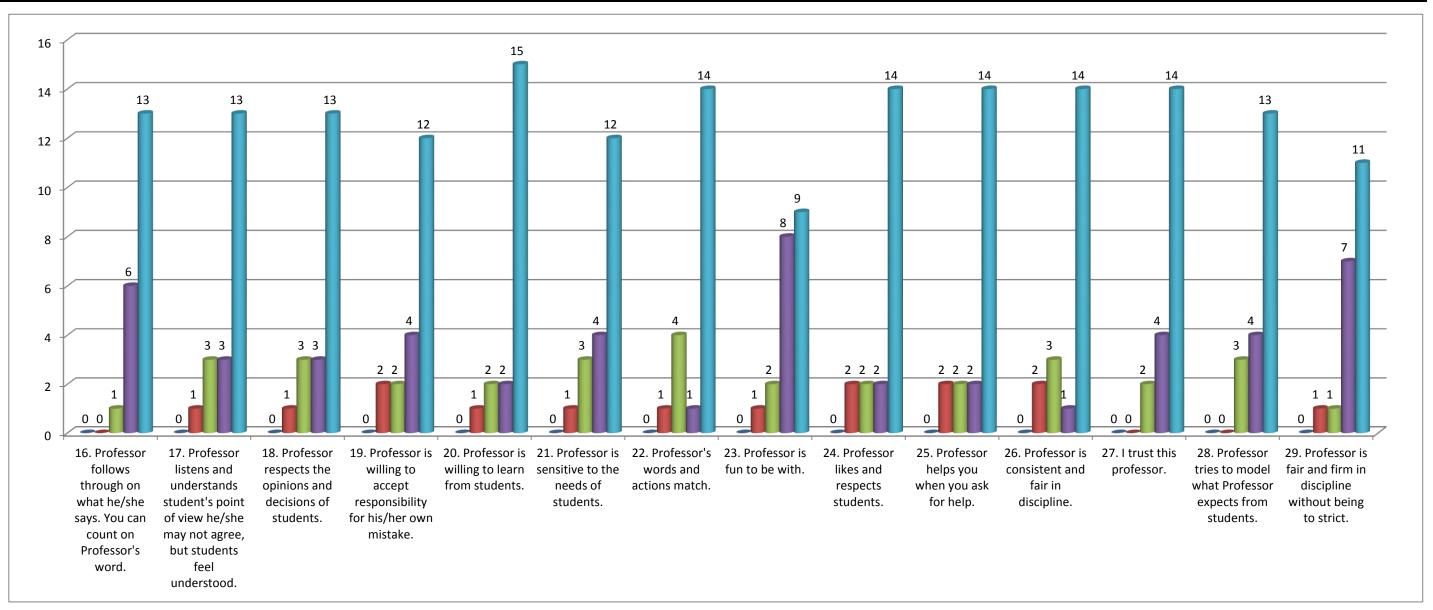

## Teacher's evaluation by the students. Prof. Rajubhai D. Rabari(English) - 2016/17 16. Professor follow 17. Professor list 18. Professor resp 19. Professor is w 20. Professor is w 21. Professor is se 22. Profess 23. Profess 24. Professor 25. Profess 26. Profess 27. I trust t 28. Profess 29. Profess Percentage(%) Total 0.00 5.36 11.79 18.21 64.64

Note:- This feedback is carried out and analysed by the Internal Quality Assurance Cell(IQAC) of the college.