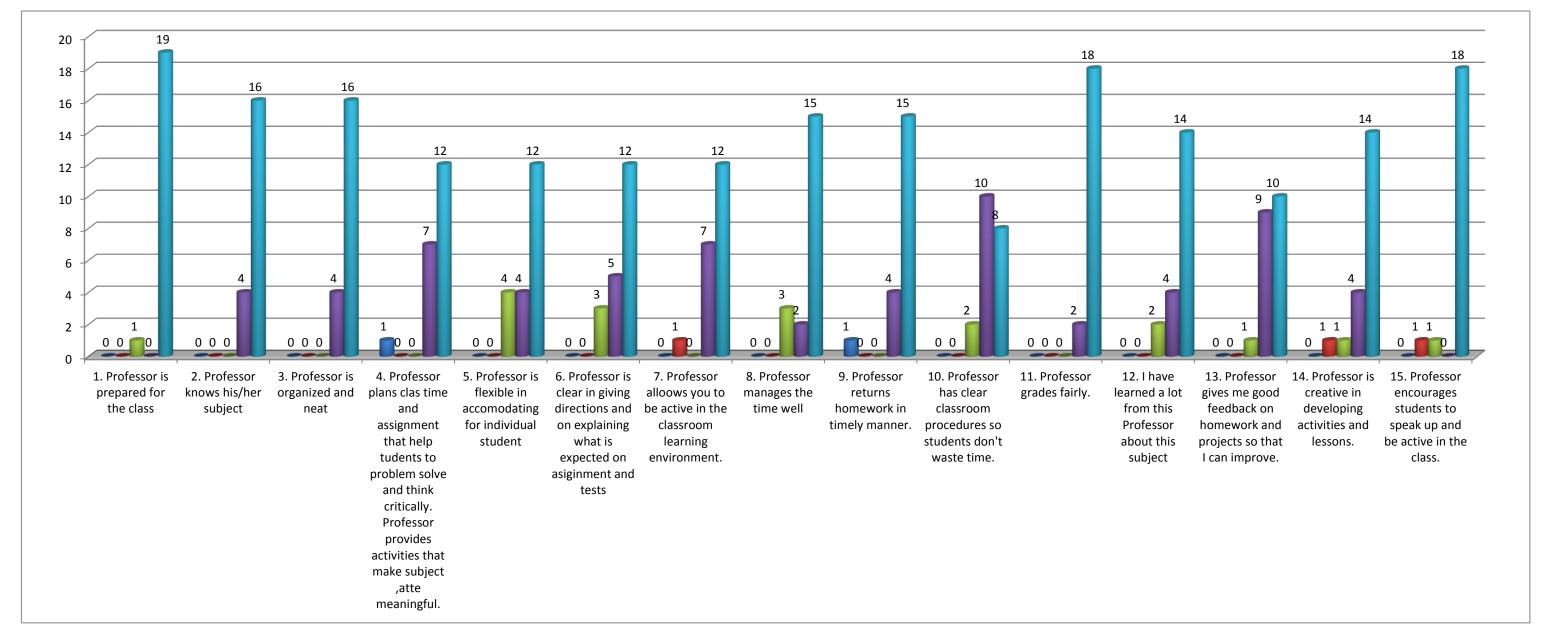

## Teacher's evaluation by the students. Prof. Rajubhai D. Rabari(English) - 2016/17 . Professor is prepared for 2. Professor knows his 3. Professor is 4. Professor is 5. Professor i 6. Professor is cl 7. Professor 8. Professor mai 9. Professor i 10. Professor 11. Profess 12. I have 13. Profess 14. Profess 15. Profes Total Percentage(%) 0.67 1.00 6.00 22.00 70.33

Note:- This feedback is carried out and analysed by the Internal Quality Assurance Cell(IQAC) of the college.