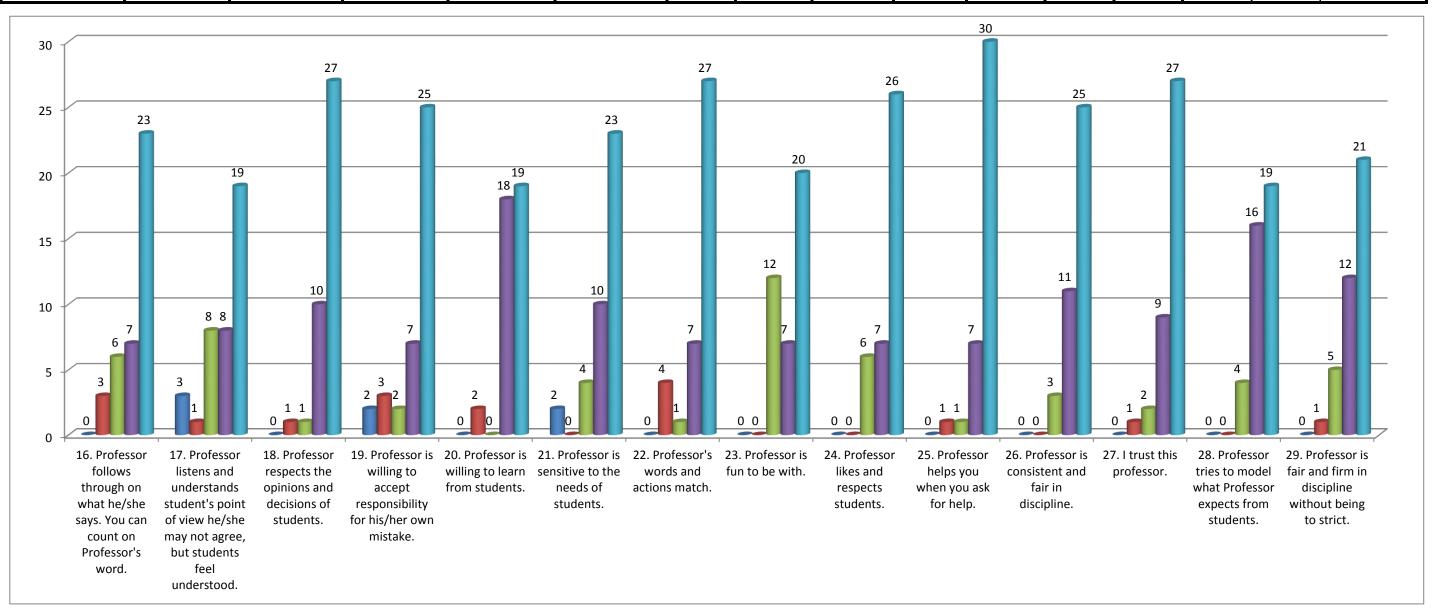

## Teacher's evaluation by the students. Prof. Rajubhai D. Rabari(English) - 2015/16 16. Professor follow 17. Professor list 18. Professor resp 19. Professor is w 20. Professor is w 21. Professor is se 22. Profess 23. Profess 24. Professor 25. Profess 26. Profess 27. I trust t 28. Profess 29. Profess Percentage(%) Total 1.28 3.11 10.07 24.91 60.62

Note:- This feedback is carried out and analysed by the Internal Quality Assurance Cell(IQAC) of the college.