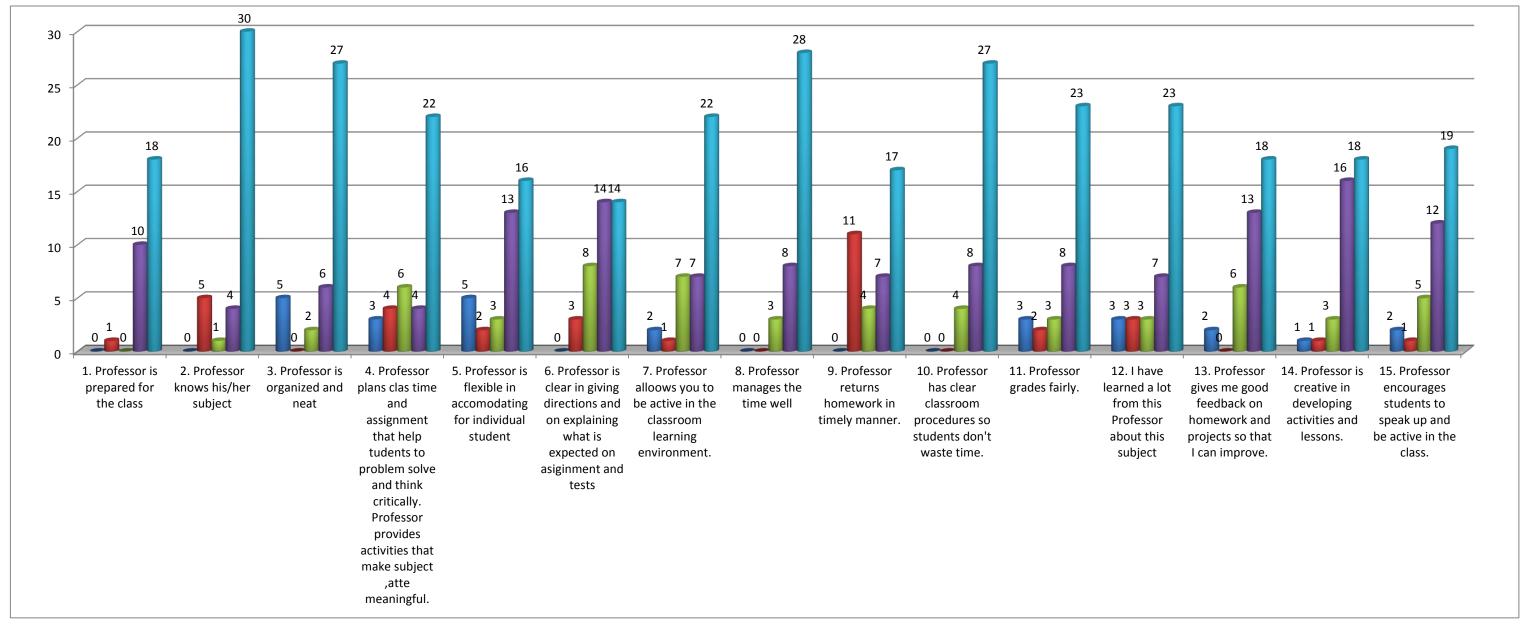

## Teacher's evaluation by the students. Prof. Rajubhai D. Rabari(English) - 2015/16 . Professor is prepared for Professor knows his 3. Professor is 4. Professor is 5. Professor is 6. Professor is cl 7. Professor 8. Professor mai 9. Professor re 10. Professor 11. Profess 12. I have l 13. Profess 14. Profess 15. Profess 15. Professor is 15. Prof Total Percentage(%) 4.51 5.89 10.05 23.74 55.81

Note:- This feedback is carried out and analysed by the Internal Quality Assurance Cell(IQAC) of the college.