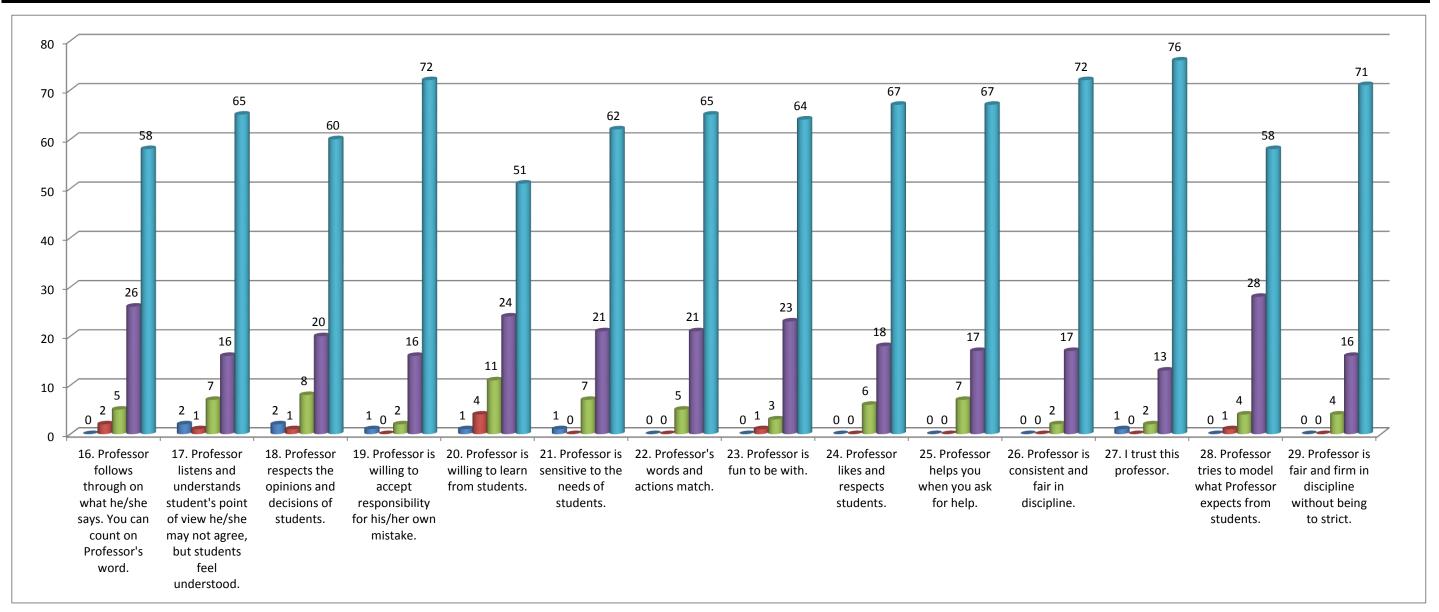

## Teacher's evaluation by the students Prof. Rajesh P. Ganava(Accountancy) - 2017/18 16. Professor follow 17. Professor list 18. Professor resp 19. Professor is w 20. Professor is w 21. Professor is se 22. Profess 23. Profess 24. Professor 25. Profess 26. Profess 27. I trust t 28. Profess 29. Profess Percentage(%) Total 0.63 0.78 5.73 21.65 71.22

Note:- This feedback is carried out and analysed by the Internal Quality Assurance Cell(IQAC) of the college.