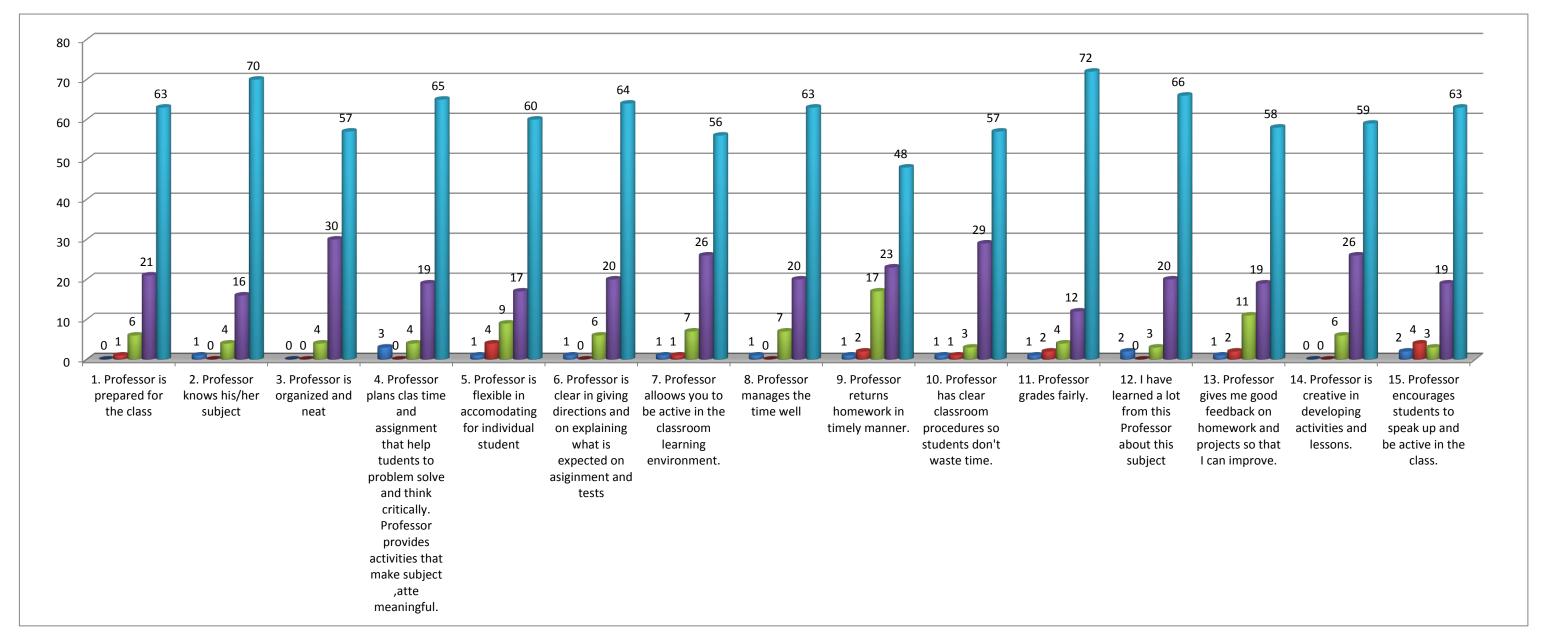

## **Teacher's evaluation by the students** Prof. Rajesh P. Ganava(Accountancy) - 2017/18 . Professor is prepared for Professor knows his 3. Professor is 4. Professor is 5. Professor is 6. Professor is cl 7. Professor 8. Professor mai 9. Professor re 10. Professor 11. Profess 12. I have l 13. Profess 14. Profess 15. Profess 15. Professor is 15. Prof Total Percentage(%) 1.17 1.25 6.89 23.22 67.47

Note:- This feedback is carried out and analysed by the Internal Quality Assurance Cell(IQAC) of the college.