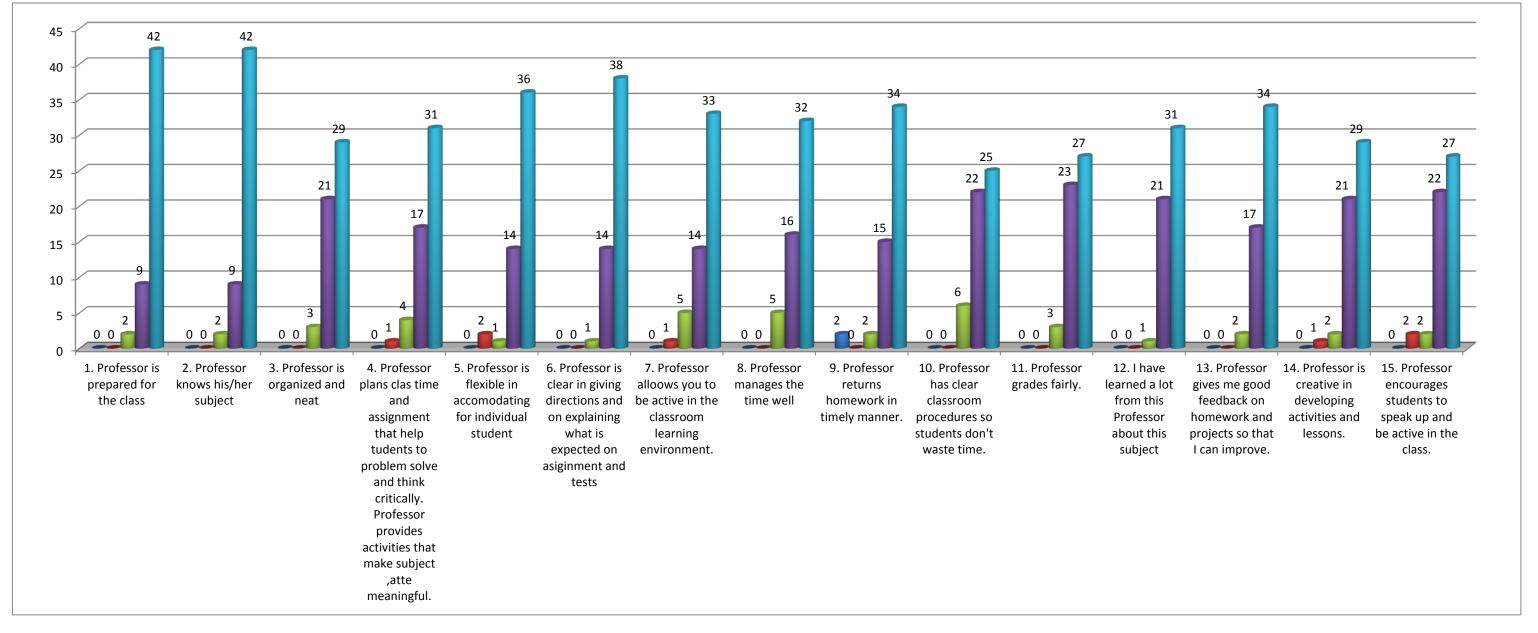

## **Teacher's evaluation by the students.**

| Prof. Rajesh P. Ganava(Accountancy) - 2016/17 |                        |                 |              |              |                     |              |                 |                |               |             |              |             |             |               |            |               |
|-----------------------------------------------|------------------------|-----------------|--------------|--------------|---------------------|--------------|-----------------|----------------|---------------|-------------|--------------|-------------|-------------|---------------|------------|---------------|
| 1. Professor is prepared f                    | 2. Professor knows his | 3. Professor is | 4. Professor | 5. Professor | i 6. Professor is c | 7. Professor | 8. Professor ma | 9. Professor r | 10. Professor | 11. Profess | 12. I have l | 13. Profess | 14. Profess | s 15. Profess | Total      | Percentage(%) |
| 0                                             | 0                      | 0               | 0            | 0            | 0                   | 0            | 0               | 2              | 0             | 0           | 0            | 0           | 0           | 0             | 2          | 0.25          |
| 0                                             | 0                      | 0               | 1            | 2            | 0                   | 1            | 0               | 0              | 0             | 0           | 0            | 0           | 1           | 2             | 7          | 0.88          |
| 2                                             | 2                      | 3               | 4            | 1            | 1                   | 5            | 5               | 2              | 6             | 3           | 1            | 2           | 2           | 2             | 41         | 5.16          |
| 9                                             | 9                      | 21              | 17           | 14           | 14                  | 14           | 16              | 15             | 22            | 23          | 21           | 17          | 21          | 22            | 255        | 32.08         |
| 42                                            | 42                     | 29              | 31           | 36           | 38                  | 33           | 32              | 34             | 25            | 27          | 31           | 34          | 29          | 27            | 490        | 61.64         |
| 53                                            | 53                     | 53              | 53           | 53           | 53                  | 53           | 53              | 53             | 53            | 53          | 53           | 53          | 53          | 53            | 795<br>795 |               |