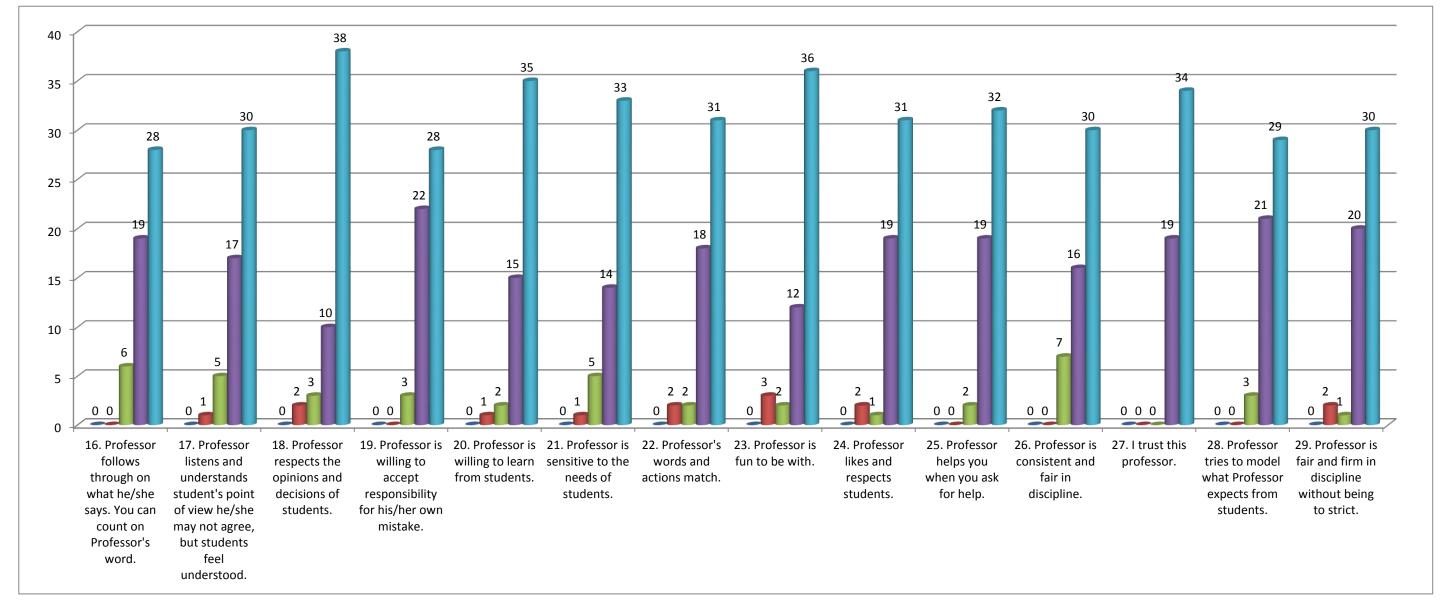

Note:- This feedback is carried out and analysed by the Internal Quality Assurance Cell(IQAC) of the college.

| Teacher's evaluation by the students.         |                     |                    |                    |                    |                     |             |              |               |              |              |               |             |             |       |               |
|-----------------------------------------------|---------------------|--------------------|--------------------|--------------------|---------------------|-------------|--------------|---------------|--------------|--------------|---------------|-------------|-------------|-------|---------------|
| Prof. Rajesh P. Ganava(Accountancy) - 2016/17 |                     |                    |                    |                    |                     |             |              |               |              |              |               |             |             |       |               |
| 16. Professor follow                          | 17. Professor liste | 18. Professor resp | 19. Professor is w | 20. Professor is w | 21. Professor is se | 22. Profess | 23. Professo | 24. Professor | 25. Professo | 26. Professo | 27. I trust t | 28. Profess | 29. Profess | Total | Percentage(%) |
| 0                                             | 0                   | 0                  | 0                  | 0                  | 0                   | 0           | 0            | 0             | 0            | 0            | 0             | 0           | 0           | 0     | 0.00          |
| 0                                             | 1                   | 2                  | 0                  | 1                  | 1                   | 2           | 3            | 2             | 0            | 0            | 0             | 0           | 2           | 14    | 1.89          |
| 6                                             | 5                   | 3                  | 3                  | 2                  | 5                   | 2           | 2            | 1             | 2            | 7            | 0             | 3           | 1           | 42    | 5.66          |
| 19                                            | 17                  | 10                 | 22                 | 15                 | 14                  | 18          | 12           | 19            | 19           | 16           | 19            | 21          | 20          | 241   | 32.48         |
| 28                                            | 30                  | 38                 | 28                 | 35                 | 33                  | 31          | 36           | 31            | 32           | 30           | 34            | 29          | 30          | 445   | 59.97         |
|                                               |                     |                    |                    |                    |                     |             |              |               |              |              |               |             |             | 742   |               |
| 53                                            | 53                  | 53                 | 53                 | 53                 | 53                  | 53          | 53           | 53            | 53           | 53           | 53            | 53          | 53          | 742   |               |