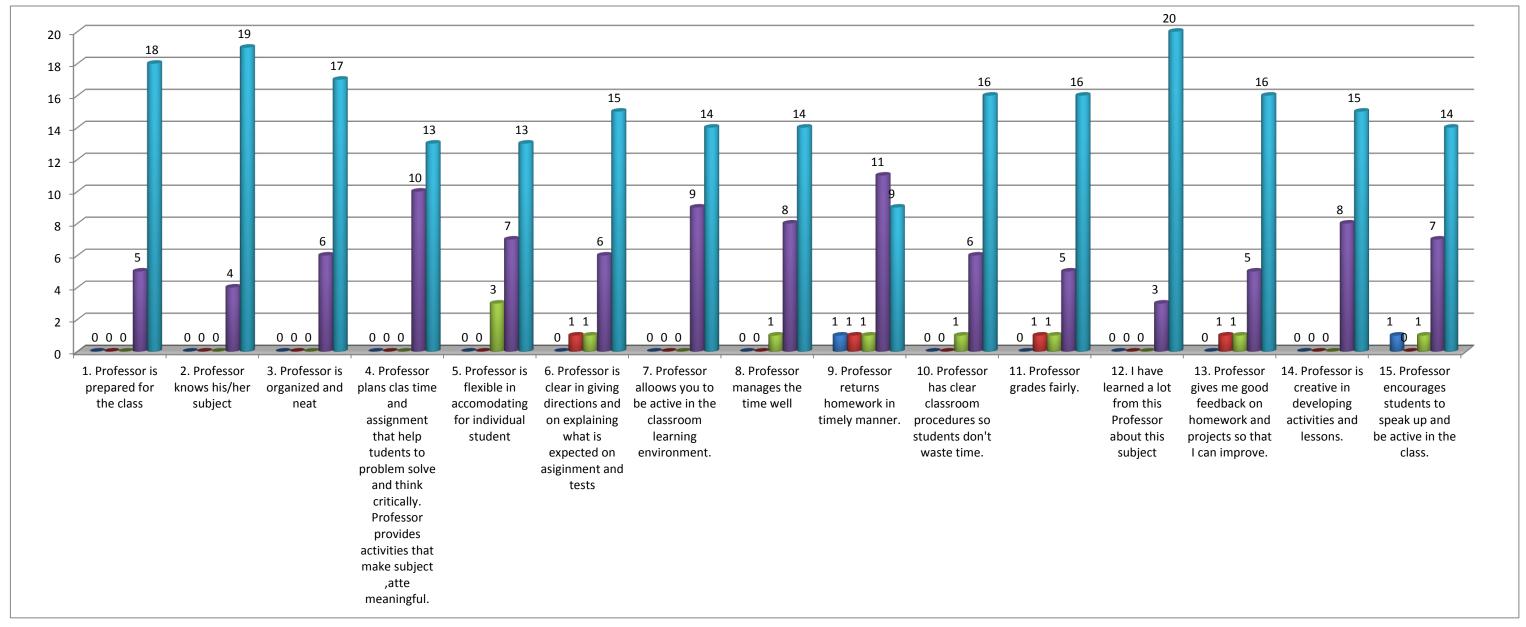

## Teacher's evaluation by the students. Prof. Rajesh P. Ganava(Accountancy) - 2015/16 . Professor is prepared for Professor knows his 3. Professor is 4. Professor is 5. Professor is 6. Professor is cl 7. Professor 8. Professor man 9. Professor re 10. Professor 11. Profess 12. I have l 13. Profess 14. Profess 15. Profess 15. Professor is 15. Prof Total Percentage(%) 0.58 1.16 2.90 28.99 66.38

Note:- This feedback is carried out and analysed by the Internal Quality Assurance Cell(IQAC) of the college.