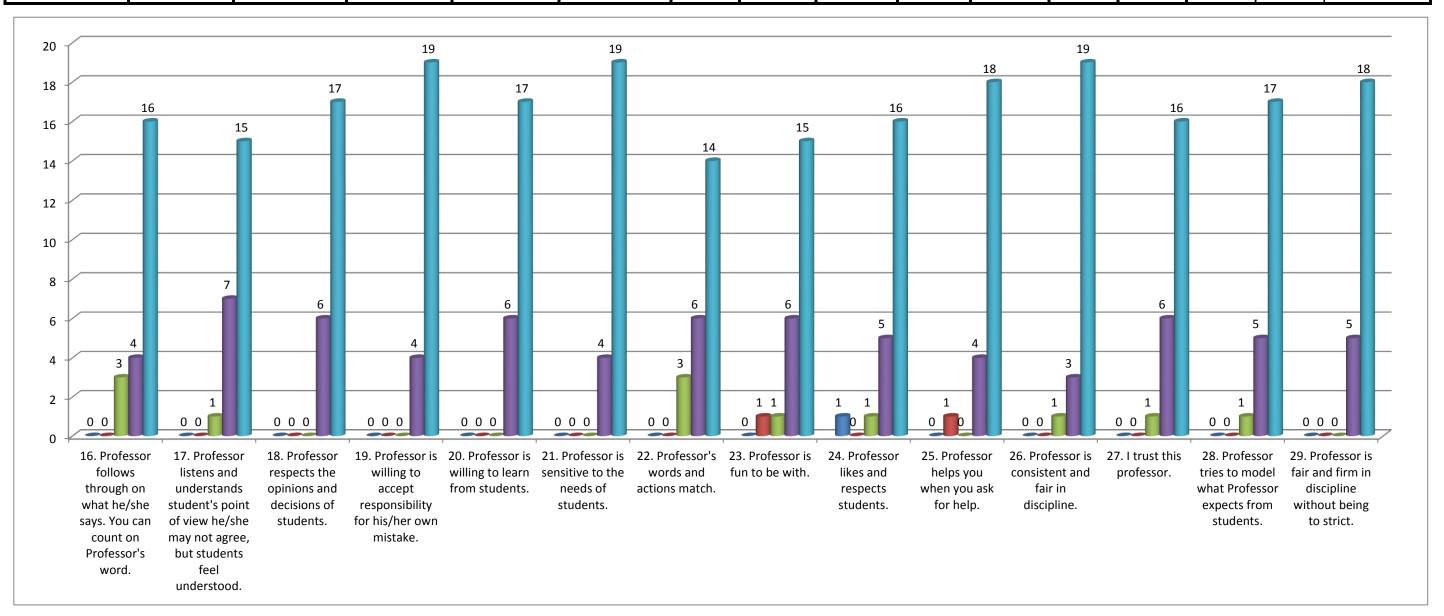

## Teacher's evaluation by the students. Prof. Rajesh P. Ganava(Accountancy) - 2015/16 16. Professor follow 17. Professor list 18. Professor resp 19. Professor is w 20. Professor is w 21. Professor is se 22. Profess 23. Profess 24. Professor 25. Profess 26. Profess 27. I trust t 28. Profess 29. Profess Percentage(%) Total 0.31 0.62 3.73 22.05 73.29

Note:- This feedback is carried out and analysed by the Internal Quality Assurance Cell(IQAC) of the college.