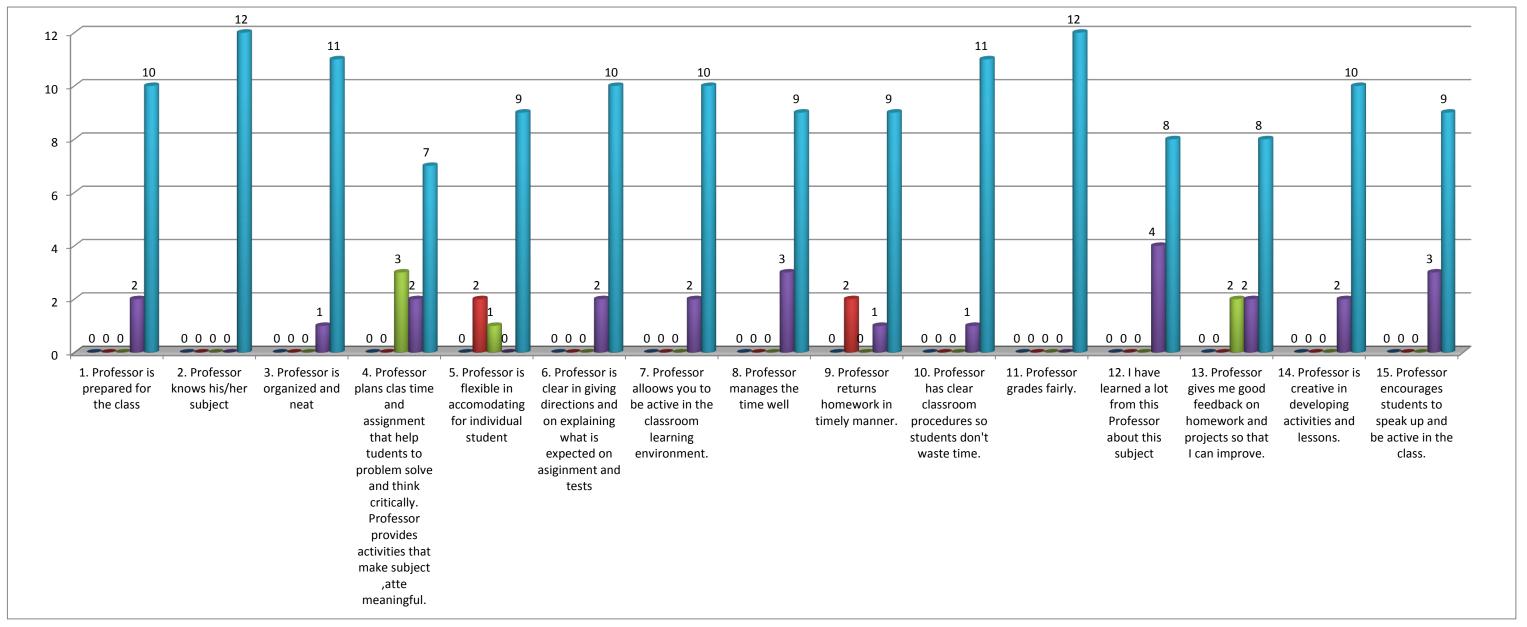

## **Teacher's evaluation by the students**

| Prof. Mital N. Vekariya(Psychology) - 2017/18 |                         |                 |              |              |                      |              |                  |                |               |             |              |             |             |             |       |               |
|-----------------------------------------------|-------------------------|-----------------|--------------|--------------|----------------------|--------------|------------------|----------------|---------------|-------------|--------------|-------------|-------------|-------------|-------|---------------|
| 1. Professor is prepared for                  | 2. Professor knows his/ | 3. Professor is | 4. Professor | 5. Professor | i 6. Professor is cl | 7. Professor | 8. Professor mar | 9. Professor r | 10. Professor | 11. Profess | 12. I have l | 13. Profess | 14. Profess | 15. Profess | Total | Percentage(%) |
| 0                                             | 0                       | 0               | 0            | 0            | 0                    | 0            | 0                | 0              | 0             | 0           | 0            | 0           | 0           | 0           | 0     | 0.00          |
| 0                                             | 0                       | 0               | 0            | 2            | 0                    | 0            | 0                | 2              | 0             | 0           | 0            | 0           | 0           | 0           | 4     | 2.22          |
| 0                                             | 0                       | 0               | 3            | 1            | 0                    | 0            | 0                | 0              | 0             | 0           | 0            | 2           | 0           | 0           | 6     | 3.33          |
| 2                                             | 0                       | 1               | 2            | 0            | 2                    | 2            | 3                | 1              | 1             | 0           | 4            | 2           | 2           | 3           | 25    | 13.89         |
| 10                                            | 12                      | 11              | 7            | 9            | 10                   | 10           | 9                | 9              | 11            | 12          | 8            | 8           | 10          | 9           | 145   | 80.56         |
| 12                                            | 12                      | 12              | 12           | 12           | 12                   | 12           | 12               | 12             | 12            | 12          | 12           | 12          | 12          | 12          | 180   | ]             |
| 12                                            | 12                      | 12              | 12           | 12           | 12                   | 12           | 12               | 12             | 12            | 12          | 12           | 12          | 12          | 12          | 180   |               |

Note:- This feedback is carried out and analysed by the Internal Quality Assurance Cell(IQAC) of the college.