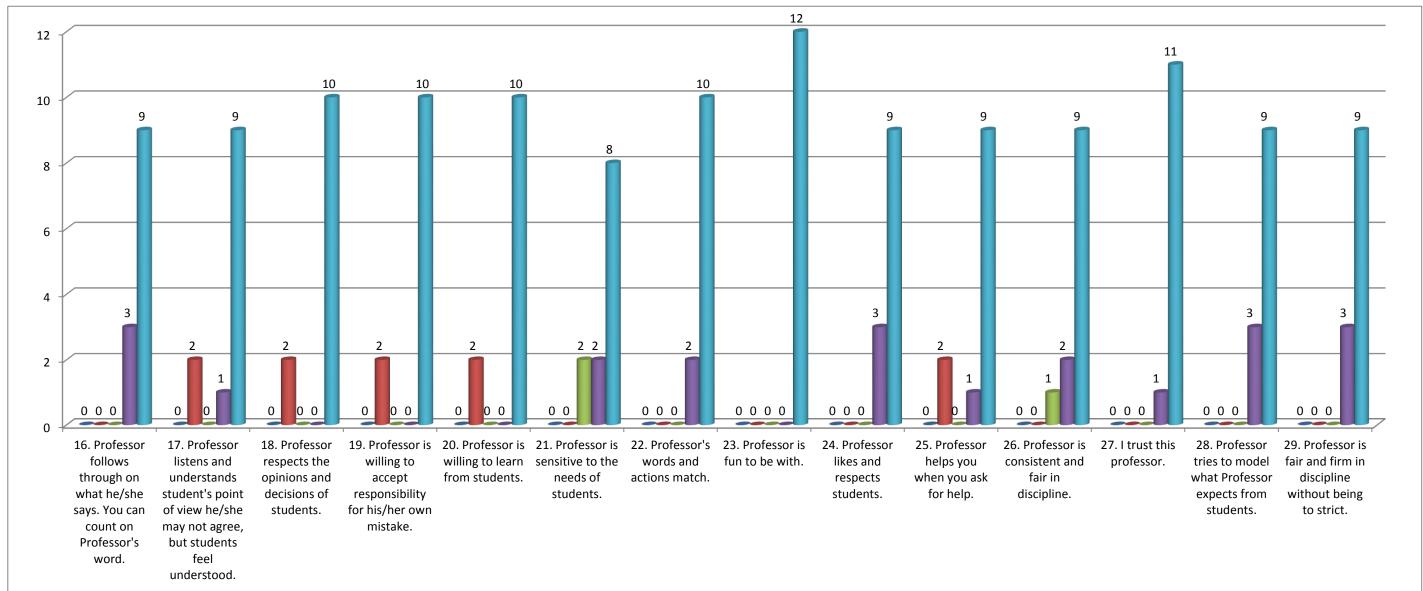

## **Teacher's evaluation by the students** Prof. Mital N. Vekariya(Psychology) - 2017/18 16. Professor follow 17. Professor liste 18. Professor resp 19. Professor is w 20. Professor is w 21. Professor is se 22. Profess 23. Professo 24. Professor 25. Professo 26. Professo 27. I trust t 28.

Note:- This feedback is carried out and analysed by the Internal Quality Assurance Cell(IQAC) of the college.

| . Profess | 29. Profess | Total | Percentage(%) |
|-----------|-------------|-------|---------------|
| 0         | 0           | 0     | 0.00          |
| 0         | 0           | 10    | 5.95          |
| 0         | 0           | 3     | 1.79          |
| 3         | 3           | 21    | 12.50         |
| 9         | 9           | 134   | 79.76         |
|           |             | 168   |               |
| 12        | 12          | 168   |               |
|           |             |       |               |