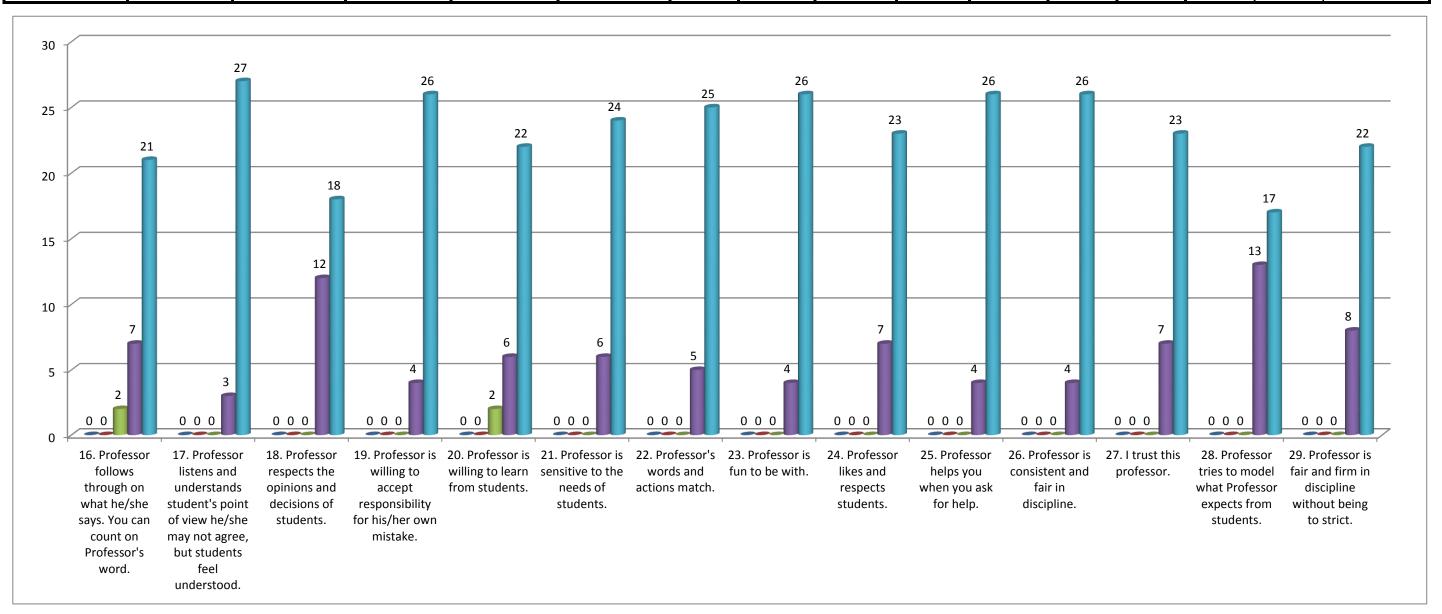

## Teacher's evaluation by the students Prof. Mayurbhai S. Kotak, (English) - 2017/18 16. Professor follow 17. Professor list 18. Professor resp 19. Professor is w 20. Professor is w 21. Professor is se 22. Profess 23. Profess 24. Professor 25. Profess 26. Profess 27. I trust t 28. Profess 29. Profess Percentage(%) Total 0.00 0.00 0.95 21.43 77.62

Note:- This feedback is carried out and analysed by the Internal Quality Assurance Cell(IQAC) of the college.