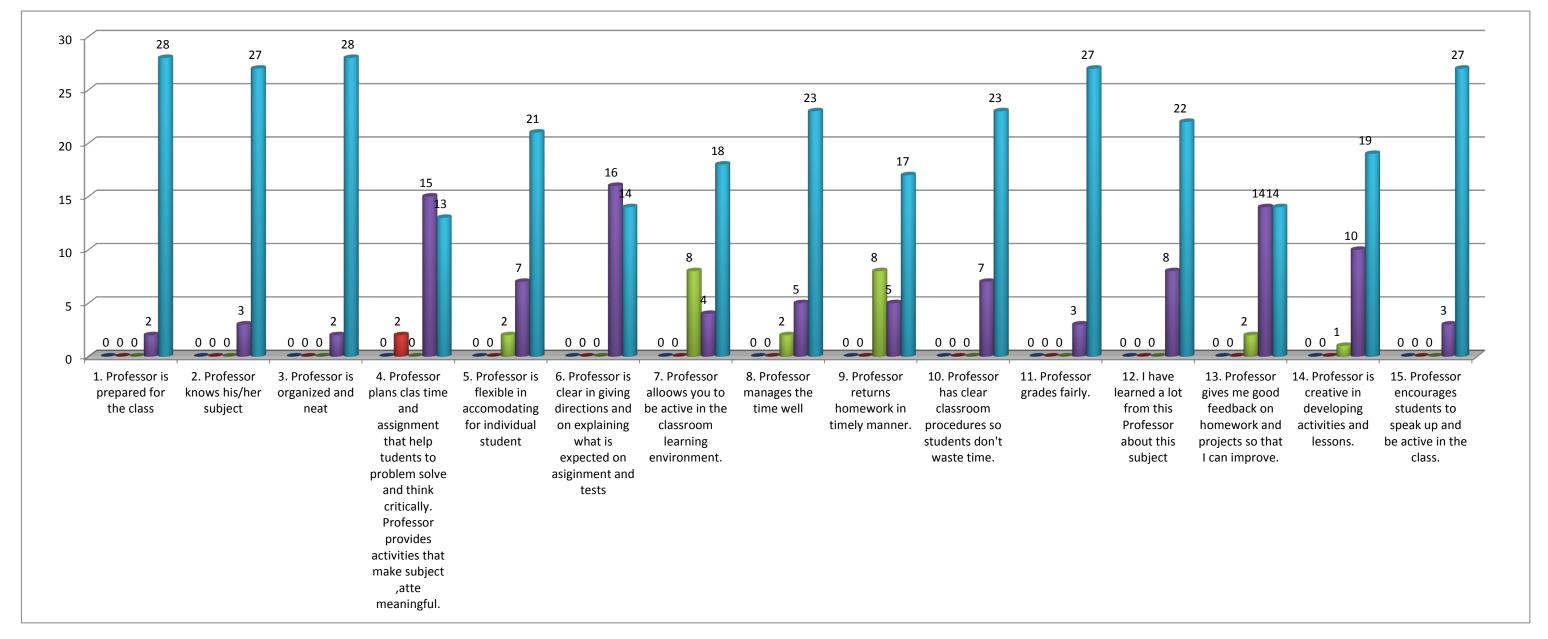

## **Teacher's evaluation by the students** Prof. Mayurbhai S. Kotak, (English) - 2017/18 . Professor is prepared for 2. Professor knows his 3. Professor is 4. Professor is 5. Professor i 6. Professor is cl 7. Professor 8. Professor mai 9. Professor re 10. Professor 11. Profess 12. I have 13. Profess 14. Profess 15. Profes Total Percentage(%) 0.00 0.44 5.11 23.11 71.33

Note:- This feedback is carried out and analysed by the Internal Quality Assurance Cell(IQAC) of the college.