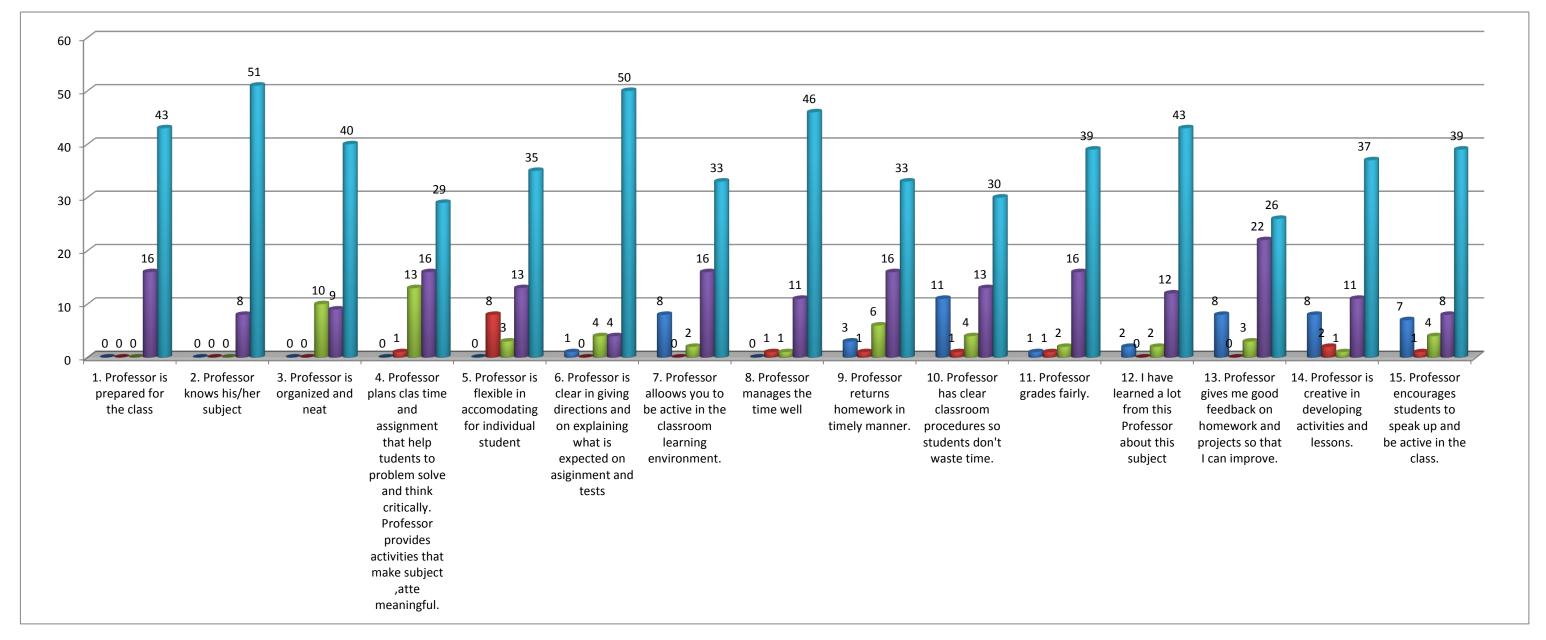

## Teacher's evaluation by the students. Prof. Mayurbhai S. Kotak(English) - 2016/17 . Professor is prepared for Professor knows his 3. Professor is 4. Professor is 5. Professor is 6. Professor is cl 7. Professor 8. Professor mai 9. Professor re 10. Professor 11. Profess 12. I have l 13. Profess 14. Profess 15. Profess 15. Professor is 15. Prof Total Percentage(%) 5.54 1.81 6.21 21.58 64.86

Note:- This feedback is carried out and analysed by the Internal Quality Assurance Cell(IQAC) of the college.