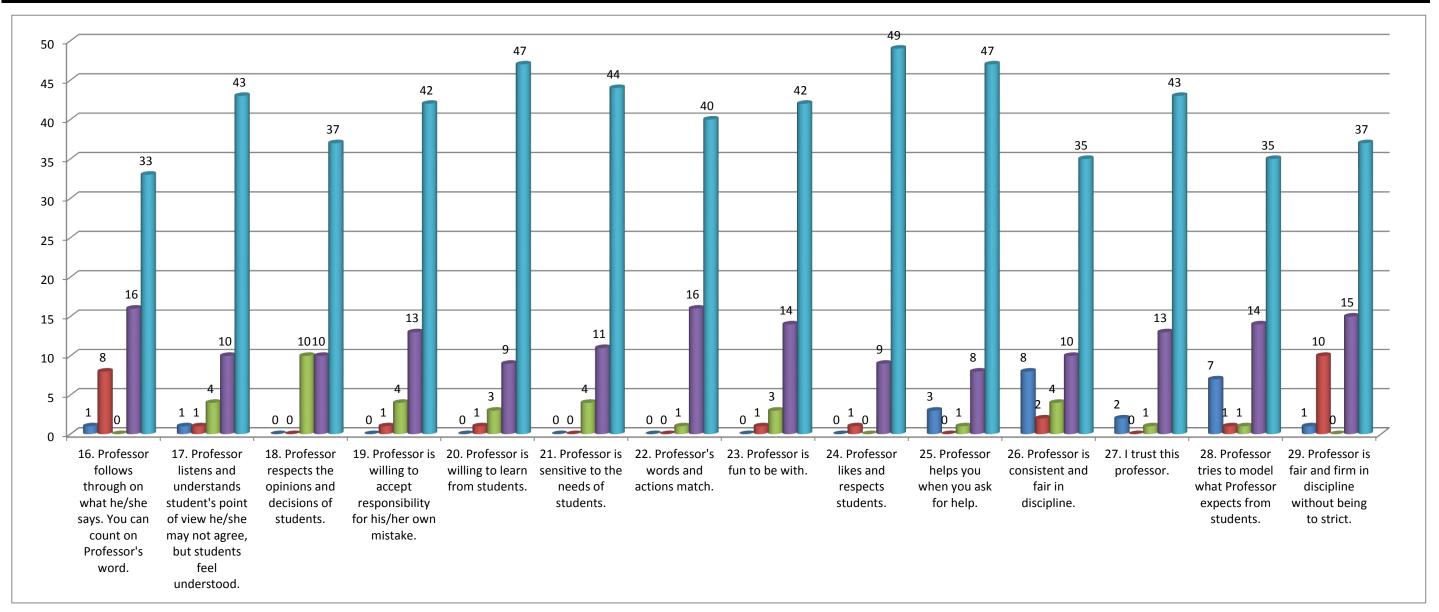

## Teacher's evaluation by the students. Prof. Mayurbhai S. Kotak(English) - 2016/17 16. Professor follow 17. Professor list 18. Professor resp 19. Professor is w 20. Professor is w 21. Professor is se 22. Profess 23. Profess 24. Professor 25. Profess 26. Profess 27. I trust t 28. Profess 29. Profess Percentage(%) Total 2.78 3.14 4.35 20.31 69.41

Note:- This feedback is carried out and analysed by the Internal Quality Assurance Cell(IQAC) of the college.