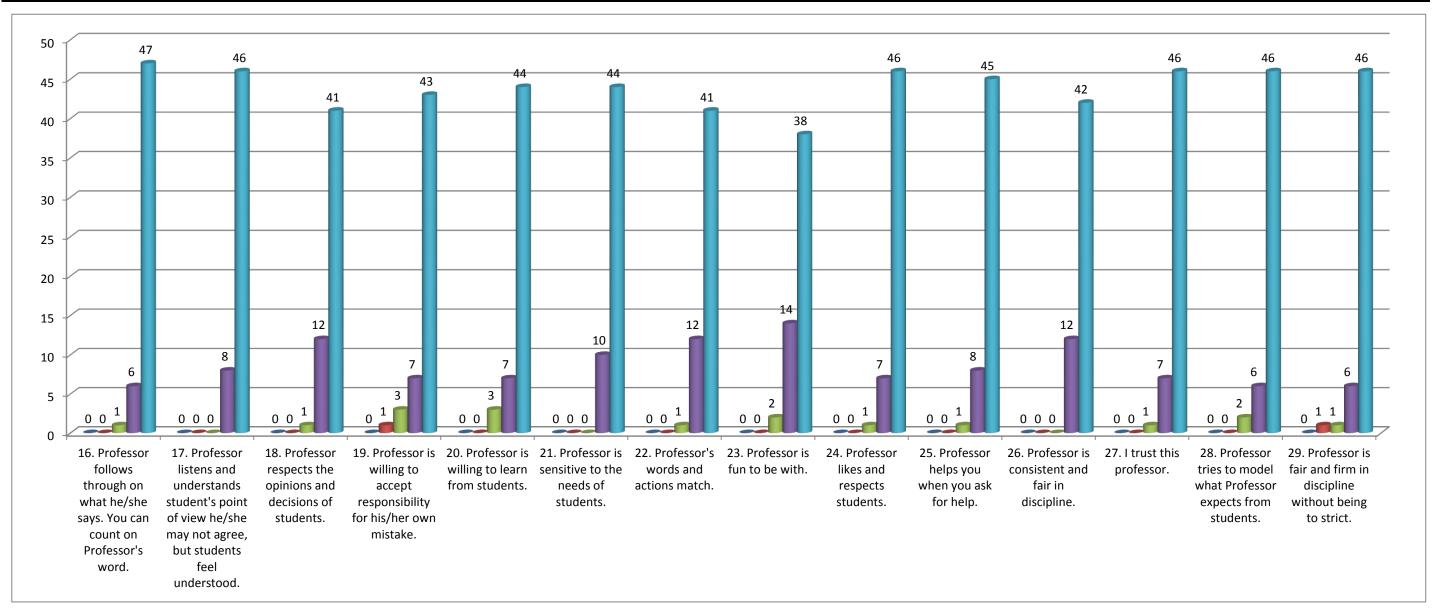

## Teacher's evaluation by the students. Prof. Mayurbhai S. Kotak(English) - 2015/16 16. Professor follow 17. Professor list 18. Professor resp 19. Professor is w 20. Professor is w 21. Professor is se 22. Profess 23. Profess 24. Professor 25. Profess 26. Profess 27. I trust t 28. Profess 29. Profess Percentage(%) Total 0.00 0.26 2.25 16.14 81.35

Note:- This feedback is carried out and analysed by the Internal Quality Assurance Cell(IQAC) of the college.