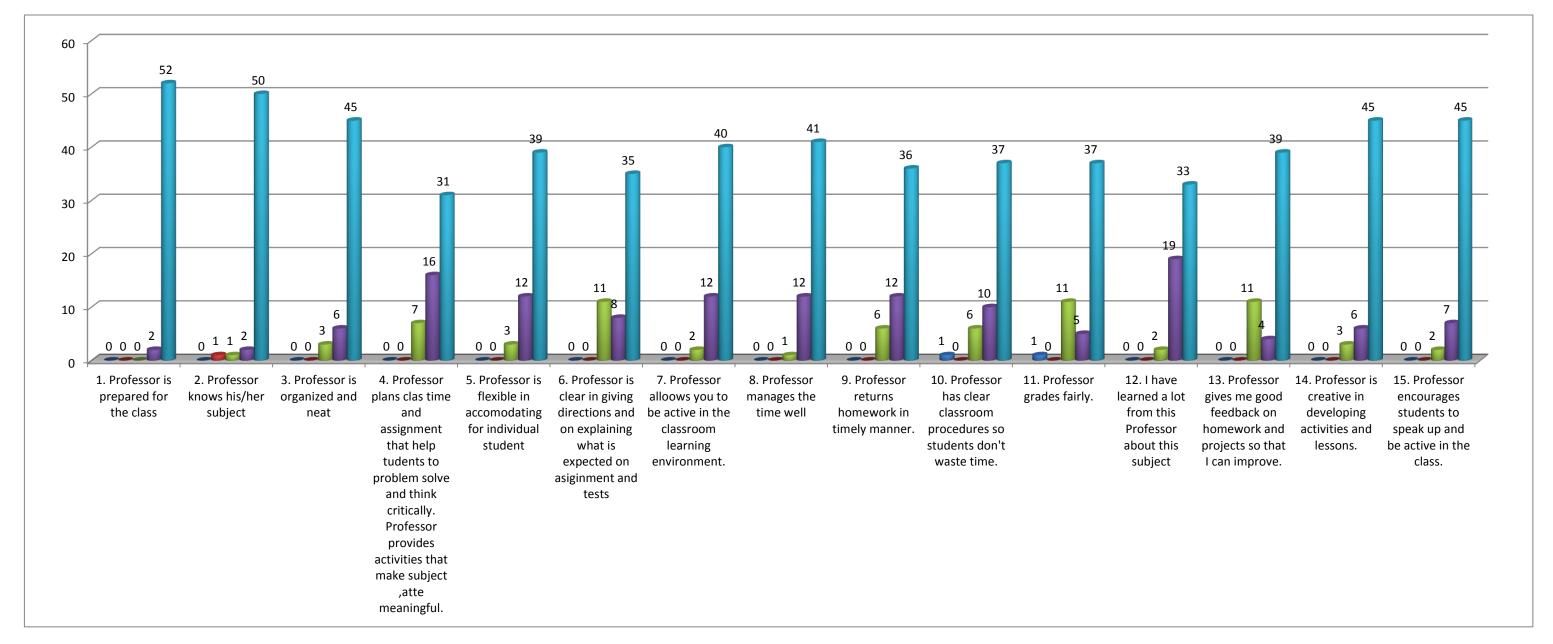

## Teacher's evaluation by the students. Prof. Mayurbhai S. Kotak(English) - 2015/16 . Professor is prepared for Professor knows his 3. Professor is 4. Professor is 4. Professor is 6. Professor is cl 7. Professor 8. Professor mar 9. Professor re 10. Professor 11. Profess 12. I have i 13. Profess 14. Profess 15. Profess 15. Professor is 15. Prof Total Percentage(%) 0.25 0.12 8.52 16.42 74.69

Note:- This feedback is carried out and analysed by the Internal Quality Assurance Cell(IQAC) of the college.