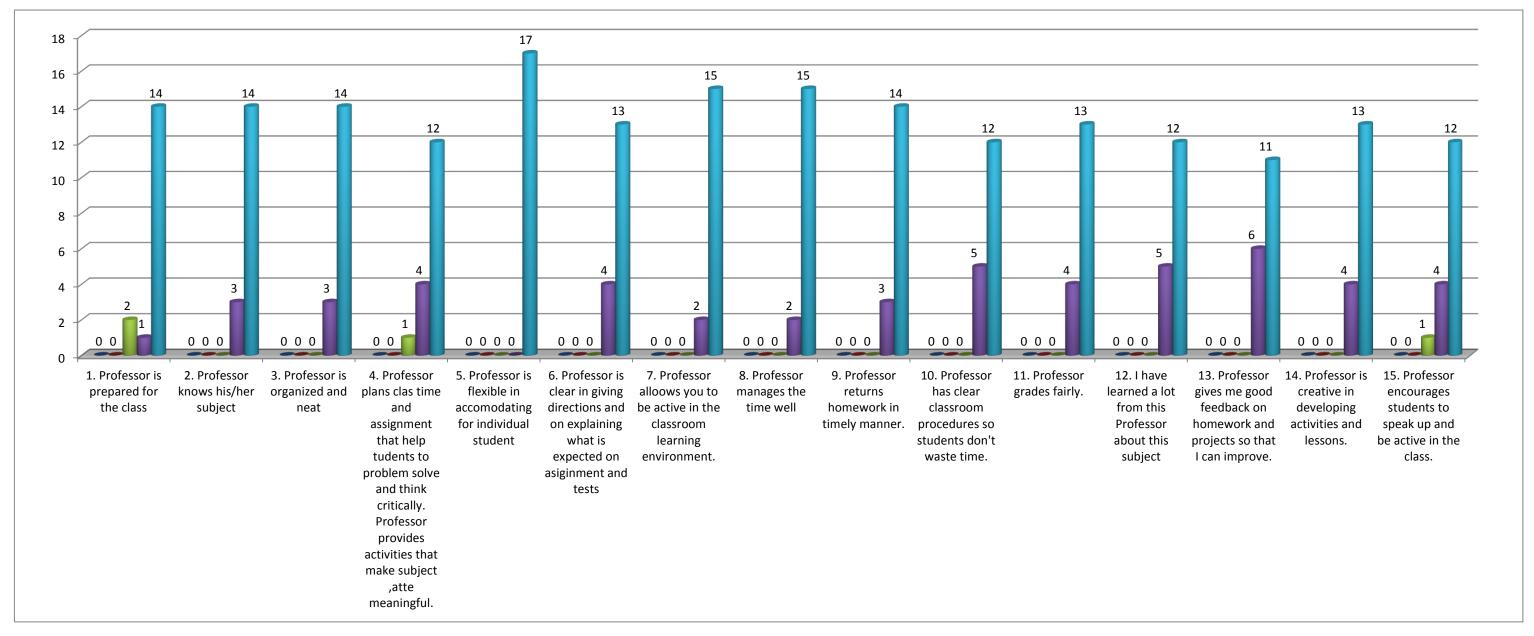

## **Teacher's evaluation by the students** Prof. Mayankbhai J. Dave, (Psychology) - 2017/18 . Professor is prepared for Professor knows his 3. Professor is 4. Professor is 4. Professor is 6. Professor is 0. Professor is 17. Professor mar 9. Professor re 10. Professor 11. Profess 12. I have 113. Profess 14. Profess 15. Profess 15. Professor is 16. Professor is 17. Professor is 17. Professor is 18. Prof Total Percentage(%) 0.00 0.00 1.57 19.61 78.82

Note:- This feedback is carried out and analysed by the Internal Quality Assurance Cell(IQAC) of the college.