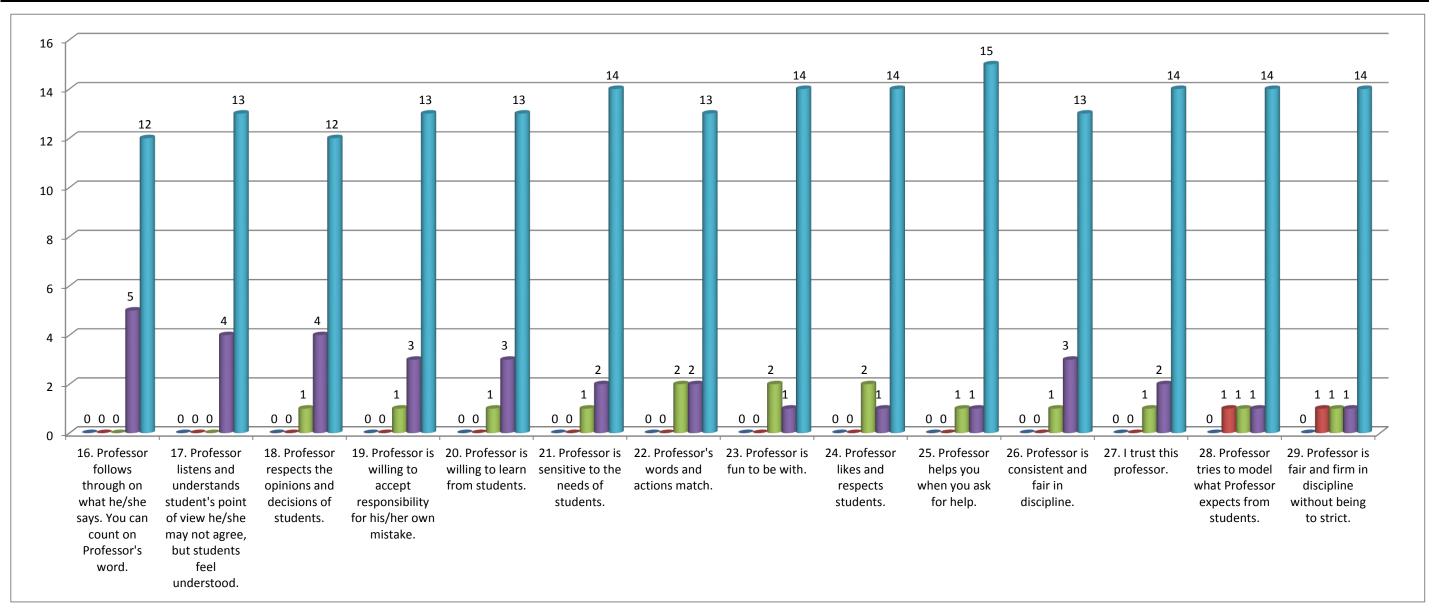

## Teacher's evaluation by the students Prof. Mayankbhai J. Dave, (Psychology) - 2017/18 16. Professor follow 17. Professor list 18. Professor resp 19. Professor is w 20. Professor is w 21. Professor is se 22. Profess 23. Profess 24. Professor 25. Profess 26. Profess 27. I trust t 28. Profess 29. Profess Percentage(%) Total 0.00 0.84 6.30 13.87 78.99

Note:- This feedback is carried out and analysed by the Internal Quality Assurance Cell(IQAC) of the college.