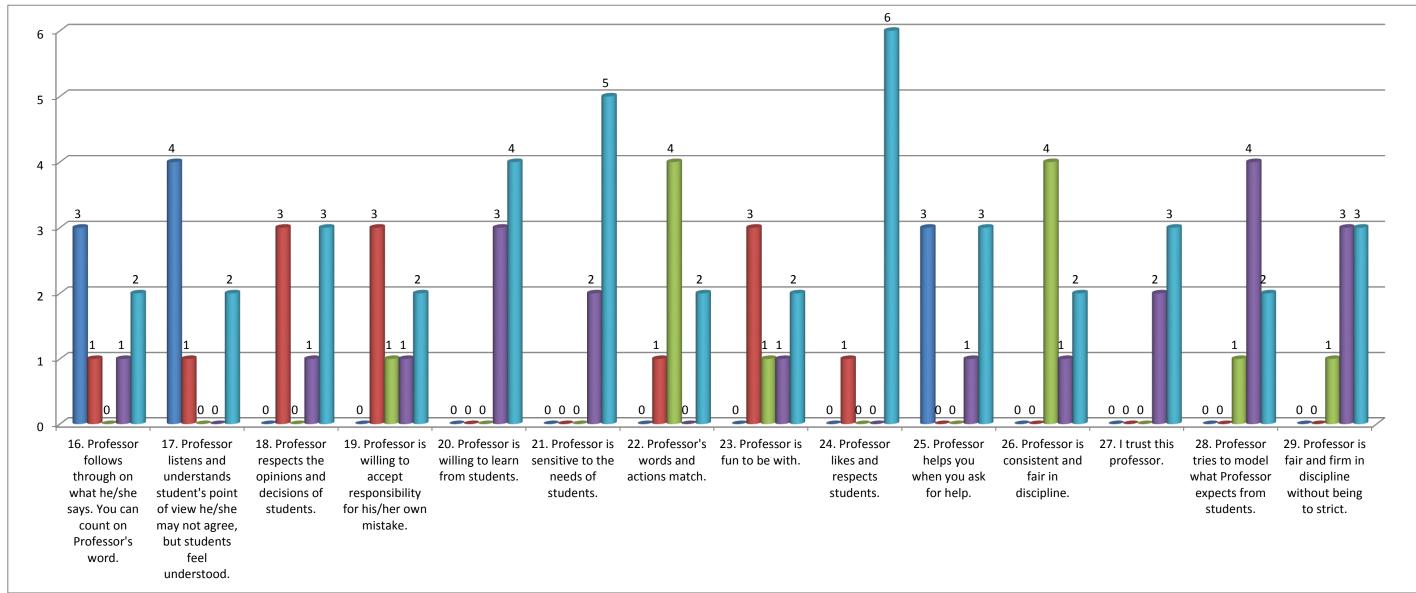

## **Teacher's evaluation by the students.** Prof. Mayank J. Dave(Psychology) - 2016/17 16. Professor follow 17. Professor liste 18. Professor resp 19. Professor is w 20. Professor is w 21. Professor is se 22. Profess 23. Professo 24. Professor 25. Professo 26. Professo 27. I trust t 28.

Note:- This feedback is carried out and analysed by the Internal Quality Assurance Cell(IQAC) of the college.

| . Profess | 29. Profess | Total | Percentage(%) |
|-----------|-------------|-------|---------------|
| 0         | 0           | 10    | 10.42         |
| 0         | 0           | 13    | 13.54         |
| 1         | 1           | 12    | 12.50         |
| 4         | 3           | 20    | 20.83         |
| 2         | 3           | 41    | 42.71         |
|           |             | 96    |               |
| 7         | 7           | 96    |               |
|           |             |       |               |