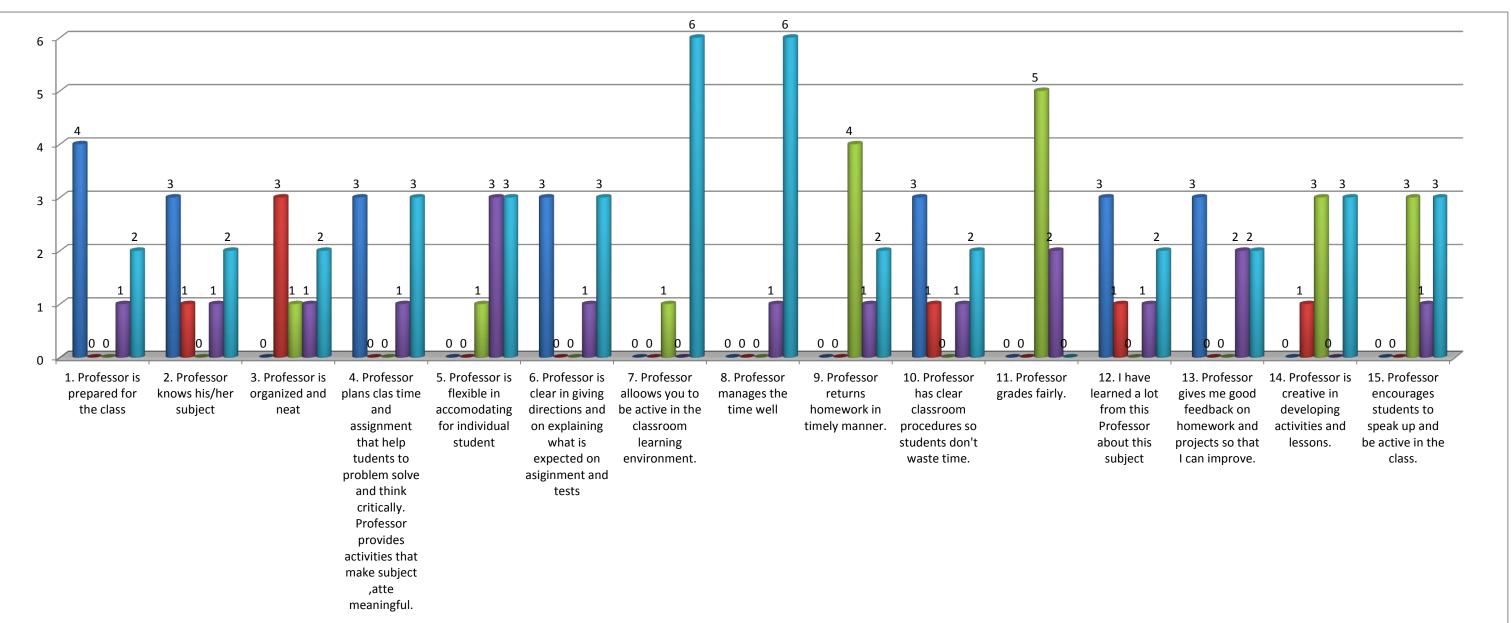

## **Teacher's evaluation by the students.**

| Prof. Mayank J. Dave(Psychology) - 2016/17 |                          |                 |              |                |                    |              |                  |                |               |             |              |             |            |               |       |               |
|--------------------------------------------|--------------------------|-----------------|--------------|----------------|--------------------|--------------|------------------|----------------|---------------|-------------|--------------|-------------|------------|---------------|-------|---------------|
| 1. Professor is prepared f                 | c 2. Professor knows his | 3. Professor is | 4. Professor | 5. Professor i | 6. Professor is cl | 7. Professor | 8. Professor mar | 9. Professor r | 10. Professor | 11. Profess | 12. I have l | 13. Profess | 14. Profes | s 15. Profess | Total | Percentage(%) |
| 4                                          | 3                        | 0               | 3            | 0              | 3                  | 0            | 0                | 0              | 3             | 0           | 3            | 3           | 0          | 0             | 22    | 20.95         |
| 0                                          | 1                        | 3               | 0            | 0              | 0                  | 0            | 0                | 0              | 1             | 0           | 1            | 0           | 1          | 0             | 7     | 6.67          |
| 0                                          | 0                        | 1               | 0            | 1              | 0                  | 1            | 0                | 4              | 0             | 5           | 0            | 0           | 3          | 3             | 18    | 17.14         |
| 1                                          | 1                        | 1               | 1            | 3              | 1                  | 0            | 1                | 1              | 1             | 2           | 1            | 2           | 0          | 1             | 17    | 16.19         |
| 2                                          | 2                        | 2               | 3            | 3              | 3                  | 6            | 6                | 2              | 2             | 0           | 2            | 2           | 3          | 3             | 41    | 39.05         |
|                                            |                          |                 |              |                |                    |              |                  |                |               |             |              |             |            |               | 105   |               |
| 7                                          | 7                        | 7               | 7            | 7              | 7                  | 7            | 7                | 7              | 7             | 7           | 7            | 7           | 7          | 7             | 105   |               |

Note:- This feedback is carried out and analysed by the Internal Quality Assurance Cell(IQAC) of the college.