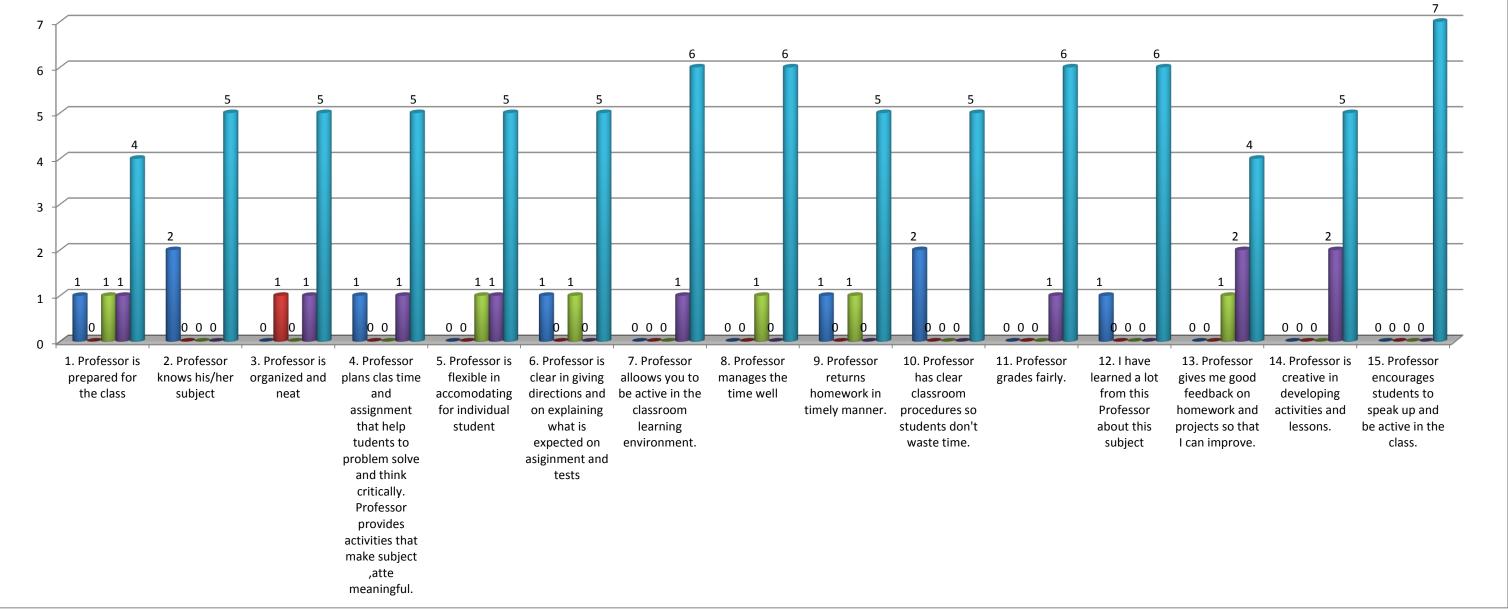

## **Teacher's evaluation by the students.**

| Prof. Mayankbhai J. Dave(Psychology) - 2015/16 |                         |                 |              |              |                      |              |                  |                |              |               |            |               |             |               |            |               |
|------------------------------------------------|-------------------------|-----------------|--------------|--------------|----------------------|--------------|------------------|----------------|--------------|---------------|------------|---------------|-------------|---------------|------------|---------------|
| 1. Professor is prepared f                     | 2. Professor knows his/ | 3. Professor is | 4. Professor | 5. Professor | i 6. Professor is cl | 7. Professor | 8. Professor mai | 9. Professor r | 10. Professo | r 11. Profess | 12. I have | l 13. Profess | 14. Profess | s 15. Profess | Total      | Percentage(%) |
| 1                                              | 2                       | 0               | 1            | 0            | 1                    | 0            | 0                | 1              | 2            | 0             | 1          | 0             | 0           | 0             | 9          | 8.57          |
| 0                                              | 0                       | 1               | 0            | 0            | 0                    | 0            | 0                | 0              | 0            | 0             | 0          | 0             | 0           | 0             | 1          | 0.95          |
| 1                                              | 0                       | 0               | 0            | 1            | 1                    | 0            | 1                | 1              | 0            | 0             | 0          | 1             | 0           | 0             | 6          | 5.71          |
| 1                                              | 0                       | 1               | 1            | 1            | 0                    | 1            | 0                | 0              | 0            | 1             | 0          | 2             | 2           | 0             | 10         | 9.52          |
| 4                                              | 5                       | 5               | 5            | 5            | 5                    | 6            | 6                | 5              | 5            | 6             | 6          | 4             | 5           | 7             | 79         | 75.24         |
| 7                                              | 7                       | 7               | 7            | 7            | 7                    | 7            | 7                | 7              | 7            | 7             | 7          | 7             | 7           | 7             | 105<br>105 | ]             |

Note:- This feedback is carried out and analysed by the Internal Quality Assurance Cell(IQAC) of the college.