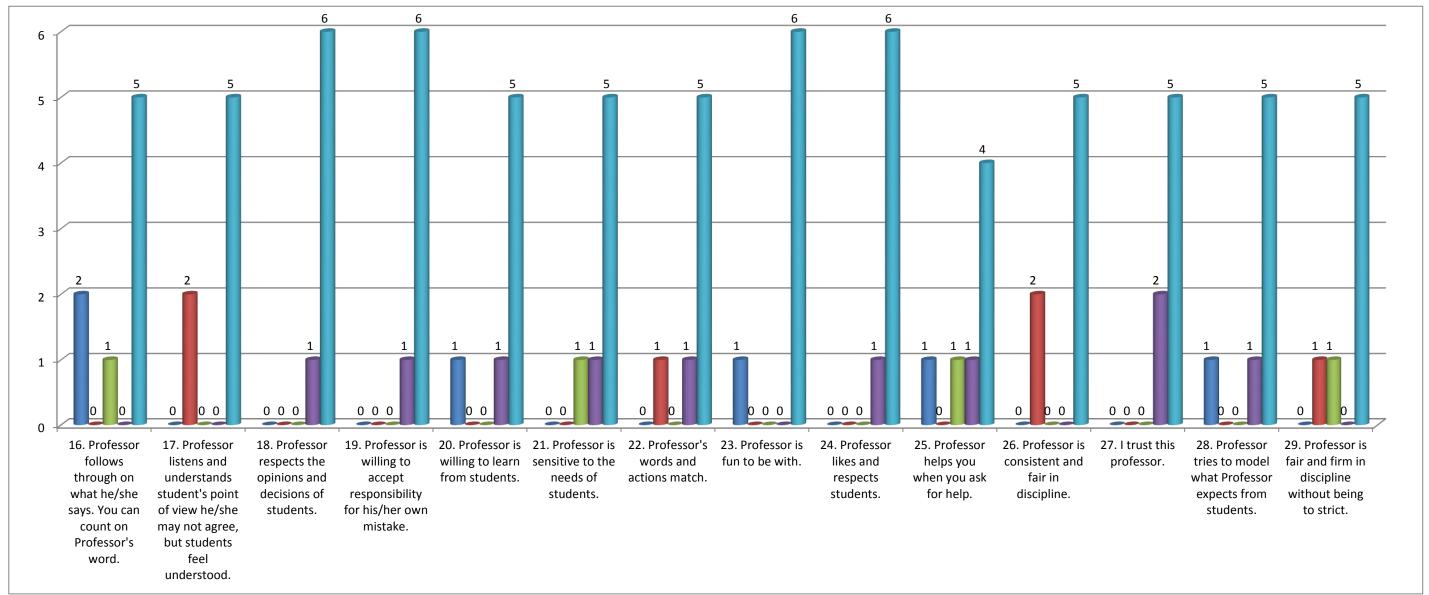

## Teacher's evaluation by the students. Prof. Mayankbhai J. Dave(Psychology) - 2015/16 Professor list 18. Professor resp 19. Professor is v/20. Professor is v/21. Professor is se 22. Profess 23. Professor 24. Professor 25. Professor 26. Professor 27. I trust

| 16. Professor follow | 17. Professor list | 18. Professor resp | 19. Professor is w | 20. Professor is w | 21. Professor is se | 22. Profess | 23. Professo | 24. Professor | 25. Professo | 26. Professo | 27. I trust t | 28. |
|----------------------|--------------------|--------------------|--------------------|--------------------|---------------------|-------------|--------------|---------------|--------------|--------------|---------------|-----|
| 2                    | 0                  | 0                  | 0                  | 1                  | 0                   | 0           | 1            | 0             | 1            | 0            | 0             |     |
| 0                    | 2                  | 0                  | 0                  | 0                  | 0                   | 1           | 0            | 0             | 0            | 2            | 0             |     |
| 1                    | 0                  | 0                  | 0                  | 0                  | 1                   | 0           | 0            | 0             | 1            | 0            | 0             |     |
| 0                    | 0                  | 1                  | 1                  | 1                  | 1                   | 1           | 0            | 1             | 1            | 0            | 2             |     |
| 5                    | 5                  | 6                  | 6                  | 5                  | 5                   | 5           | 6            | 6             | 4            | 5            | 5             |     |
|                      |                    |                    |                    |                    |                     |             |              |               |              |              |               |     |
| 8                    | 7                  | 7                  | 7                  | 7                  | 7                   | 7           | 7            | 7             | 7            | 7            | 7             |     |

Note:- This feedback is carried out and analysed by the Internal Quality Assurance Cell(IQAC) of the college.

| . Profess | 29. Profess | Total | Percentage(%) |
|-----------|-------------|-------|---------------|
| 1         | 0           | 6     | 6.06          |
| 0         | 1           | 6     | 6.06          |
| 0         | 1           | 4     | 4.04          |
| 1         | 0           | 10    | 10.10         |
| 5         | 5           | 73    | 73.74         |
|           |             | 99    |               |
| 7         | 7           | 99    |               |
|           |             |       |               |