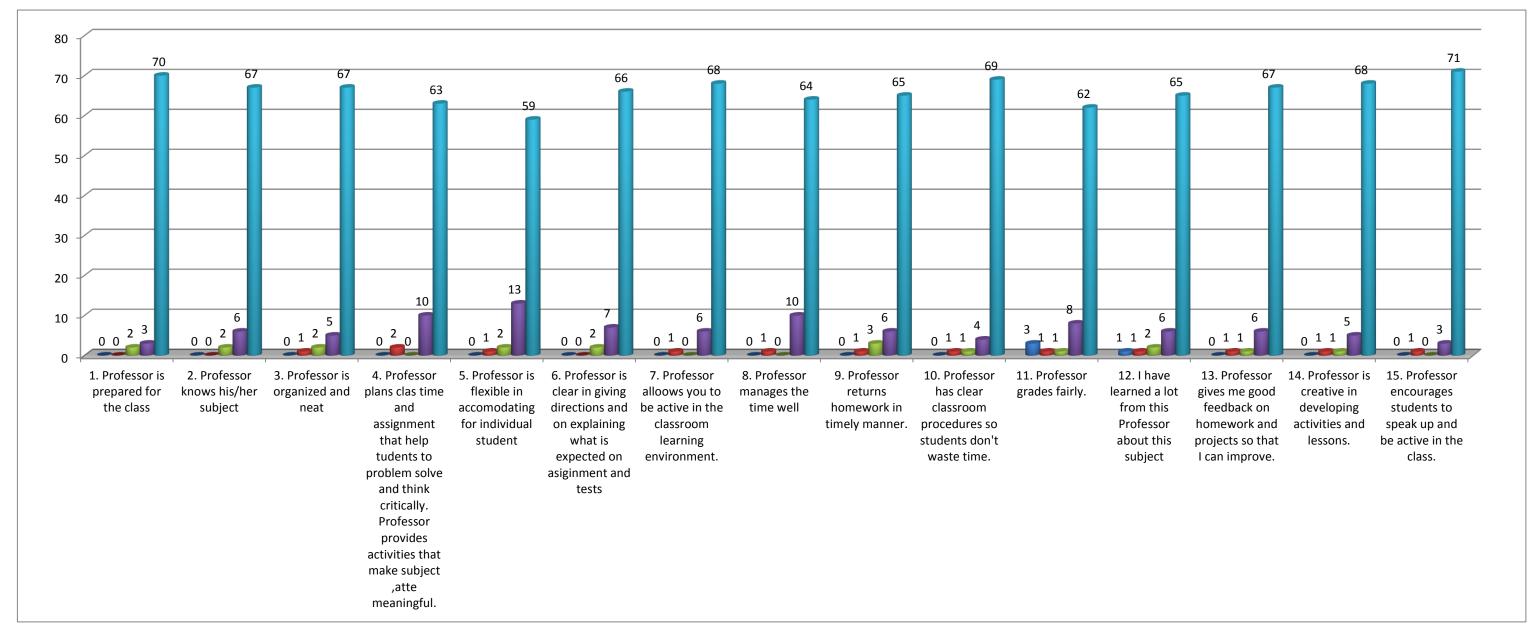

## **Teacher's evaluation by the students** Prof. Krishna K. Shandpa(Gujarati) - 2017/18 . Professor is prepared for Professor knows his 3. Professor is 4. Professor is 4. Professor is 6. Professor is cl 7. Professor 8. Professor mar 9. Professor re 10. Professor 11. Profess 12. I have i 13. Profess 14. Profess 15. Profess 15. Professor is 15. Prof Total Percentage(%) 0.36 1.16 1.69 8.71 88.09

Note:- This feedback is carried out and analysed by the Internal Quality Assurance Cell(IQAC) of the college.