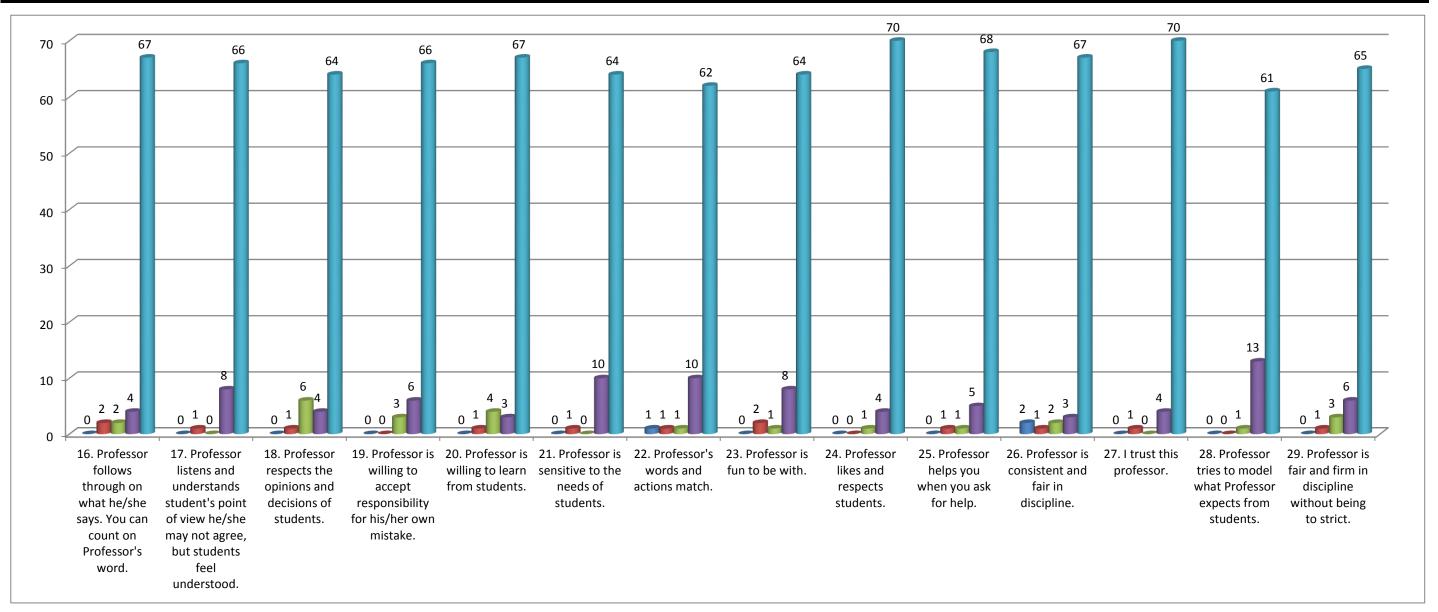

## Teacher's evaluation by the students Prof. Krishna K. Shandpa(Gujarati) - 2017/18 16. Professor follow 17. Professor list 18. Professor resp 19. Professor is w 20. Professor is w 21. Professor is se 22. Profess 23. Profess 24. Professor 25. Profess 26. Profess 27. I trust t 28. Profess 29. Profess Percentage(%) Total 0.29 1.24 2.38 8.38 87.71

Note:- This feedback is carried out and analysed by the Internal Quality Assurance Cell(IQAC) of the college.