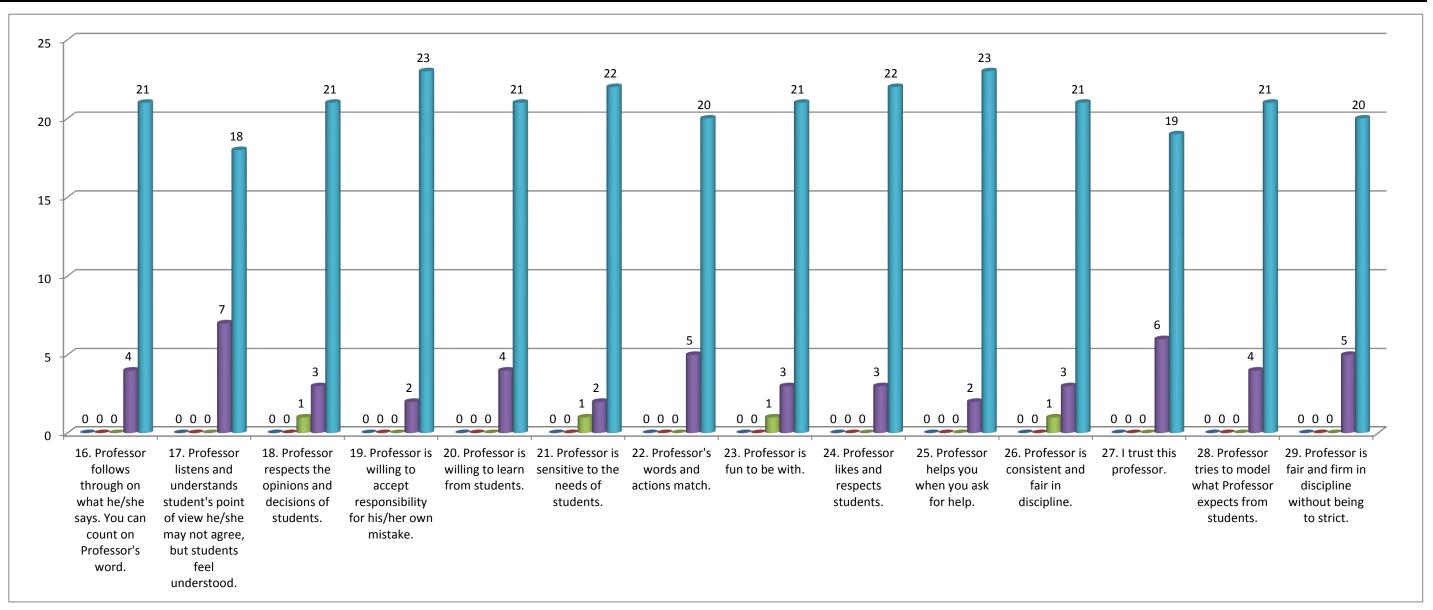

## Teacher's evaluation by the students. Prof. Krishna.K.Shandpa(Gujarati) - 2016/17 16. Professor follow 17. Professor list 18. Professor resp 19. Professor is w 20. Professor is w 21. Professor is se 22. Profess 23. Profess 24. Professor 25. Profess 26. Profess 27. I trust t 28. Profess 29. Profess Percentage(%) Total 0.00 0.00 1.14 15.14 83.71

Note:- This feedback is carried out and analysed by the Internal Quality Assurance Cell(IQAC) of the college.