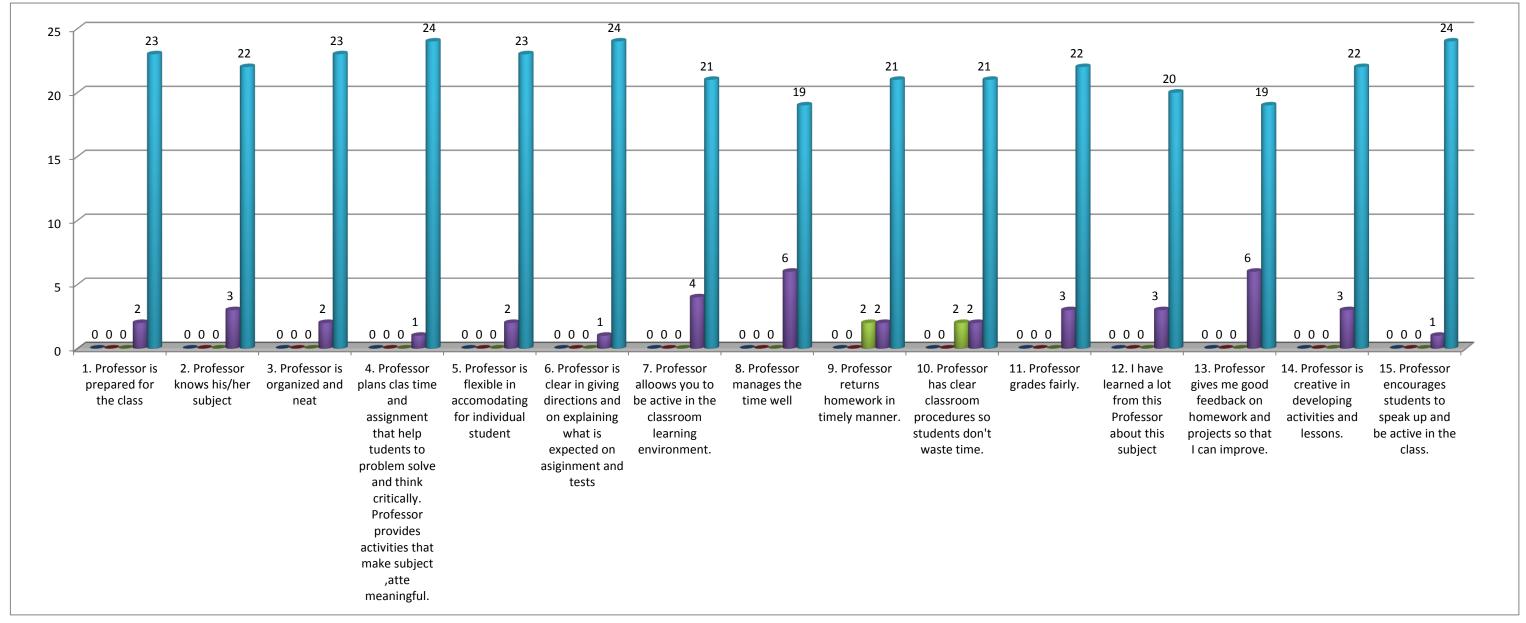

## Teacher's evaluation by the students. Prof. Krishna.K.Shandpa(Gujarati) - 2016/17 . Professor is prepared for 2. Professor knows his 3. Professor is 4. Professor is 5. Professor i 6. Professor is cl 7. Professor 8. Professor mai 9. Professor re 10. Professor 11. Profess 12. I have 13. Profess 14. Profess 15. Profes Total Percentage(%) 0.00 0.00 1.07 10.99 87.94

Note:- This feedback is carried out and analysed by the Internal Quality Assurance Cell(IQAC) of the college.