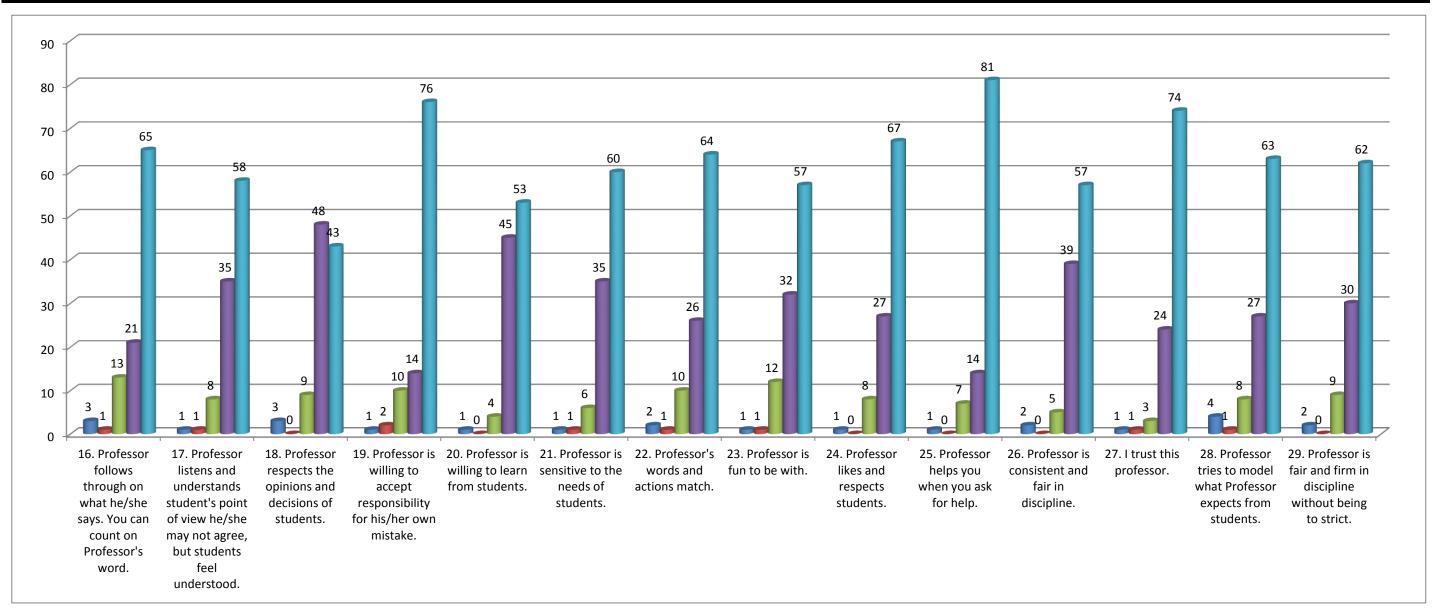

## **Teacher's evaluation by the students** Prof. K.M.Patel(Commerce) - 2017/18 16. Professor follow 17. Professor list 18. Professor resp 19. Professor is w 20. Professor is w 21. Professor is se 22. Profess 23. Profess 24. Professor 25. Profess 26. Profess 27. I trust t 28. Profess 29. Profess Percentage(%) Total 1.66 0.62 7.77 28.92 61.03

Note:- This feedback is carried out and analysed by the Internal Quality Assurance Cell(IQAC) of the college.