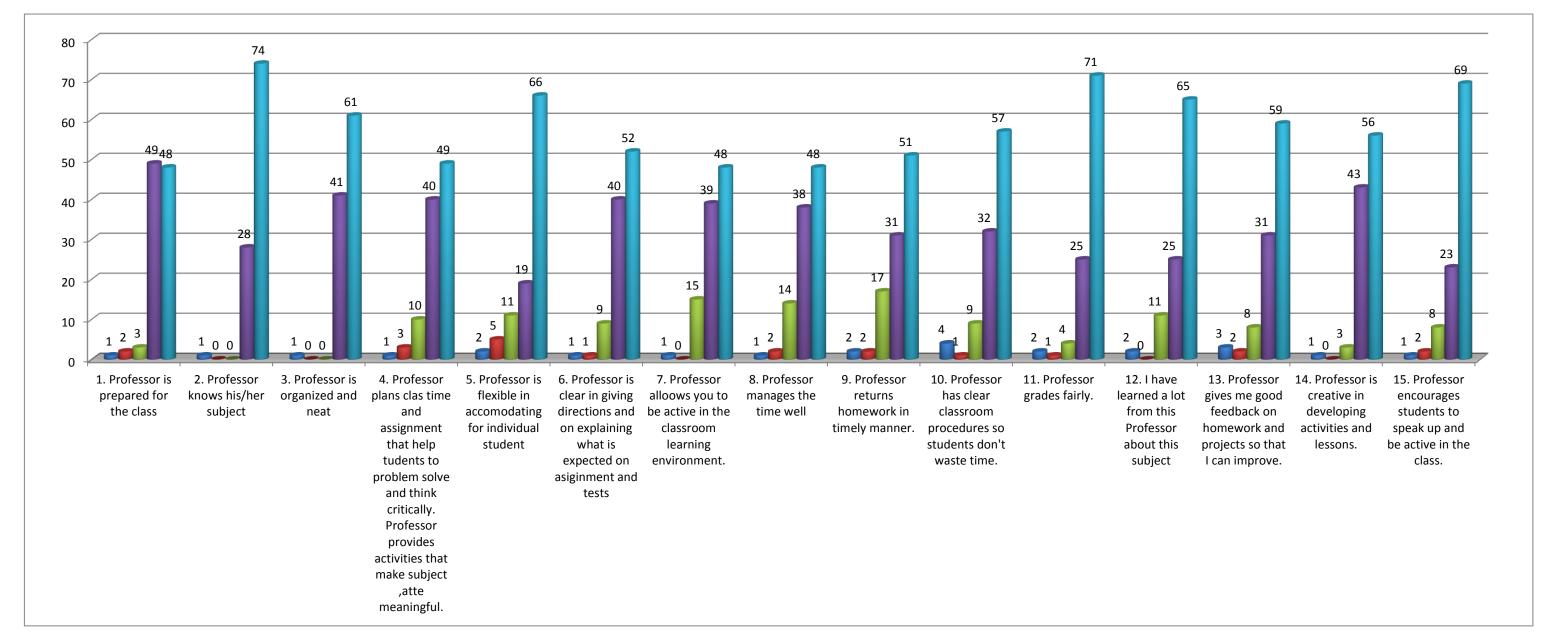

## **Teacher's evaluation by the students** Prof. K.M.Patel(Commerce) - 2017/18 . Professor is prepared for Professor knows his 3. Professor is 4. Professor is 5. Professor is 6. Professor is cl 7. Professor 8. Professor man 9. Professor re 10. Professor 11. Profess 12. I have l 13. Profess 14. Profess 15. Profess 15. Professor is 15. Prof Total Percentage(%) 1.55 1.36 7.90 32.62 56.57

Note:- This feedback is carried out and analysed by the Internal Quality Assurance Cell(IQAC) of the college.