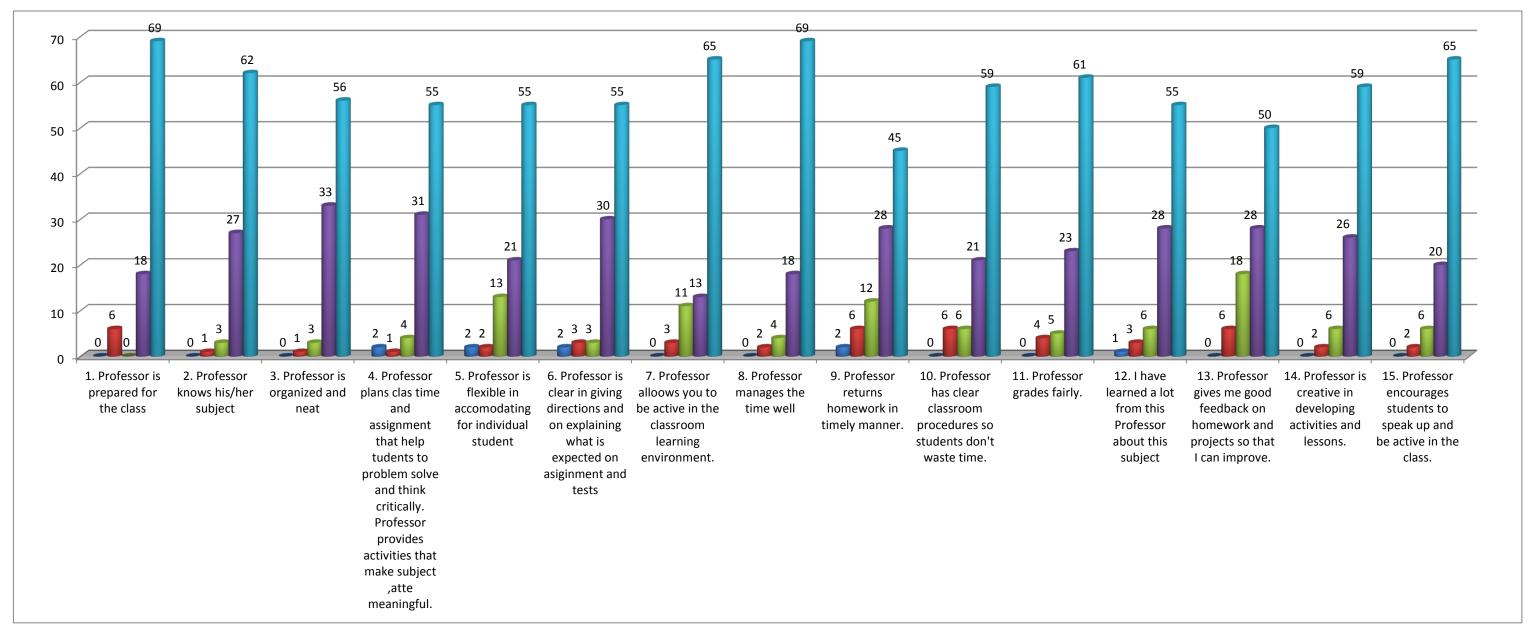

## Teacher's evaluation by the students. Prof. Kirtilal M. Patel(Economics) - 2015/16 . Professor is prepared for Professor knows his 3. Professor is 4. Professor is 4. Professor is 6. Professor is cl 7. Professor 8. Professor mar 9. Professor re 10. Professor 11. Profess 12. I have i 13. Profess 14. Profess 15. Profess 15. Professor is 15. Prof Total Percentage(%) 0.64 3.42 7.13 26.03 62.77

Note:- This feedback is carried out and analysed by the Internal Quality Assurance Cell(IQAC) of the college.