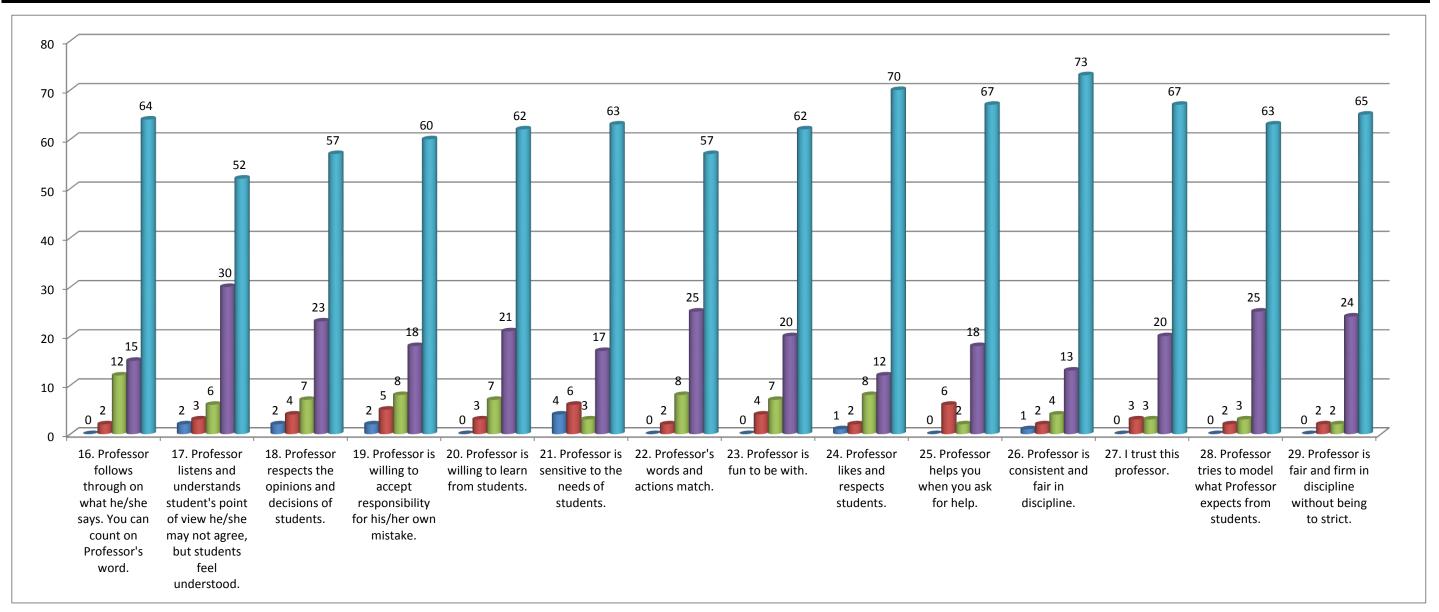

## Teacher's evaluation by the students. Prof. Kirtilal M. Patel(Economics) - 2015/16 16. Professor follow 17. Professor list 18. Professor resp 19. Professor is w 20. Professor is w 21. Professor is se 22. Profess 23. Profess 24. Professor 25. Profess 26. Profess 27. I trust t 28. Profess 29. Profess Percentage(%) Total 0.92 3.54 6.15 21.60 67.79

Note:- This feedback is carried out and analysed by the Internal Quality Assurance Cell(IQAC) of the college.