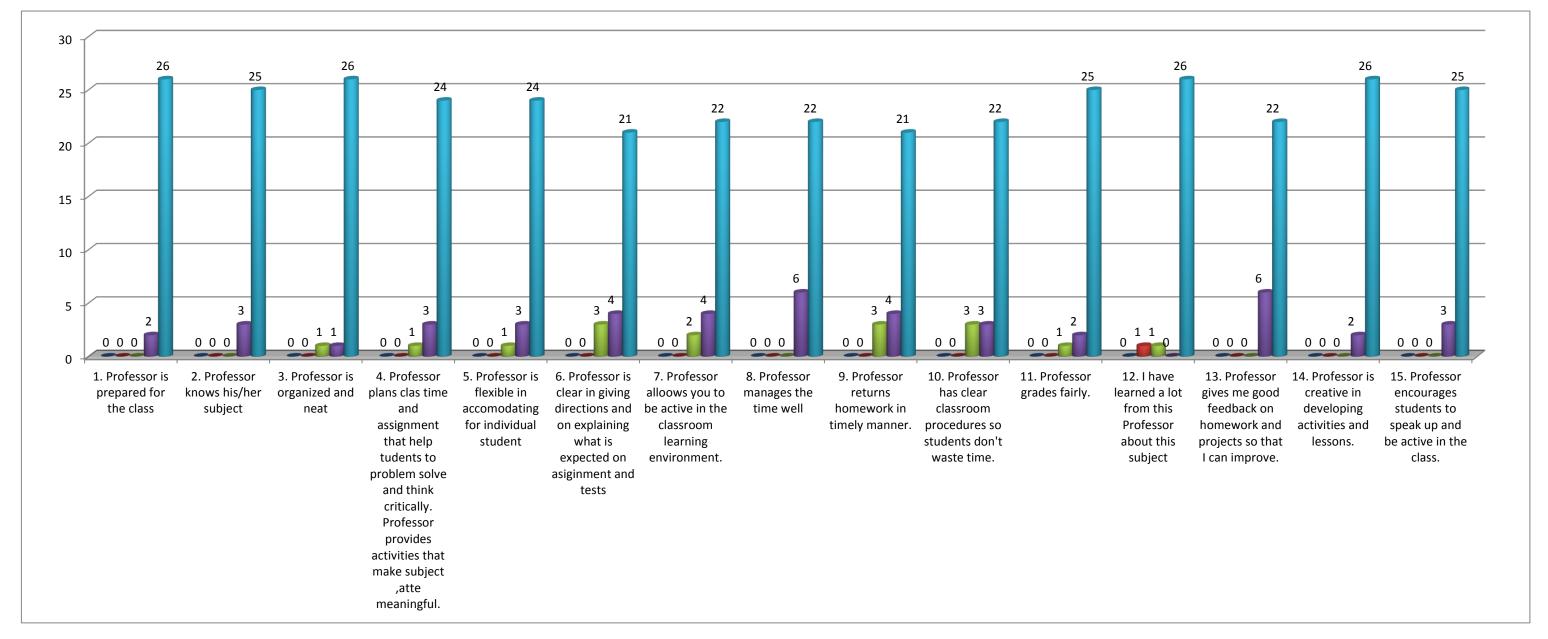

## Teacher's evaluation by the students. Prof. Kamleshbhai D. Patel(Gujarati) - 2016/17 . Professor is prepared for 2. Professor knows his 3. Professor is 4. Professor is 5. Professor i 6. Professor is cl 7. Professor 8. Professor mai 9. Professor i 10. Professor 11. Profess 12. I have 13. Profess 14. Profess 15. Profes Total Percentage(%) 0.00 0.24 3.81 10.95 85.00

Note:- This feedback is carried out and analysed by the Internal Quality Assurance Cell(IQAC) of the college.