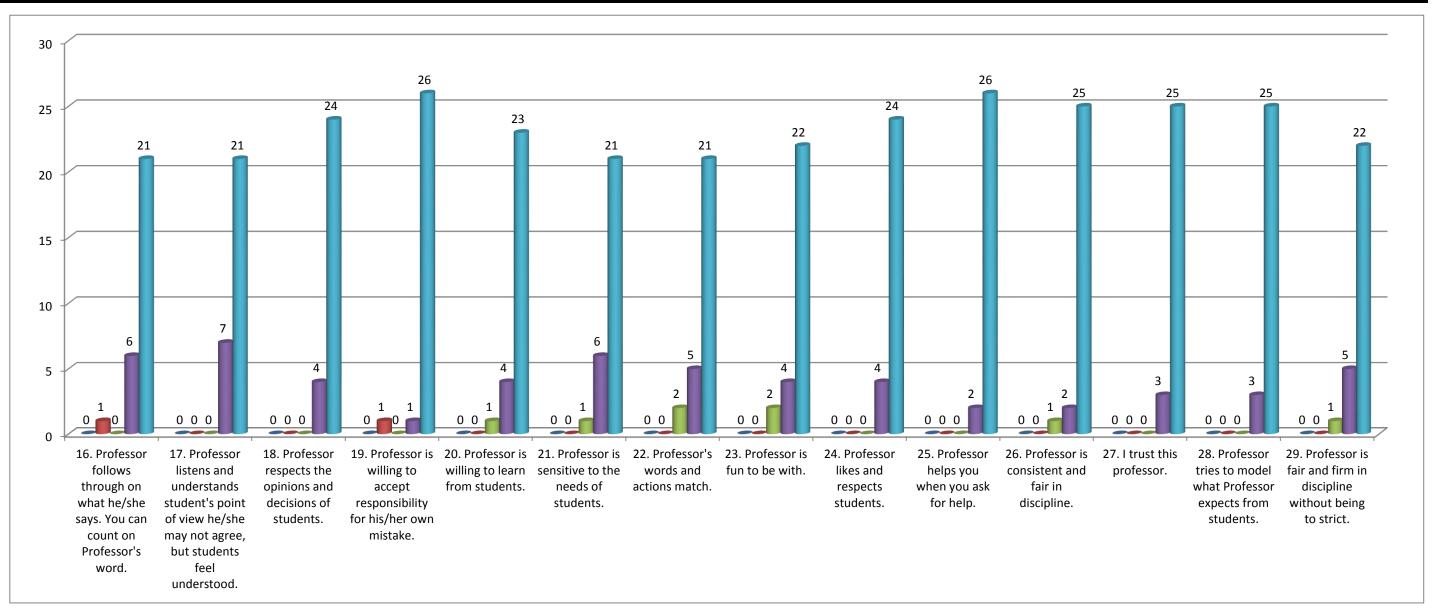

## Teacher's evaluation by the students. Prof. Kamleshbhai D. Patel(Gujarati) - 2016/17 16. Professor follow 17. Professor list 18. Professor resp 19. Professor is w 20. Professor is w 21. Professor is se 22. Profess 23. Profess 24. Professor 25. Profess 26. Profess 27. I trust t 28. Profess 29. Profess Percentage(%) Total 0.00 0.51 2.04 14.29 83.16

Note:- This feedback is carried out and analysed by the Internal Quality Assurance Cell(IQAC) of the college.