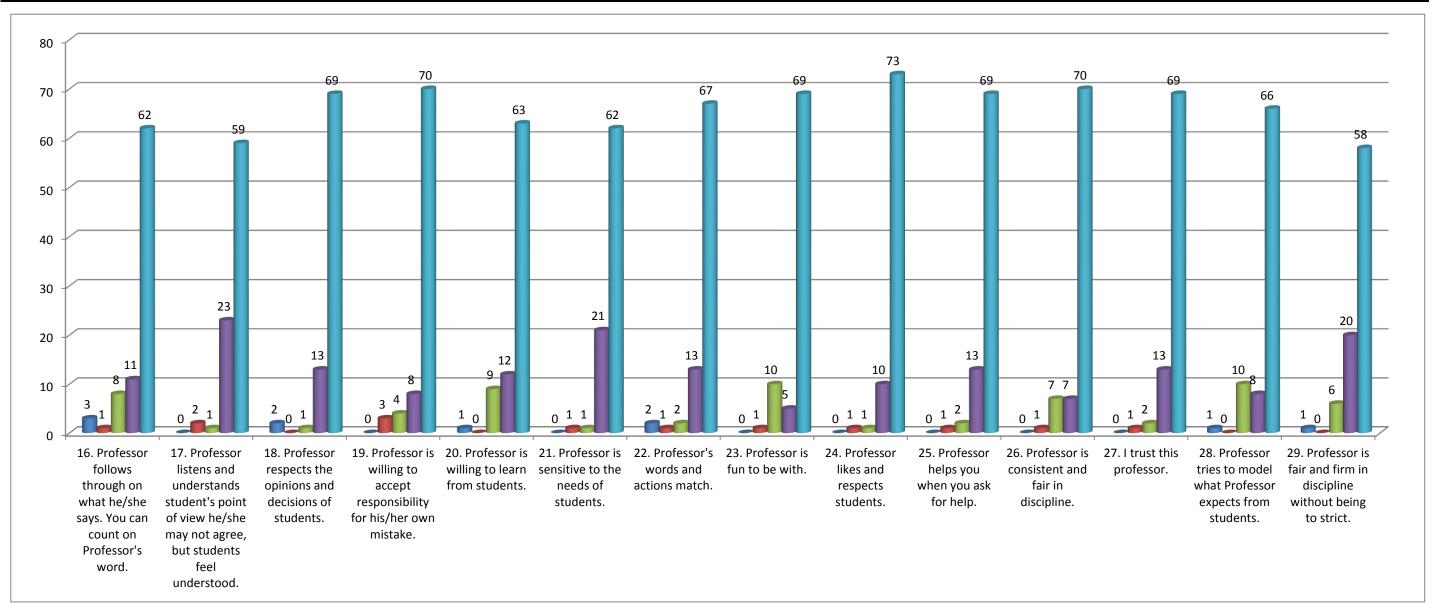

## Teacher's evaluation by the students. Prof. Kamleshbhai D. Patel(Gujarati) - 2015/16 16. Professor follow 17. Professor list 18. Professor resp 19. Professor is w 20. Professor is w 21. Professor is se 22. Profess 23. Profess 24. Professor 25. Profess 26. Profess 27. I trust t 28. Profess 29. Profess Percentage(%) Total 0.84 1.09 5.38 14.87 77.82

Note:- This feedback is carried out and analysed by the Internal Quality Assurance Cell(IQAC) of the college.