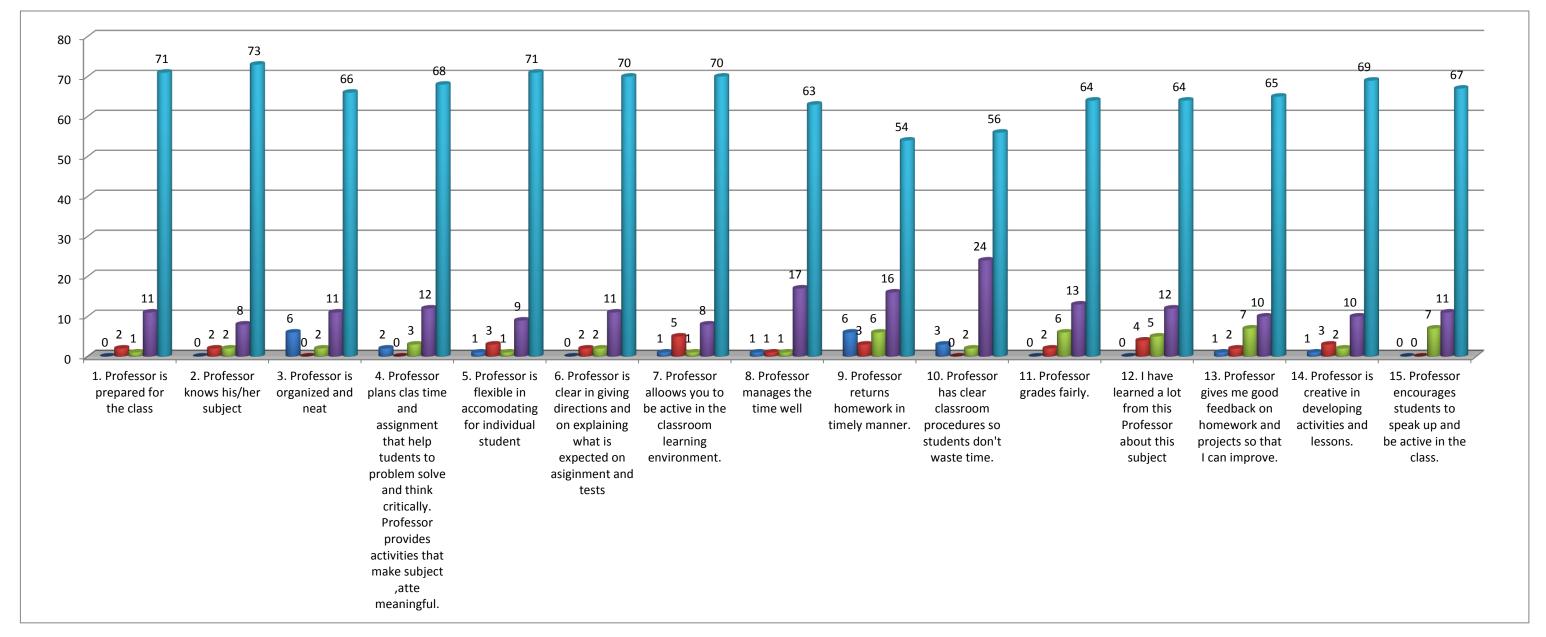

## Teacher's evaluation by the students. Prof. Kamleshbhai D. Patel(Gujarati) - 2015/16 . Professor is prepared for Professor knows his 3. Professor is 4. Professor is 4. Professor is 6. Professor is 0. Professor is 17. Professor mar 9. Professor re 10. Professor 11. Profess 12. I have 113. Profess 14. Profess 15. Profess 15. Professor is 16. Professor is 17. Professor is 17. Professor is 18. Prof Total Percentage(%) 1.73 2.28 3.77 14.38 77.85

Note:- This feedback is carried out and analysed by the Internal Quality Assurance Cell(IQAC) of the college.