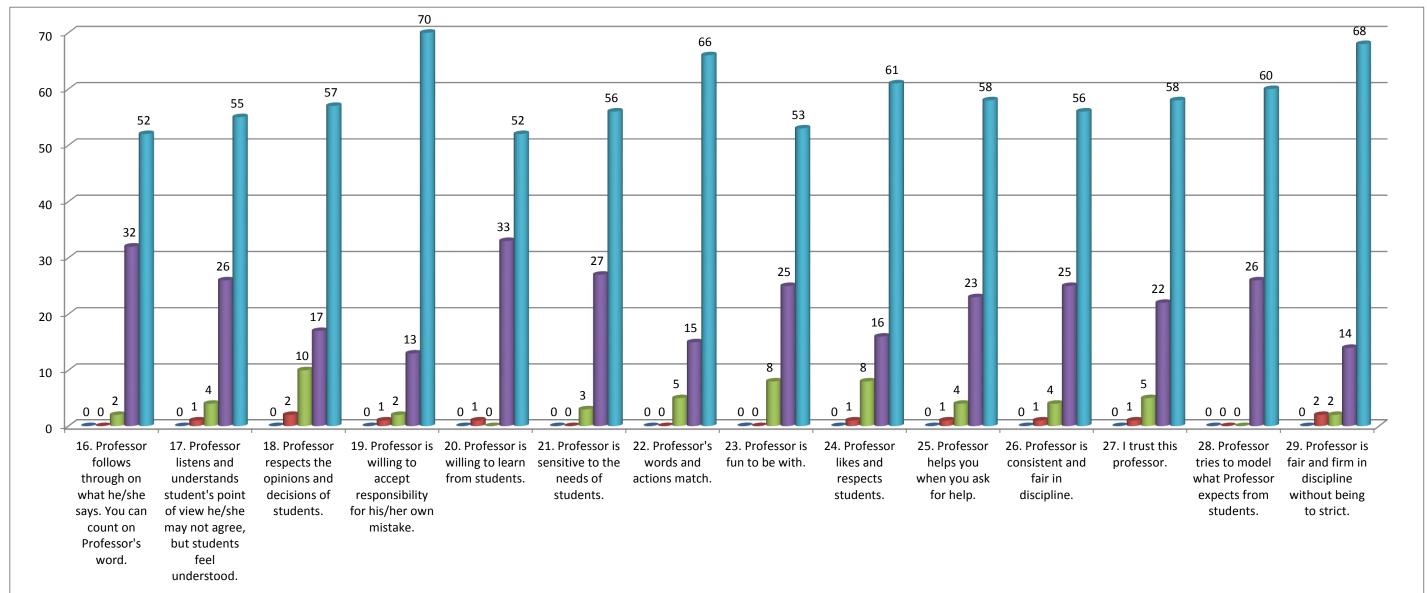

## **Teacher's evaluation by the students** Prof.Jignesh Varvadiya(Commerce) - 2017/18 16. Professor follow 17. Professor liste 18. Professor resp 19. Professor is w 20. Professor is w 21. Professor is se 22. Profess 23. Professo 24. Professor 25. Professo 26. Professo 27. I trust t 28.

Note:- This feedback is carried out and analysed by the Internal Quality Assurance Cell(IQAC) of the college.

| . Profess | 29. Profess | Total | Percentage(%) |
|-----------|-------------|-------|---------------|
| 0         | 0           | 0     | 0.00          |
| 0         | 2           | 11    | 0.91          |
| 0         | 2           | 57    | 4.73          |
| 26        | 14          | 314   | 26.08         |
| 60        | 68          | 822   | 68.27         |
|           |             | 1204  |               |
| 86        | 86          | 1204  |               |
|           |             |       |               |