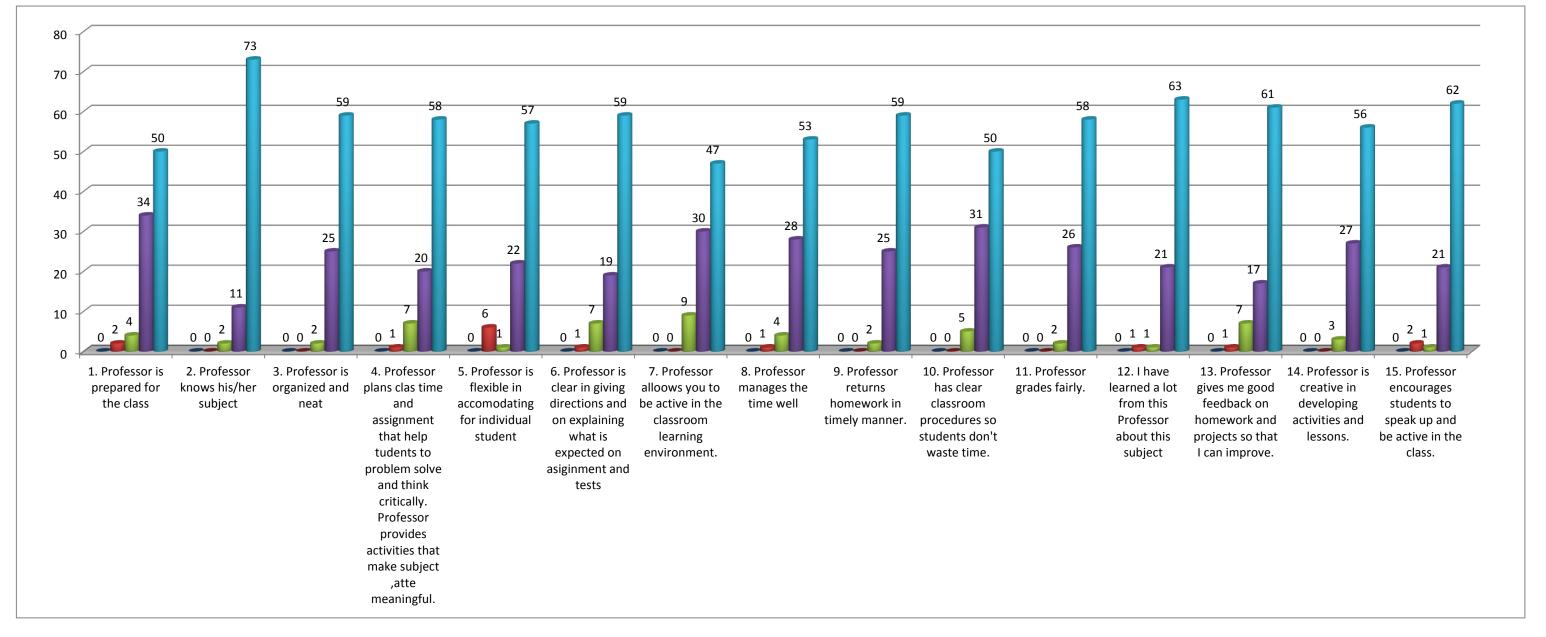

## **Teacher's evaluation by the students**

| Prof.Jignesh Varvadiya(Commerce) - 2017/18 |                           |                 |              |                |                    |              |                  |                |               |             |              |             |             |             |       |               |
|--------------------------------------------|---------------------------|-----------------|--------------|----------------|--------------------|--------------|------------------|----------------|---------------|-------------|--------------|-------------|-------------|-------------|-------|---------------|
| 1. Professor is prepared f                 | fc2. Professor knows his/ | 3. Professor is | 4. Professor | 5. Professor i | 6. Professor is cl | 7. Professor | 8. Professor mar | 9. Professor r | 10. Professor | 11. Profess | 12. I have l | 13. Profess | 14. Profess | 15. Profess | Total | Percentage(%) |
| 0                                          | 0                         | 0               | 0            | 0              | 0                  | 0            | 0                | 0              | 0             | 0           | 0            | 0           | 0           | 0           | 0     | 0.00          |
| 2                                          | 0                         | 0               | 1            | 6              | 1                  | 0            | 1                | 0              | 0             | 0           | 1            | 1           | 0           | 2           | 15    | 1.16          |
| 4                                          | 2                         | 2               | 7            | 1              | 7                  | 9            | 4                | 2              | 5             | 2           | 1            | 7           | 3           | 1           | 57    | 4.40          |
| 34                                         | 11                        | 25              | 20           | 22             | 19                 | 30           | 28               | 25             | 31            | 26          | 21           | 17          | 27          | 21          | 357   | 27.59         |
| 50                                         | 73                        | 59              | 58           | 57             | 59                 | 47           | 53               | 59             | 50            | 58          | 63           | 61          | 56          | 62          | 865   | 66.85         |
|                                            |                           |                 |              |                |                    |              |                  |                |               |             |              |             |             |             | 1294  |               |
| 90                                         | 86                        | 86              | 86           | 86             | 86                 | 86           | 86               | 86             | 86            | 86          | 86           | 86          | 86          | 86          | 1294  |               |

Note:- This feedback is carried out and analysed by the Internal Quality Assurance Cell(IQAC) of the college.