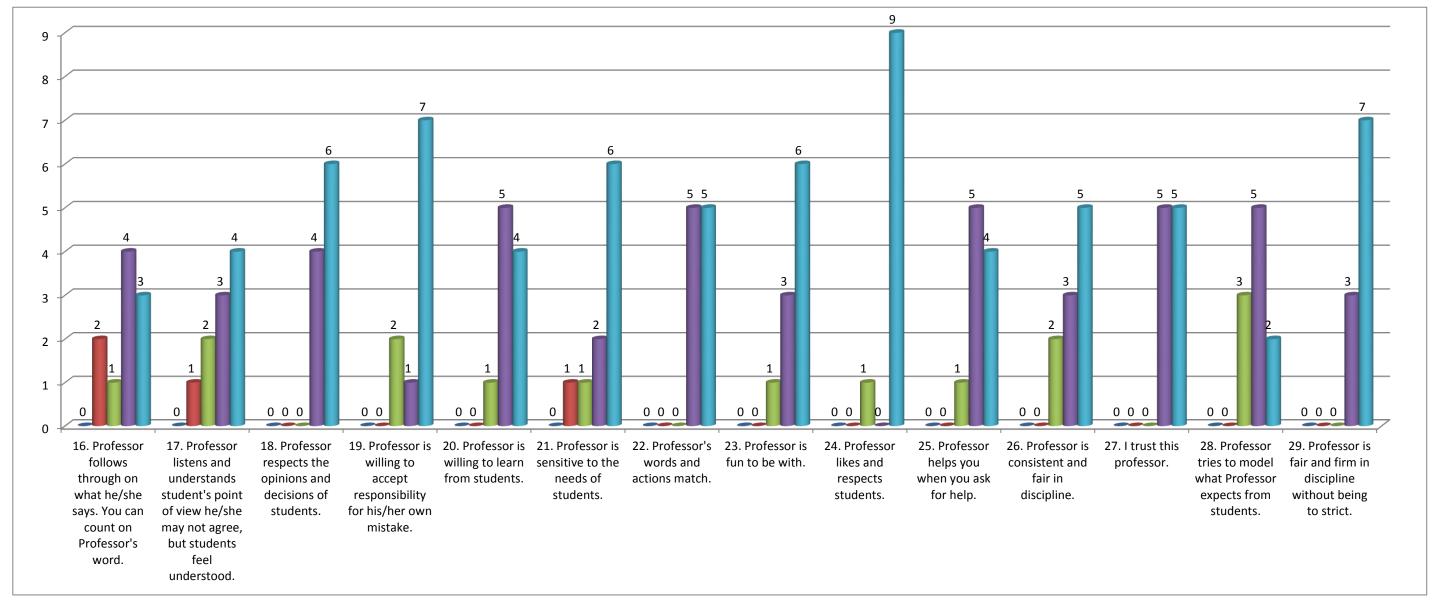

## **Teacher's evaluation by the students.** Prof. Jignesh S. Varvadiya(Commerce), 2016-17 16. Professor follow 17. Professor liste 18. Professor resp 19. Professor is w 20. Professor is w 21. Professor is se 22. Profess 23. Professo 24. Professor 25. Professo 26. Professo 27. I trust t 28.

Note:- This feedback is carried out and analysed by the Internal Quality Assurance Cell(IQAC) of the college.

| . Profess | 29. Profess | Total | Percentage(%) |
|-----------|-------------|-------|---------------|
| 0         | 0           | 0     | 0.00          |
| 0         | 0           | 4     | 2.86          |
| 3         | 0           | 15    | 10.71         |
| 5         | 3           | 48    | 34.29         |
| 2         | 7           | 73    | 52.14         |
|           |             | 140   |               |
| 10        | 10          | 140   |               |
|           |             |       |               |