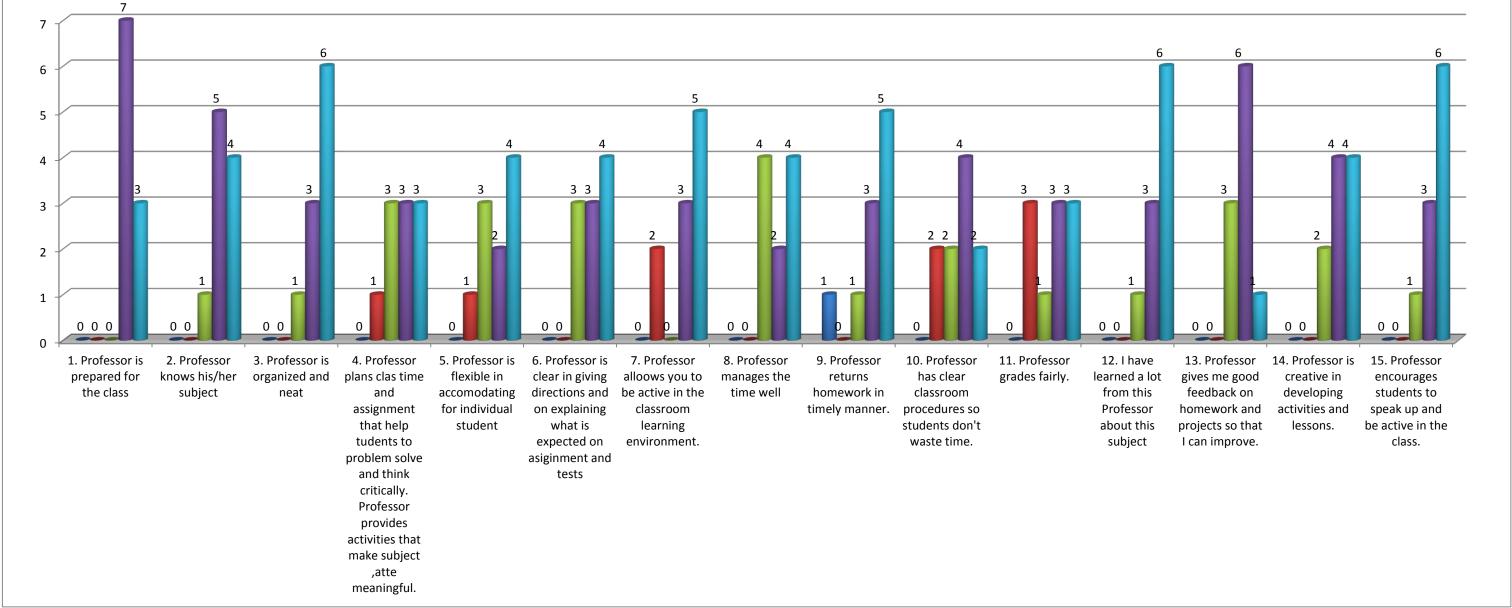

## **Teacher's evaluation by the students.**

| Prof. Jignesh S. Varvadiya(Commerce), 2016-17 |                        |                 |              |                |                    |              |                  |                 |               |             |            |             |             |               |            |               |
|-----------------------------------------------|------------------------|-----------------|--------------|----------------|--------------------|--------------|------------------|-----------------|---------------|-------------|------------|-------------|-------------|---------------|------------|---------------|
| 1. Professor is prepared f                    | 2. Professor knows his | 3. Professor is | 4. Professor | 5. Professor i | 6. Professor is cl | 7. Professor | 8. Professor mai | 9. Professor re | 10. Professor | 11. Profess | 12. I have | 13. Profess | 14. Profess | s 15. Profess | Total      | Percentage(%) |
| 0                                             | 0                      | 0               | 0            | 0              | 0                  | 0            | 0                | 1               | 0             | 0           | 0          | 0           | 0           | 0             | 1          | 0.67          |
| 0                                             | 0                      | 0               | 1            | 1              | 0                  | 2            | 0                | 0               | 2             | 3           | 0          | 0           | 0           | 0             | 9          | 6.00          |
| 0                                             | 1                      | 1               | 3            | 3              | 3                  | 0            | 4                | 1               | 2             | 1           | 1          | 3           | 2           | 1             | 26         | 17.33         |
| 7                                             | 5                      | 3               | 3            | 2              | 3                  | 3            | 2                | 3               | 4             | 3           | 3          | 6           | 4           | 3             | 54         | 36.00         |
| 3                                             | 4                      | 6               | 3            | 4              | 4                  | 5            | 4                | 5               | 2             | 3           | 6          | 1           | 4           | 6             | 60         | 40.00         |
| 10                                            | 10                     | 10              | 10           | 10             | 10                 | 10           | 10               | 10              | 10            | 10          | 10         | 10          | 10          | 10            | 150<br>150 |               |

Note:- This feedback is carried out and analysed by the Internal Quality Assurance Cell(IQAC) of the college.