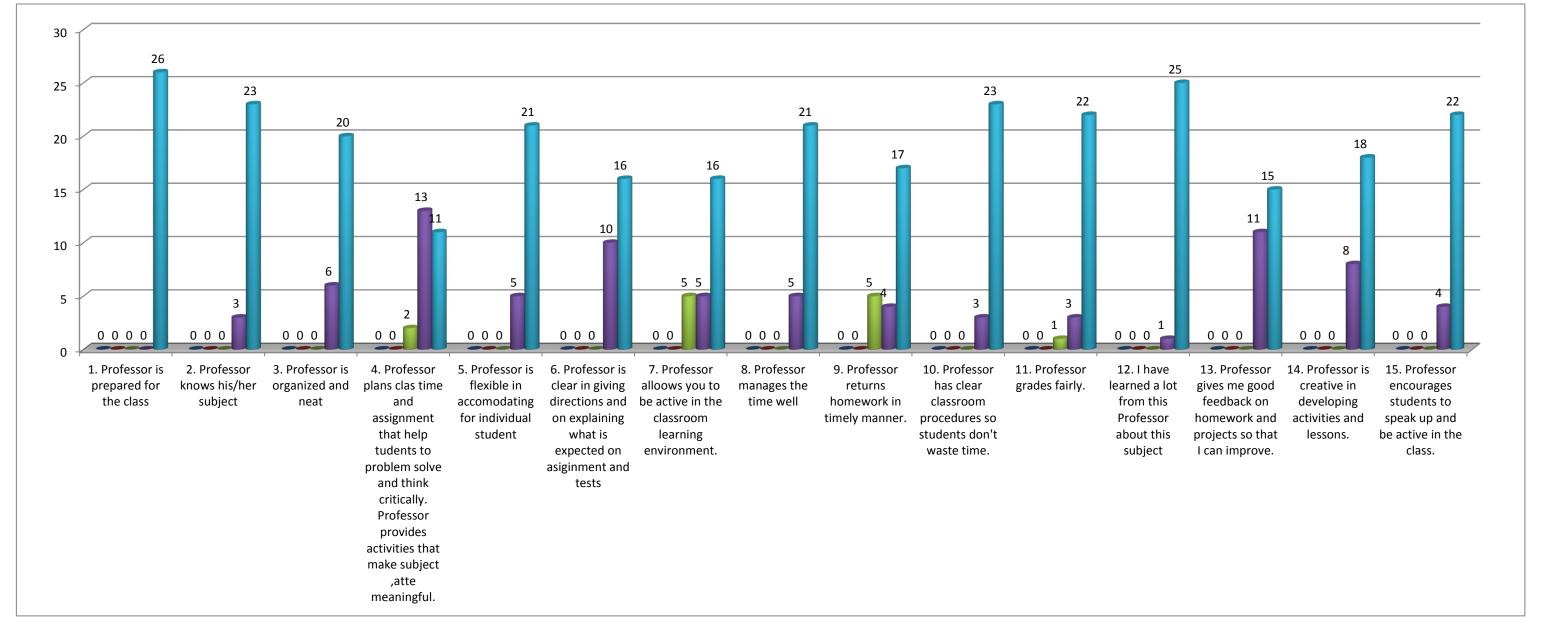

## **Teacher's evaluation by the students**

| Prof. Hemlata V. Varde(English) - 2016/17 |                         |                 |              |              |                     |              |                  |                 |               |               |              |             |             |             |       |               |
|-------------------------------------------|-------------------------|-----------------|--------------|--------------|---------------------|--------------|------------------|-----------------|---------------|---------------|--------------|-------------|-------------|-------------|-------|---------------|
| 1. Professor is prepared for              | 2. Professor knows his/ | 3. Professor is | 4. Professor | 5. Professor | i 6. Professor is c | 7. Professor | 8. Professor mai | 9. Professor re | 10. Professor | r 11. Profess | 12. I have l | 13. Profess | 14. Profess | 15. Profess | Total | Percentage(%) |
| 0                                         | 0                       | 0               | 0            | 0            | 0                   | 0            | 0                | 0               | 0             | 0             | 0            | 0           | 0           | 0           | 0     | 0.00          |
| 0                                         | 0                       | 0               | 0            | 0            | 0                   | 0            | 0                | 0               | 0             | 0             | 0            | 0           | 0           | 0           | 0     | 0.00          |
| 0                                         | 0                       | 0               | 2            | 0            | 0                   | 5            | 0                | 5               | 0             | 1             | 0            | 0           | 0           | 0           | 13    | 3.33          |
| 0                                         | 3                       | 6               | 13           | 5            | 10                  | 5            | 5                | 4               | 3             | 3             | 1            | 11          | 8           | 4           | 81    | 20.77         |
| 26                                        | 23                      | 20              | 11           | 21           | 16                  | 16           | 21               | 17              | 23            | 22            | 25           | 15          | 18          | 22          | 296   | 75.90         |
|                                           |                         |                 |              |              |                     |              |                  |                 |               |               |              |             |             |             | 390   |               |
| 26                                        | 26                      | 26              | 26           | 26           | 26                  | 26           | 26               | 26              | 26            | 26            | 26           | 26          | 26          | 26          | 390   | -             |

Note:- This feedback is carried out and analysed by the Internal Quality Assurance Cell(IQAC) of the college.