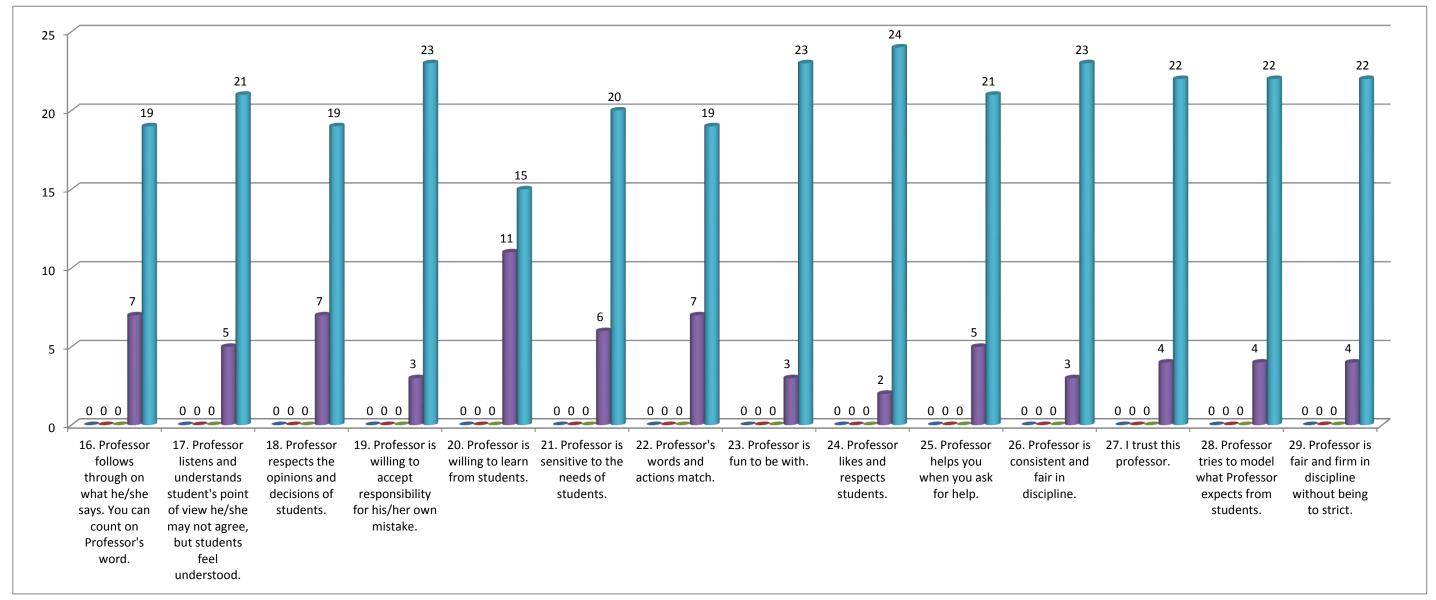

## **Teacher's evaluation by the students** Prof. Hemlata V. Varde(English) - 2016/17 16. Professor follow 17. Professor liste 18. Professor resp 19. Professor is w 20. Professor is w 21. Professor is se 22. Profess 23. Professo 24. Professor 25. Professo 26. Professo 27. I trust t 28.

Note:- This feedback is carried out and analysed by the Internal Quality Assurance Cell(IQAC) of the college.

| . Profess | 29. Profess | Total | Percentage(%) |
|-----------|-------------|-------|---------------|
| 0         | 0           | 0     | 0.00          |
| 0         | 0           | 0     | 0.00          |
| 0         | 0           | 0     | 0.00          |
| 4         | 4           | 71    | 19.51         |
| 22        | 22          | 293   | 80.49         |
|           |             | 364   |               |
| 26        | 26          | 364   |               |
|           |             |       |               |