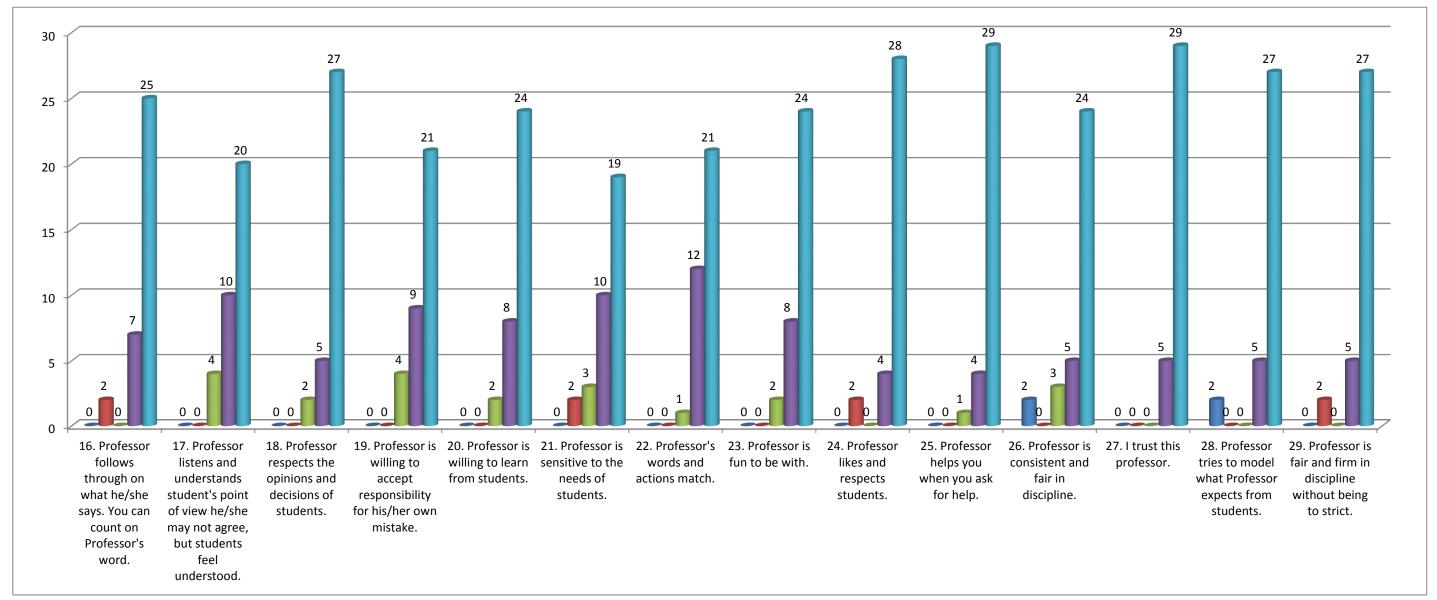

## **Teacher's evaluation by the students.** Prof. Hemlata V. Varde(English) - 2016/17 16. Professor follow 17. Professor liste 18. Professor resp 19. Professor is w 20. Professor is w 21. Professor is se 22. Profess 23. Professo 24. Professor 25. Professo 26. Professo 27. I trust t 28.

Note:- This feedback is carried out and analysed by the Internal Quality Assurance Cell(IQAC) of the college.

| . Profess | 29. Profess | Total | Percentage(%) |
|-----------|-------------|-------|---------------|
| 2         | 0           | 1     | 0.21          |
| 0         | 2           | 0     | 0.00          |
| 0         | 0           | 2     | 0.42          |
| 5         | 5           | 5     | 1.05          |
| 27        | 27          | 26    | 5.46          |
|           |             | 34    |               |
| 34        | 34          | 476   |               |
|           |             |       |               |