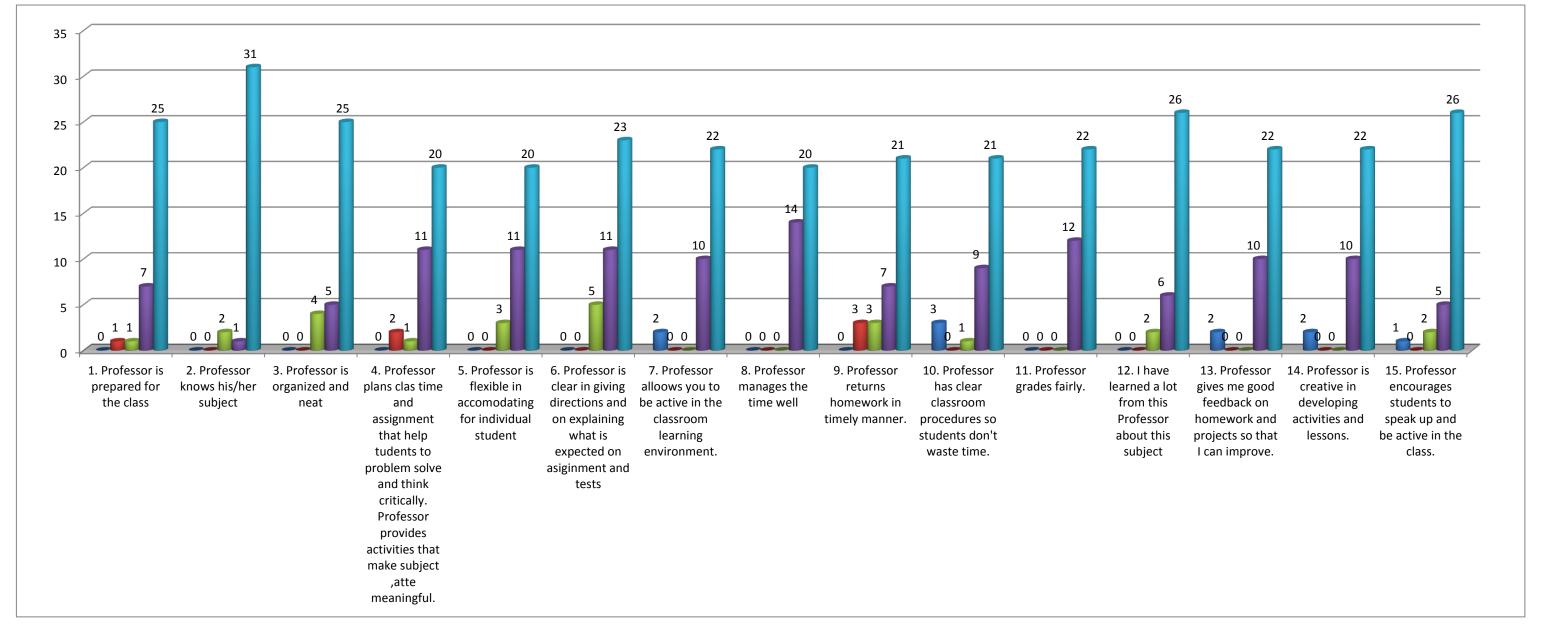

## **Teacher's evaluation by the students.**

| Prof. Hemlata V. Varde(English) - 2016/17 |                         |                 |              |                |                    |              |                  |                |               |             |              |             |             |               |       |               |
|-------------------------------------------|-------------------------|-----------------|--------------|----------------|--------------------|--------------|------------------|----------------|---------------|-------------|--------------|-------------|-------------|---------------|-------|---------------|
| 1. Professor is prepared for              | 2. Professor knows his, | 3. Professor is | 4. Professor | 5. Professor i | 6. Professor is cl | 7. Professor | 8. Professor mar | 9. Professor r | 10. Professor | 11. Profess | 12. I have l | 13. Profess | 14. Profess | s 15. Profess | Total | Percentage(%) |
| 0                                         | 0                       | 0               | 0            | 0              | 0                  | 2            | 0                | 0              | 3             | 0           | 0            | 2           | 2           | 1             | 10    | 1.94          |
| 1                                         | 0                       | 0               | 2            | 0              | 0                  | 0            | 0                | 3              | 0             | 0           | 0            | 0           | 0           | 0             | 6     | 1.17          |
| 1                                         | 2                       | 4               | 1            | 3              | 5                  | 0            | 0                | 3              | 1             | 0           | 2            | 0           | 0           | 2             | 24    | 4.66          |
| 7                                         | 1                       | 5               | 11           | 11             | 11                 | 10           | 14               | 7              | 9             | 12          | 6            | 10          | 10          | 5             | 129   | 25.05         |
| 25                                        | 31                      | 25              | 20           | 20             | 23                 | 22           | 20               | 21             | 21            | 22          | 26           | 22          | 22          | 26            | 346   | 67.18         |
|                                           |                         |                 |              |                |                    |              |                  |                |               |             |              |             |             |               | 515   |               |
| 34                                        | 34                      | 34              | 34           | 34             | 39                 | 34           | 34               | 34             | 34            | 34          | 34           | 34          | 34          | 34            | 515   |               |

Note:- This feedback is carried out and analysed by the Internal Quality Assurance Cell(IQAC) of the college.