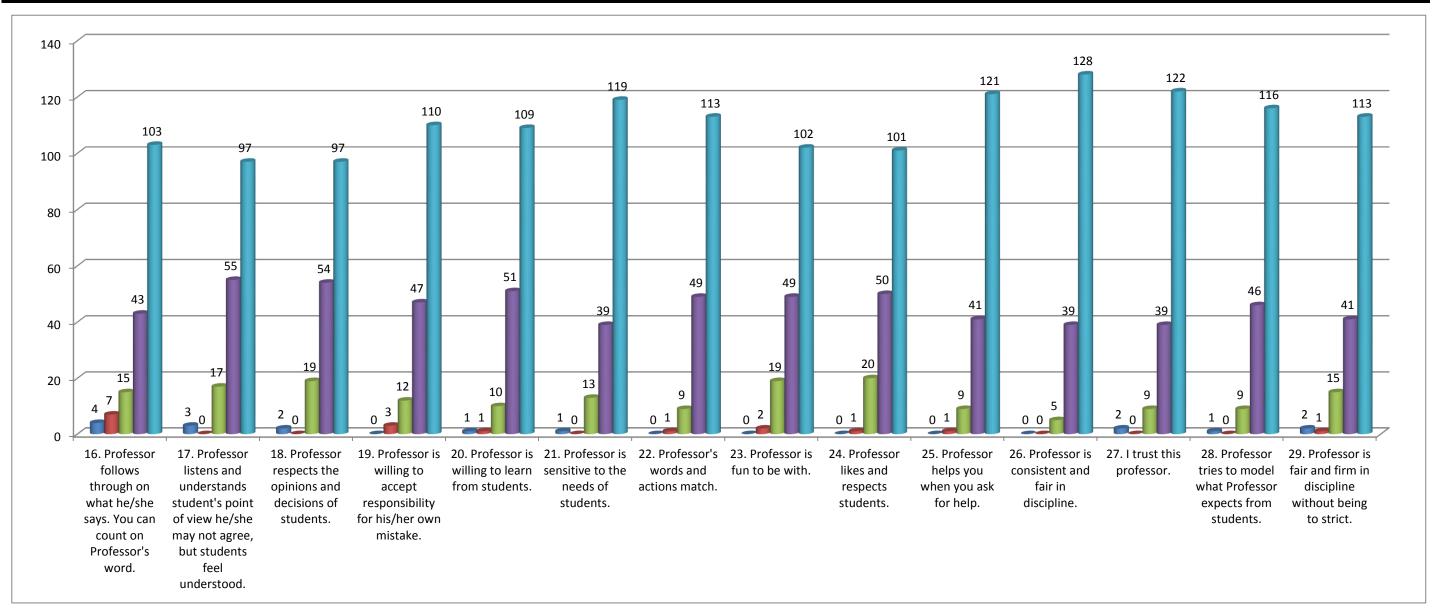

## Teacher's evaluation by the students Prof.H.P. Trivedi (Commerce) - 2017/18 16. Professor follow 17. Professor list 18. Professor resp 19. Professor is w 20. Professor is w 21. Professor is se 22. Profess 23. Profess 24. Professor 25. Profess 26. Profess 27. I trust t 28. Profess 29. Profess Percentage(%) Total 0.66 0.71 7.52 26.70 64.41

Note:- This feedback is carried out and analysed by the Internal Quality Assurance Cell(IQAC) of the college.