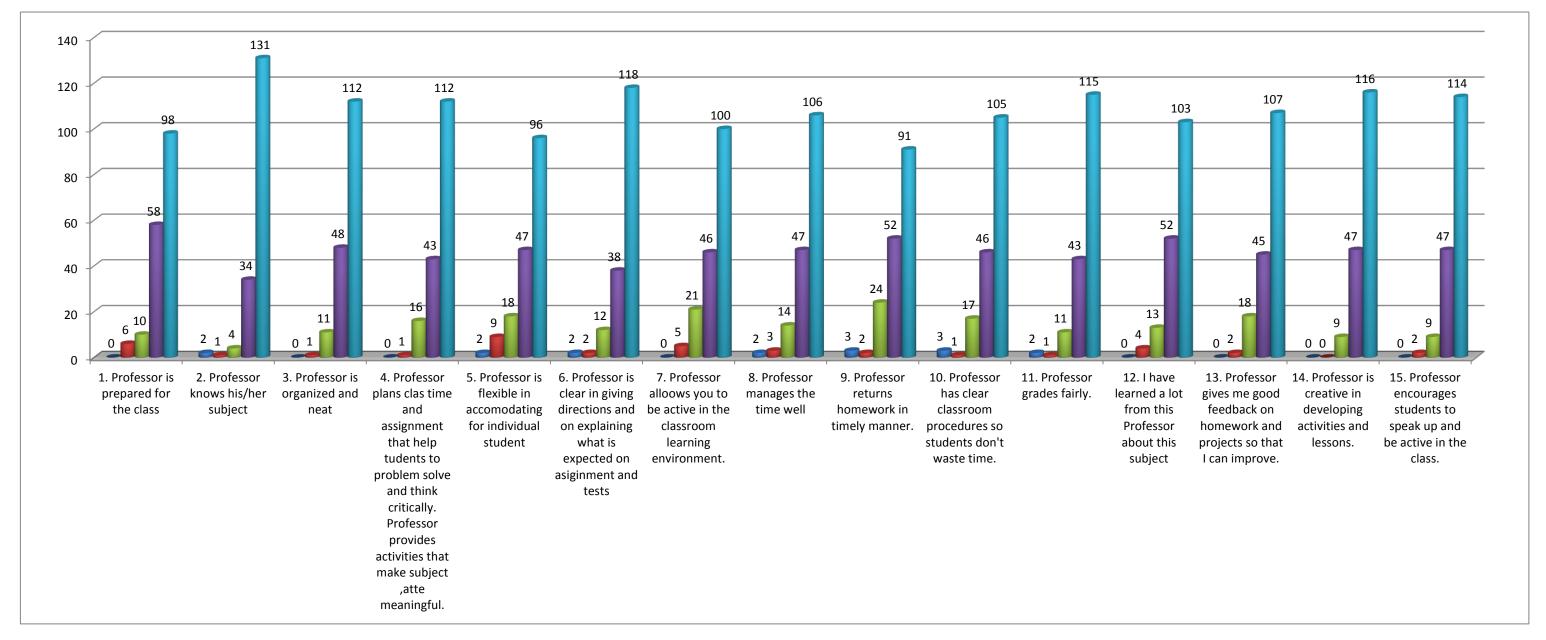

## **Teacher's evaluation by the students** Prof.H.P. Trivedi (Commerce) - 2017/18 . Professor is prepared for 2. Professor knows his 3. Professor is 4. Professor is 5. Professor i 6. Professor is cl 7. Professor 8. Professor mai 9. Professor i 10. Professor 11. Profess 12. I have 13. Profess 14. Profess 15. Profes Total Percentage(%) 0.62 1.55 8.02 26.86 62.95

Note:- This feedback is carried out and analysed by the Internal Quality Assurance Cell(IQAC) of the college.