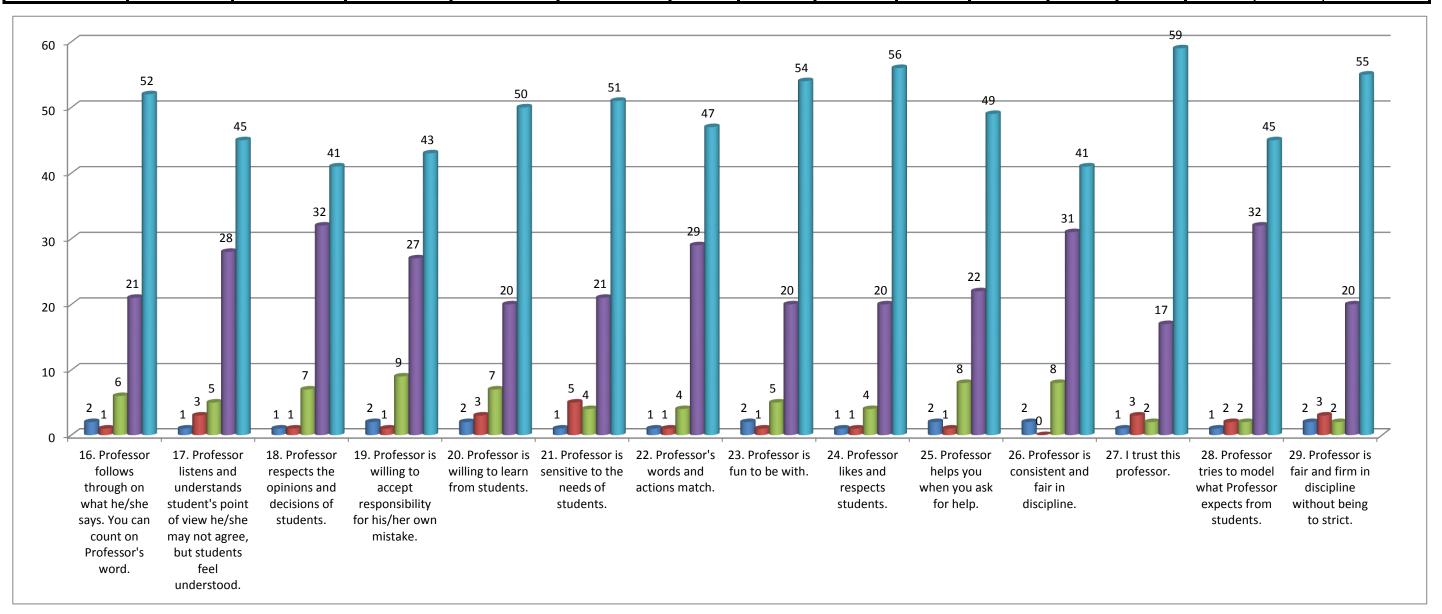

## Teacher's evaluation by the students. Prof. Hareshbhai P. Trivedi(Commerce Accountancy) - 2016/17 16. Professor follow 17. Professor list 18. Professor resp 19. Professor is w 20. Professor is w 21. Professor is se 22. Profess 23. Profess 24. Professor 25. Profess 26. Profess 27. I trust t 28. Profess 29. Profess Total Percentage(%) 1.83 2.26 6.36 29.62 59.93

Note:- This feedback is carried out and analysed by the Internal Quality Assurance Cell(IQAC) of the college.