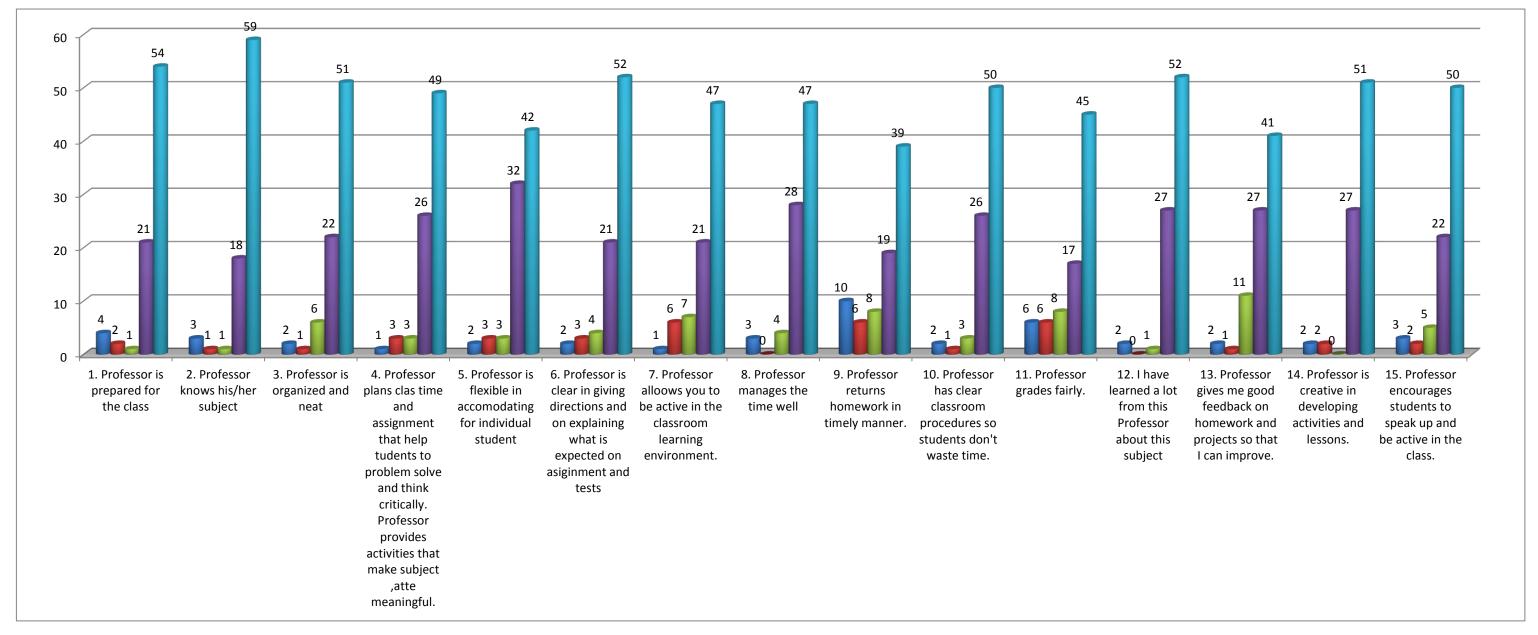

## Teacher's evaluation by the students. Prof. Hareshbhai P. Trivedi(Commerce Accountancy) - 2016/17 . Professor is prepared for Professor knows his 3. Professor is 4. Professor is 5. Professor is 6. Professor is cl 7. Professor 8. Professor mai 9. Professor re 10. Professor 11. Profess 12. I have l 13. Profess 14. Profess 15. Profess 15. Professor is 15. Prof Total Percentage(%) 3.66 3.01 5.28 28.78 59.27

Note:- This feedback is carried out and analysed by the Internal Quality Assurance Cell(IQAC) of the college.