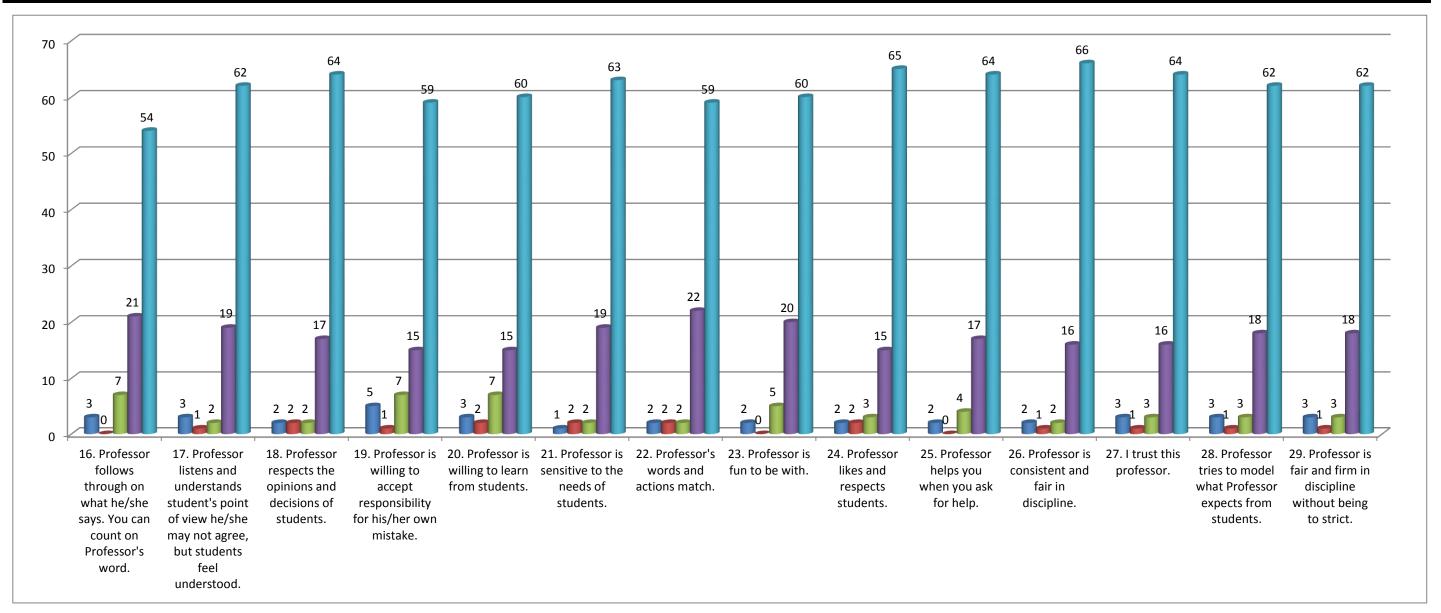

## Teacher's evaluation by the students. Prof. Hareshbhai P. Trivedi(Commerce Accountancy) - 2015/16 16. Professor follow 17. Professor list 18. Professor resp 19. Professor is w 20. Professor is w 21. Professor is se 22. Profess 23. Profess 24. Professor 25. Profess 26. Profess 27. I trust 128. Profess 29. Profess Percentage(%) Total 2.96 1.32 4.28 20.39 71.05

Note:- This feedback is carried out and analysed by the Internal Quality Assurance Cell(IQAC) of the college.