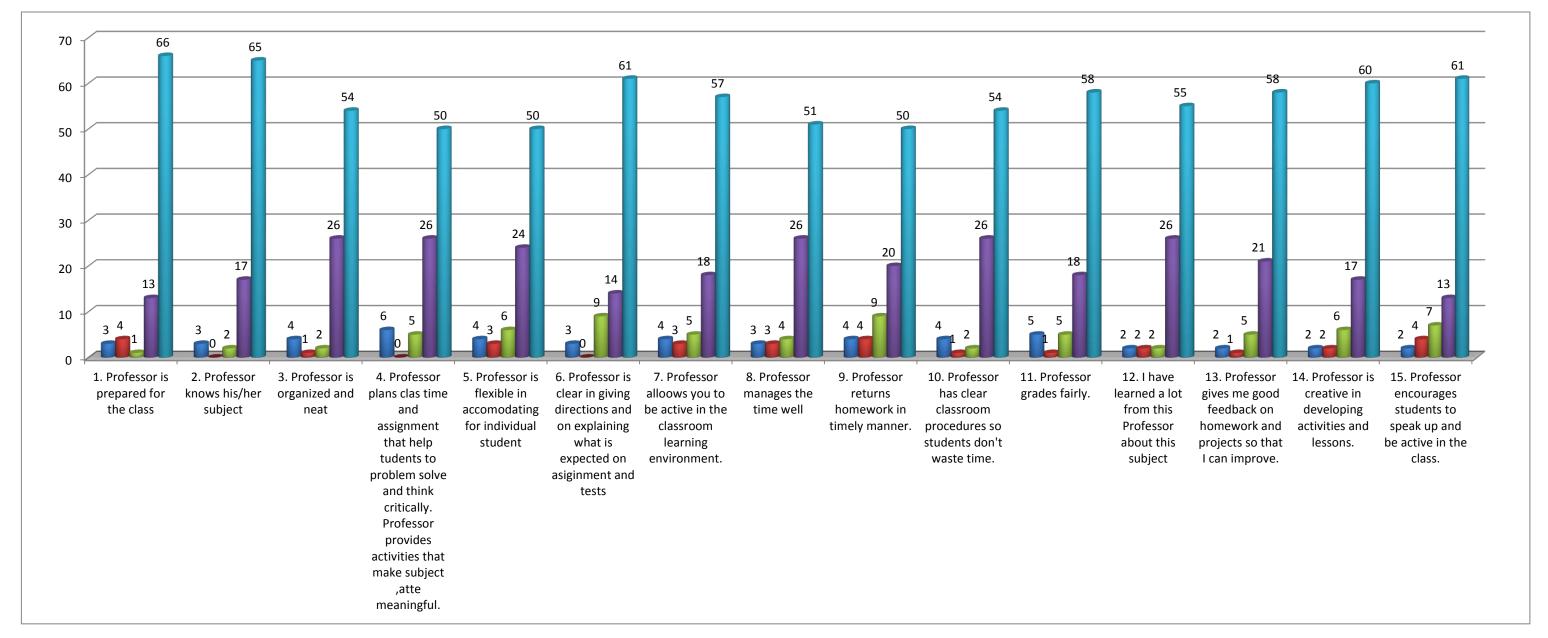

## Teacher's evaluation by the students. Prof. Hareshbhai P. Trivedi(Commerce Accountancy) - 2015/16 . Professor is prepared for Professor knows his 3. Professor is 4. Professor is 5. Professor is 6. Professor is cl 7. Professor 8. Professor mai 9. Professor re 10. Professor 11. Profess 12. I have l 13. Profess 14. Profess 15. Profess 15. Professor is 15. Prof Total Percentage(%) 3.91 2.22 5.36 23.37 65.13

Note:- This feedback is carried out and analysed by the Internal Quality Assurance Cell(IQAC) of the college.