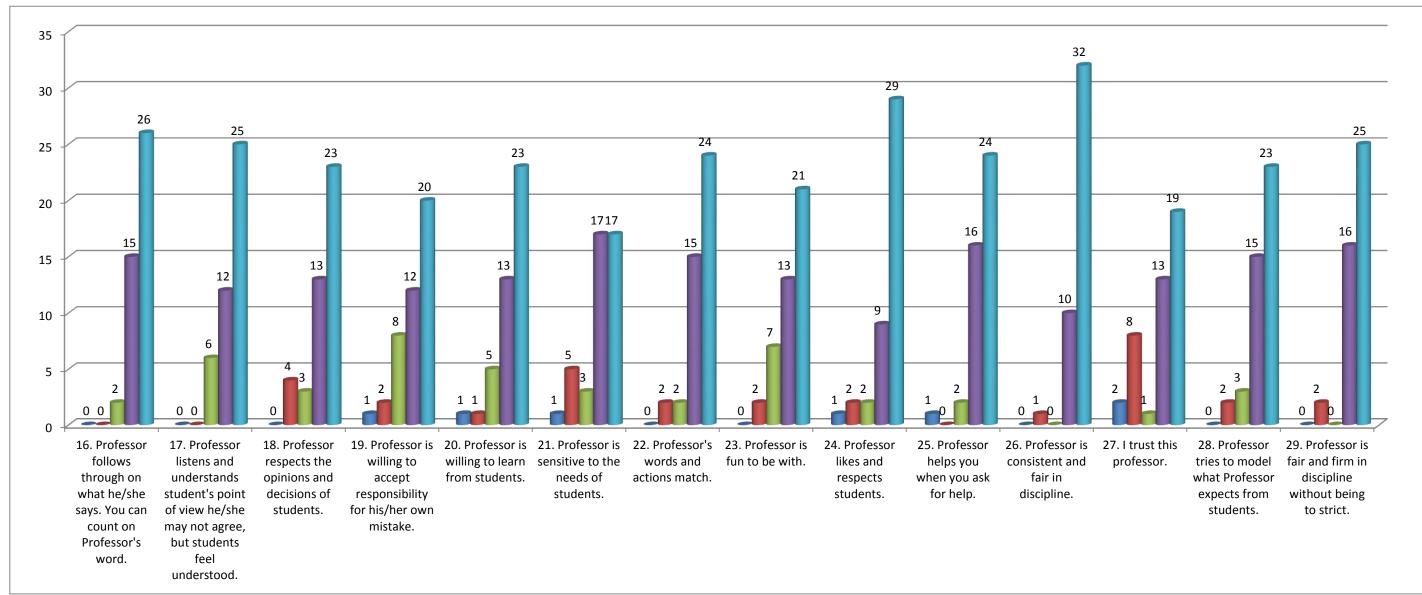

## **Teacher's evaluation by the students.** Prof. Divya L. Pillai(Economics) - 2016/17 16. Professor follow 17. Professor liste 18. Professor resp 19. Professor is w 20. Professor is w 21. Professor is se 22. Profess 23. Professo 24. Professor 25. Professo 26. Professo 27. I trust t 28.

Note:- This feedback is carried out and analysed by the Internal Quality Assurance Cell(IQAC) of the college.

| . Profess | 29. Profess | Total | Percentage(%) |
|-----------|-------------|-------|---------------|
| 0         | 0           | 7     | 1.16          |
| 2         | 2           | 31    | 5.15          |
| 3         | 0           | 44    | 7.31          |
| 15        | 16          | 189   | 31.40         |
| 23        | 25          | 331   | 54.98         |
|           |             | 602   |               |
| 43        | 43          | 602   |               |
|           |             |       |               |