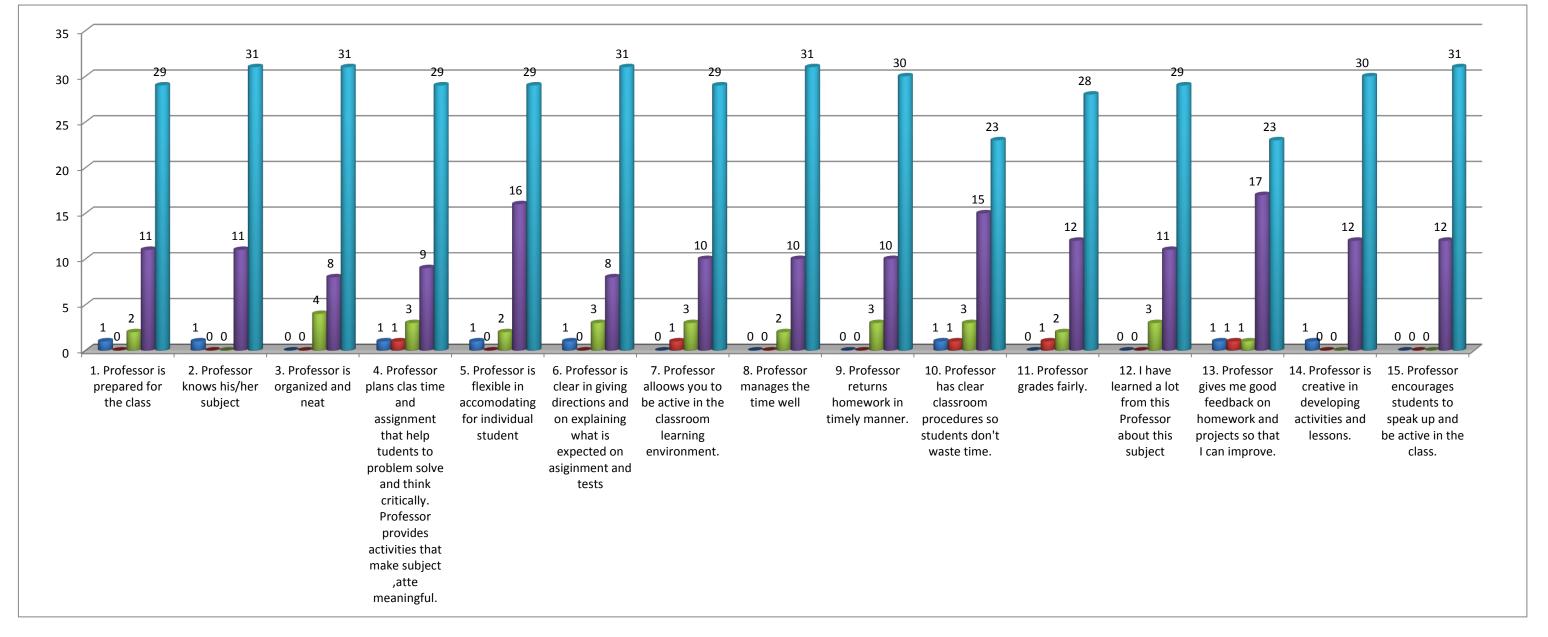

## **Teacher's evaluation by the students.**

| Prof. Divya L. Pillai(Economics) - 2016/17 |                        |                 |              |                |                      |              |                 |                 |               |             |              |             |             |             |       |               |
|--------------------------------------------|------------------------|-----------------|--------------|----------------|----------------------|--------------|-----------------|-----------------|---------------|-------------|--------------|-------------|-------------|-------------|-------|---------------|
| 1. Professor is prepared f                 | 2. Professor knows his | 3. Professor is | 4. Professor | 5. Professor i | i 6. Professor is cl | 7. Professor | 8. Professor ma | 9. Professor re | 10. Professor | 11. Profess | 12. I have l | 13. Profess | 14. Profess | 15. Profess | Total | Percentage(%) |
| 1                                          | 1                      | 0               | 1            | 1              | 1                    | 0            | 0               | 0               | 1             | 0           | 0            | 1           | 1           | 0           | 8     | 1.23          |
| 0                                          | 0                      | 0               | 1            | 0              | 0                    | 1            | 0               | 0               | 1             | 1           | 0            | 1           | 0           | 0           | 5     | 0.77          |
| 2                                          | 0                      | 4               | 3            | 2              | 3                    | 3            | 2               | 3               | 3             | 2           | 3            | 1           | 0           | 0           | 31    | 4.77          |
| 11                                         | 11                     | 8               | 9            | 16             | 8                    | 10           | 10              | 10              | 15            | 12          | 11           | 17          | 12          | 12          | 172   | 26.46         |
| 29                                         | 31                     | 31              | 29           | 29             | 31                   | 29           | 31              | 30              | 23            | 28          | 29           | 23          | 30          | 31          | 434   | 66.77         |
|                                            |                        |                 |              |                |                      |              |                 |                 |               |             |              |             |             |             | 650   |               |
| 43                                         | 43                     | 43              | 43           | 48             | 43                   | 43           | 43              | 43              | 43            | 43          | 43           | 43          | 43          | 43          | 650   |               |

Note:- This feedback is carried out and analysed by the Internal Quality Assurance Cell(IQAC) of the college.