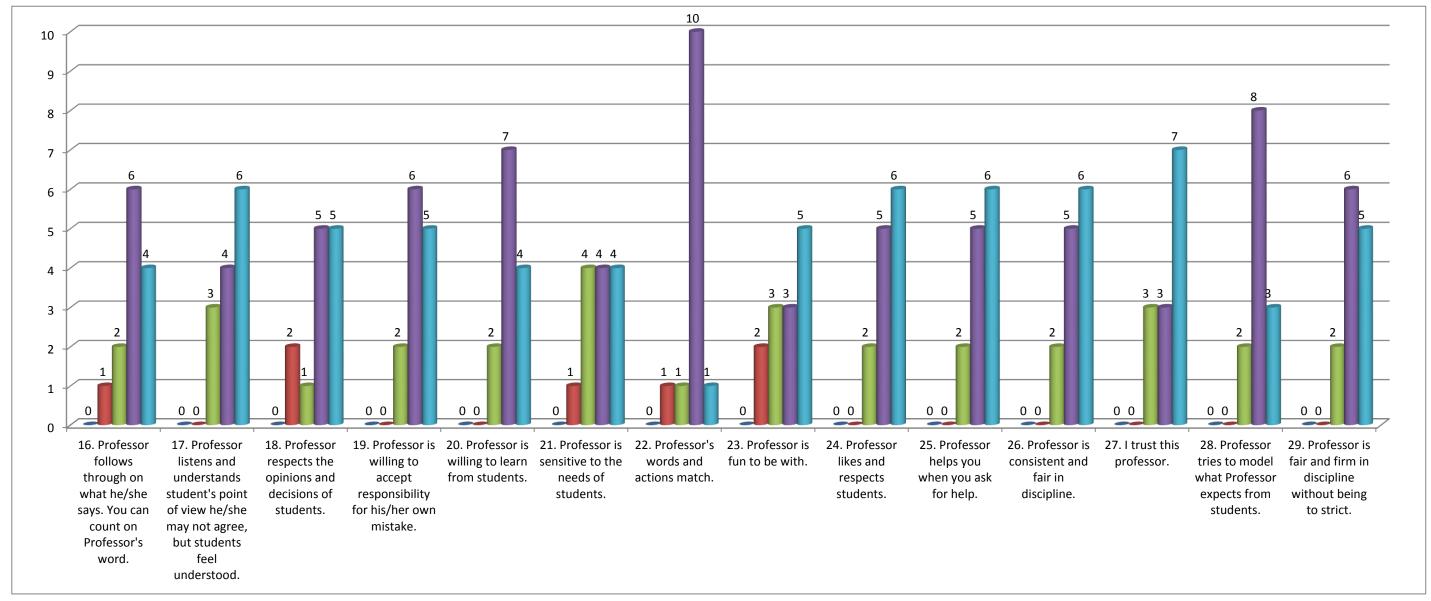

## Taachar's avaluation by the students

|                                             | reacher's evaluation by the students. |                    |                    |                    |                     |             |              |              |             |              |             |            |               |       |               |
|---------------------------------------------|---------------------------------------|--------------------|--------------------|--------------------|---------------------|-------------|--------------|--------------|-------------|--------------|-------------|------------|---------------|-------|---------------|
| Prof. Bhavnaben Bosmiya(Commerce) - 2016/17 |                                       |                    |                    |                    |                     |             |              |              |             |              |             |            |               |       |               |
| 16. Professor follow                        | 17. Professor liste                   | 18. Professor resp | 19. Professor is w | 20. Professor is w | 21. Professor is se | 22. Profess | 23. Professo | 24. Professo | 25. Profess | 26. Professo | 27. I trust | 28. Profes | s 29. Profess | Total | Percentage(%) |
| 0                                           | 0                                     | 0                  | 0                  | 0                  | 0                   | 0           | 0            | 0            | 0           | 0            | 0           | 0          | 0             | 0     | 0.00          |
| 1                                           | 0                                     | 2                  | 0                  | 0                  | 1                   | 1           | 2            | 0            | 0           | 0            | 0           | 0          | 0             | 7     | 3.85          |
| 2                                           | 3                                     | 1                  | 2                  | 2                  | 4                   | 1           | 3            | 2            | 2           | 2            | 3           | 2          | 2             | 31    | 17.03         |
| 6                                           | 4                                     | 5                  | 6                  | 7                  | 4                   | 10          | 3            | 5            | 5           | 5            | 3           | 8          | 6             | 77    | 42.31         |
| 4                                           | 6                                     | 5                  | 5                  | 4                  | 4                   | 1           | 5            | 6            | 6           | 6            | 7           | 3          | 5             | 67    | 36.81         |
|                                             |                                       |                    |                    |                    |                     |             |              |              |             |              |             |            |               | 182   |               |
| 13                                          | 13                                    | 13                 | 13                 | 13                 | 13                  | 13          | 13           | 13           | 13          | 13           | 13          | 13         | 13            | 182   |               |

Note:- This feedback is carried out and analysed by the Internal Quality Assurance Cell(IQAC) of the college.