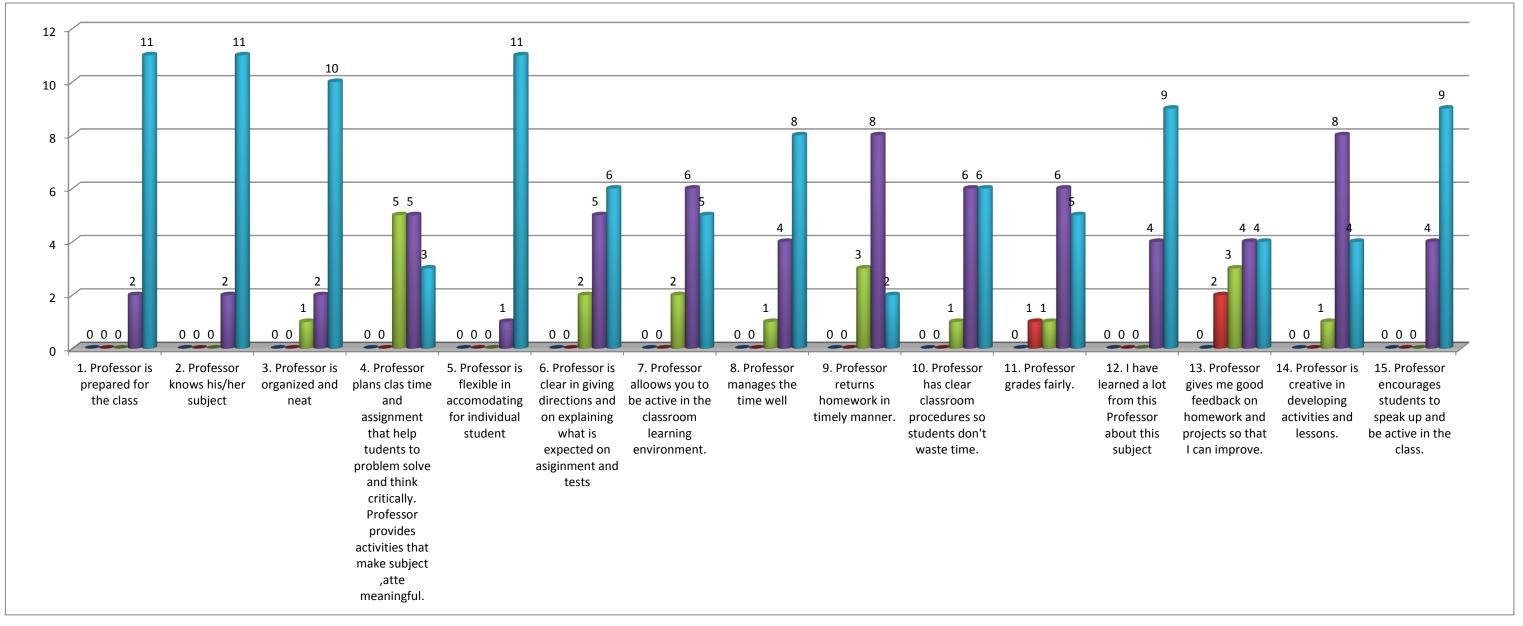

## **Teacher's evaluation by the students.**

| Prof. Bhavnaben Bosmiya(Commerce) - 2016/17 |                         |                 |                |                |                    |              |                  |                |               |             |              |             |             |             |            |               |
|---------------------------------------------|-------------------------|-----------------|----------------|----------------|--------------------|--------------|------------------|----------------|---------------|-------------|--------------|-------------|-------------|-------------|------------|---------------|
| 1. Professor is prepared f                  | 2. Professor knows his/ | 3. Professor is | 4. Professor p | 5. Professor i | 6. Professor is cl | 7. Professor | 8. Professor mar | 9. Professor r | 10. Professor | 11. Profess | 12. I have l | 13. Profess | 14. Profess | 15. Profess | Total      | Percentage(%) |
| 0                                           | 0                       | 0               | 0              | 0              | 0                  | 0            | 0                | 0              | 0             | 0           | 0            | 0           | 0           | 0           | 0          | 0.00          |
| 0                                           | 0                       | 0               | 0              | 0              | 0                  | 0            | 0                | 0              | 0             | 1           | 0            | 2           | 0           | 0           | 3          | 1.55          |
| 0                                           | 0                       | 1               | 5              | 0              | 2                  | 2            | 1                | 3              | 1             | 1           | 0            | 3           | 1           | 0           | 20         | 10.31         |
| 2                                           | 2                       | 2               | 5              | 1              | 5                  | 6            | 4                | 8              | 6             | 6           | 4            | 4           | 8           | 4           | 67         | 34.54         |
| 11                                          | 11                      | 10              | 3              | 11             | 6                  | 5            | 8                | 2              | 6             | 5           | 9            | 4           | 4           | 9           | 104        | 53.61         |
| 13                                          | 13                      | 13              | 13             | 12             | 13                 | 13           | 13               | 13             | 13            | 13          | 13           | 13          | 13          | 13          | 194<br>194 | ]             |

Note:- This feedback is carried out and analysed by the Internal Quality Assurance Cell(IQAC) of the college.