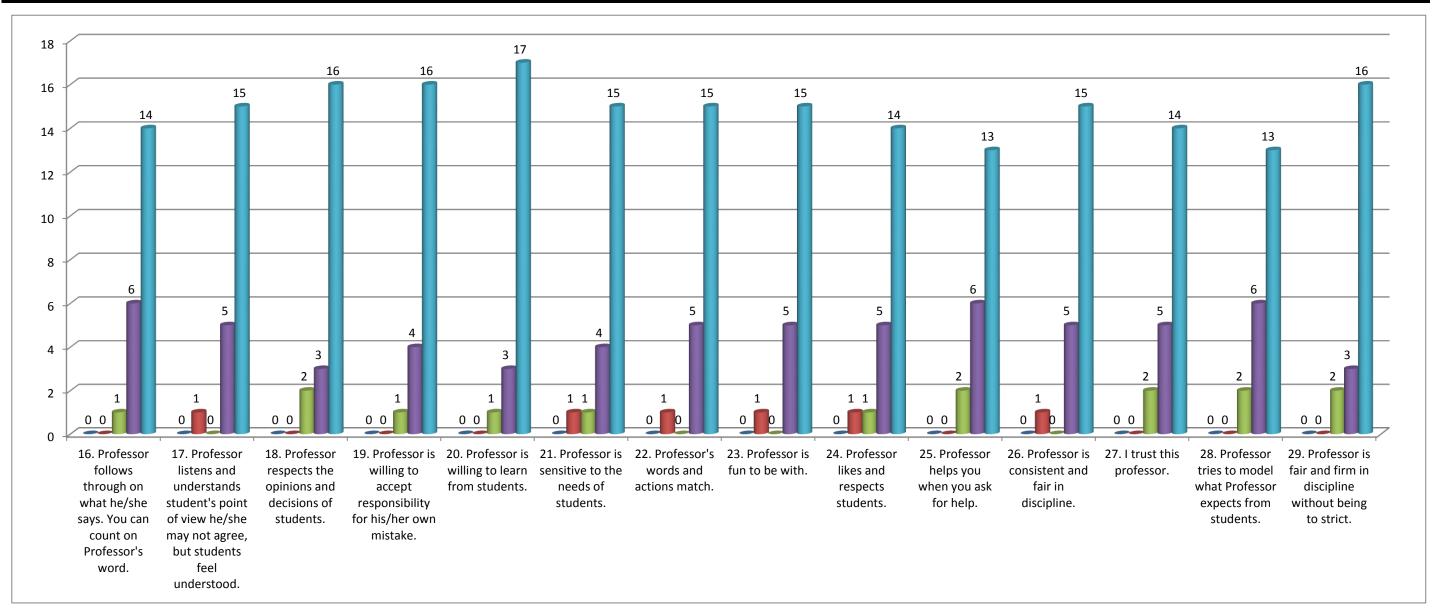

## Teacher's evaluation by the students Prof. Dr. Bharatbhai M. Patel, (Sanskrit) - 2017/18 16. Professor follow 17. Professor list 18. Professor resp 19. Professor is w 20. Professor is w 21. Professor is se 22. Profess 23. Profess 24. Professor 25. Profess 26. Profess 27. I trust t 28. Profess 29. Profess Percentage(%) Total 0.00 2.04 5.10 22.11 70.75

Note:- This feedback is carried out and analysed by the Internal Quality Assurance Cell(IQAC) of the college.