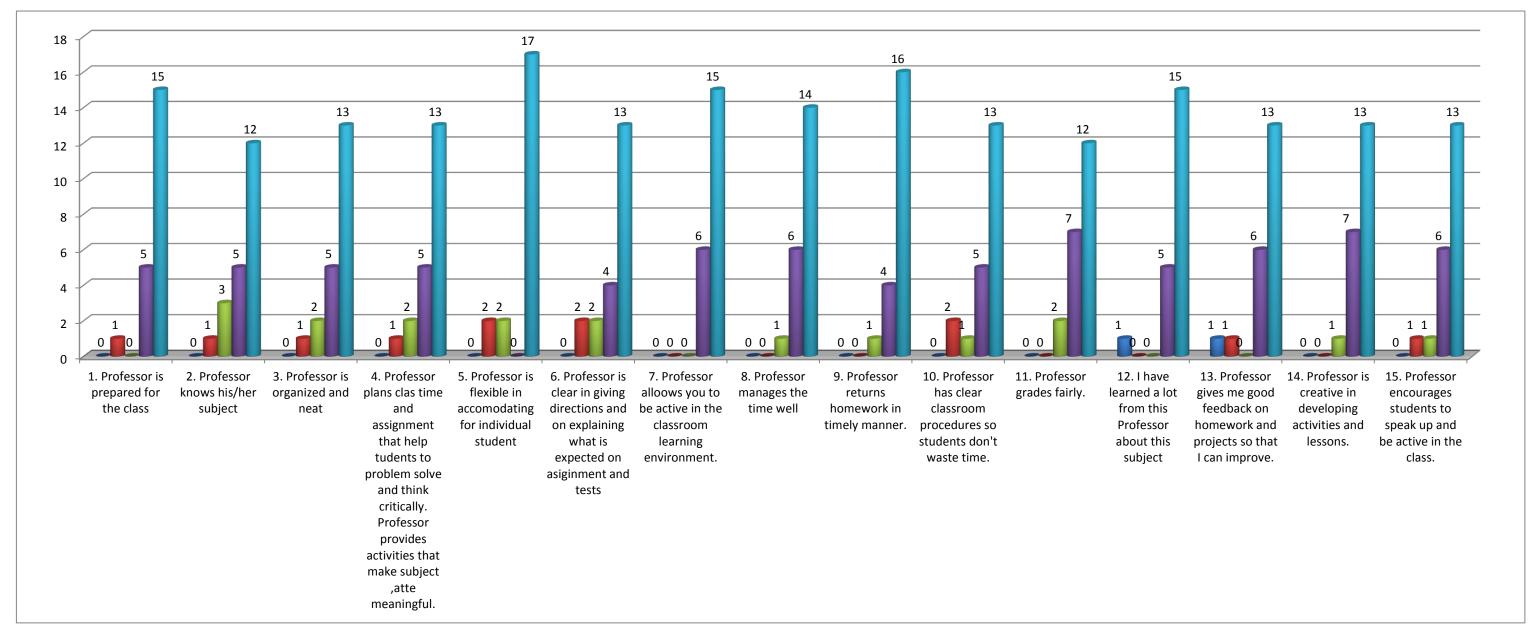

## **Teacher's evaluation by the students** Prof. Dr. Bharatbhai M. Patel, (Sanskrit) - 2017/18 . Professor is prepared for Professor knows his 3. Professor is 4. Professor is 5. Professor is 6. Professor is cl 7. Professor 8. Professor man 9. Professor re 10. Professor 11. Profess 12. I have l 13. Profess 14. Profess 15. Profess 15. Professor is 15. Prof Total Percentage(%) 0.63 3.81 5.71 24.13 65.71

Note:- This feedback is carried out and analysed by the Internal Quality Assurance Cell(IQAC) of the college.