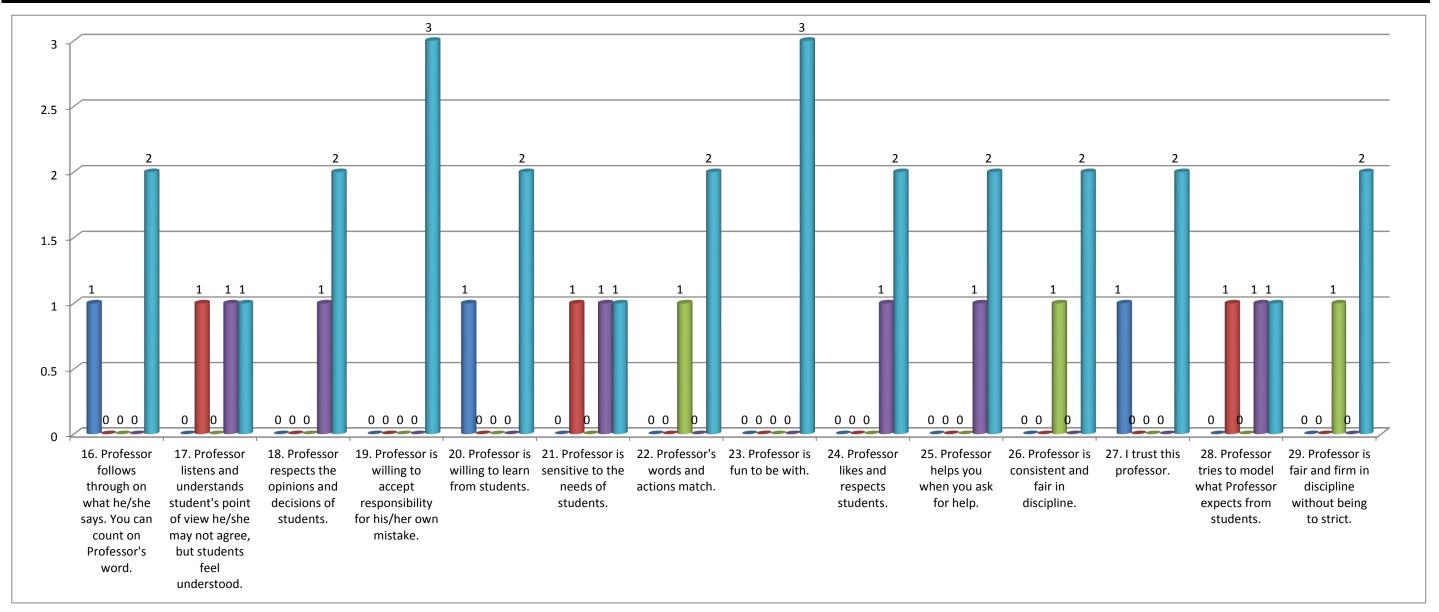

## Teacher's evaluation by the students. Prof. Bharatbhai M. Patel(Sanskrit) - 2016/17 16. Professor follow 17. Professor list 18. Professor resp 19. Professor is w 20. Professor is w 21. Professor is se 22. Profess 23. Profess 24. Professor 25. Profess 26. Profess 27. I trust t 28. Profess 29. Profess Percentage(%) Total 7.14 7.14 7.14 14.29 64.29