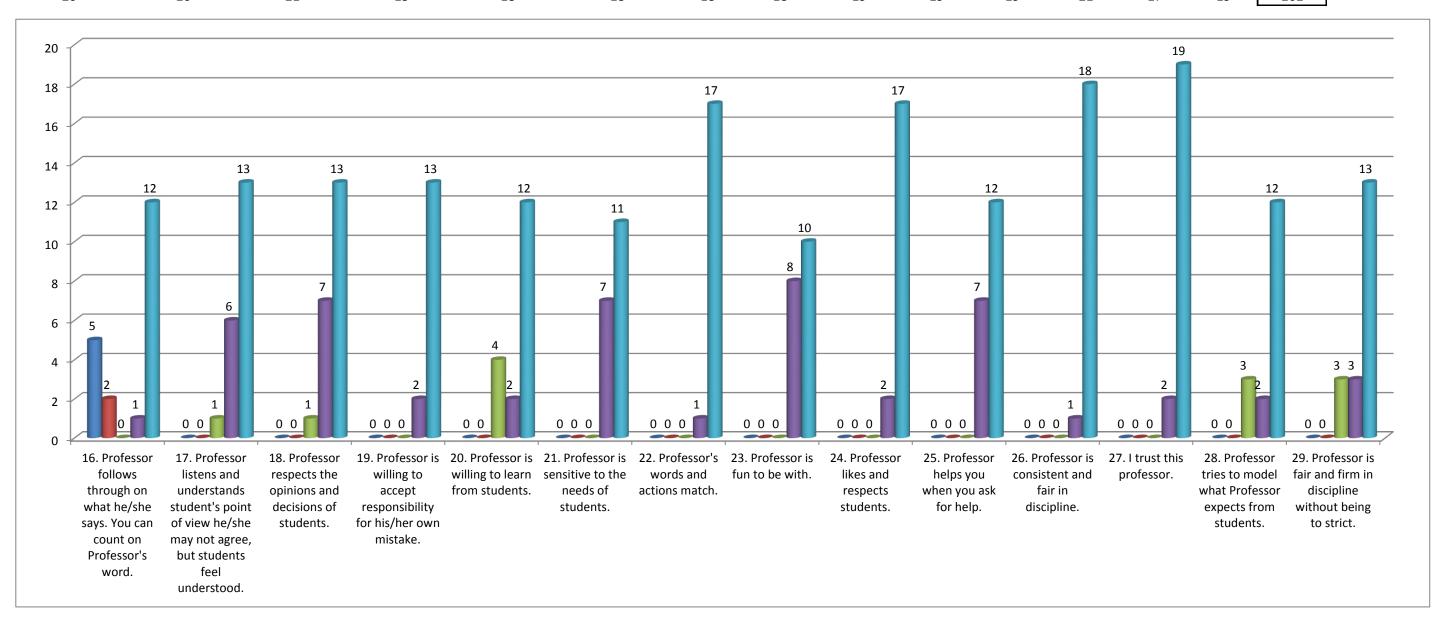

## Teacher's evaluation by the students. Prof. Bhanubhai M. Patel(Sanskrit) - 2015/16 16. Professor follow 17. Professor list 18. Professor resp 19. Professor is w 20. Professor is w 21. Professor is se 22. Profess 23. Profess 24. Professor 25. Profess 26. Profess 27. I trust t 28. Profess 29. Profess Percentage(%) Total 1.91 0.76 4.58 19.47 73.28

Note:- This feedback is carried out and analysed by the Internal Quality Assurance Cell(IQAC) of the college.