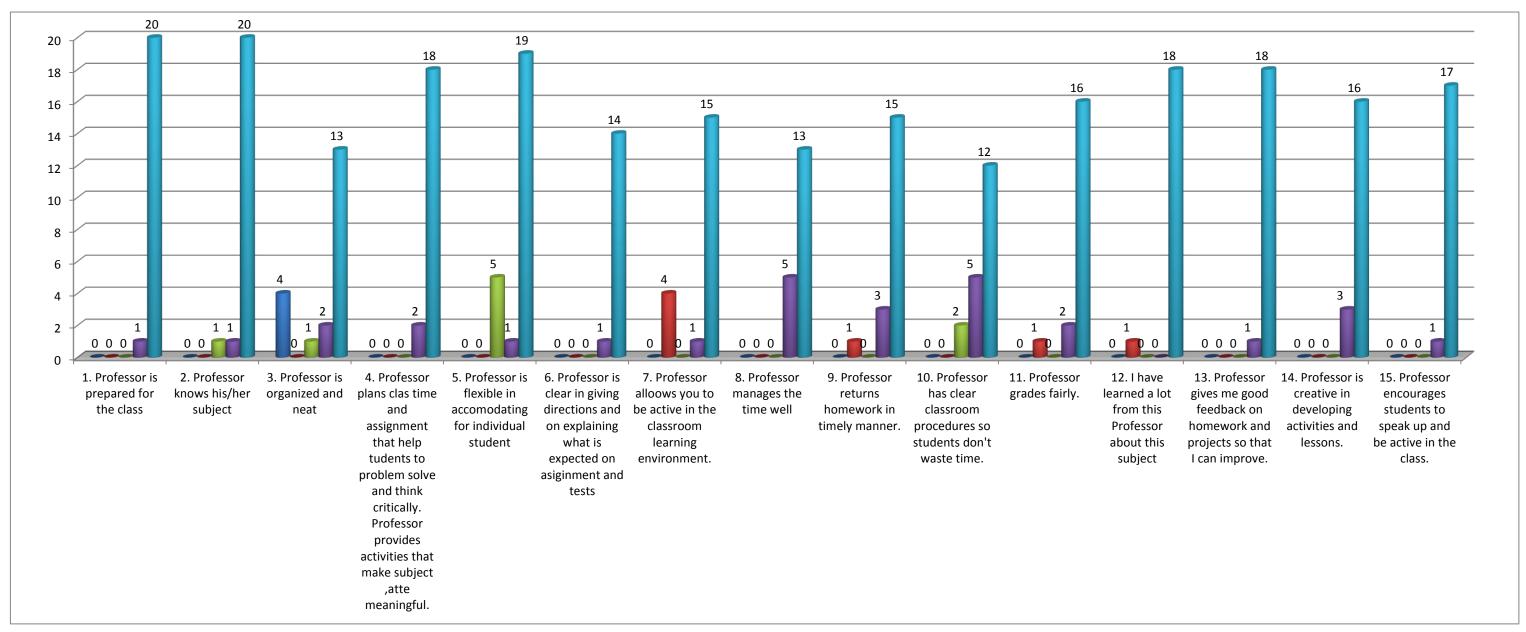

## Teacher's evaluation by the students. Prof. Bhanubhai M. Patel(Sanskrit) - 2015/16 . Professor is prepared for 2. Professor knows his 3. Professor is 4. Professor is 5. Professor i 6. Professor is cl 7. Professor 8. Professor mai 9. Professor i 10. Professor 11. Profess 12. I have 13. Profess 14. Profess 15. Profes Total Percentage(%) 1.37 2.39 3.07 9.90 83.28

Note:- This feedback is carried out and analysed by the Internal Quality Assurance Cell(IQAC) of the college.