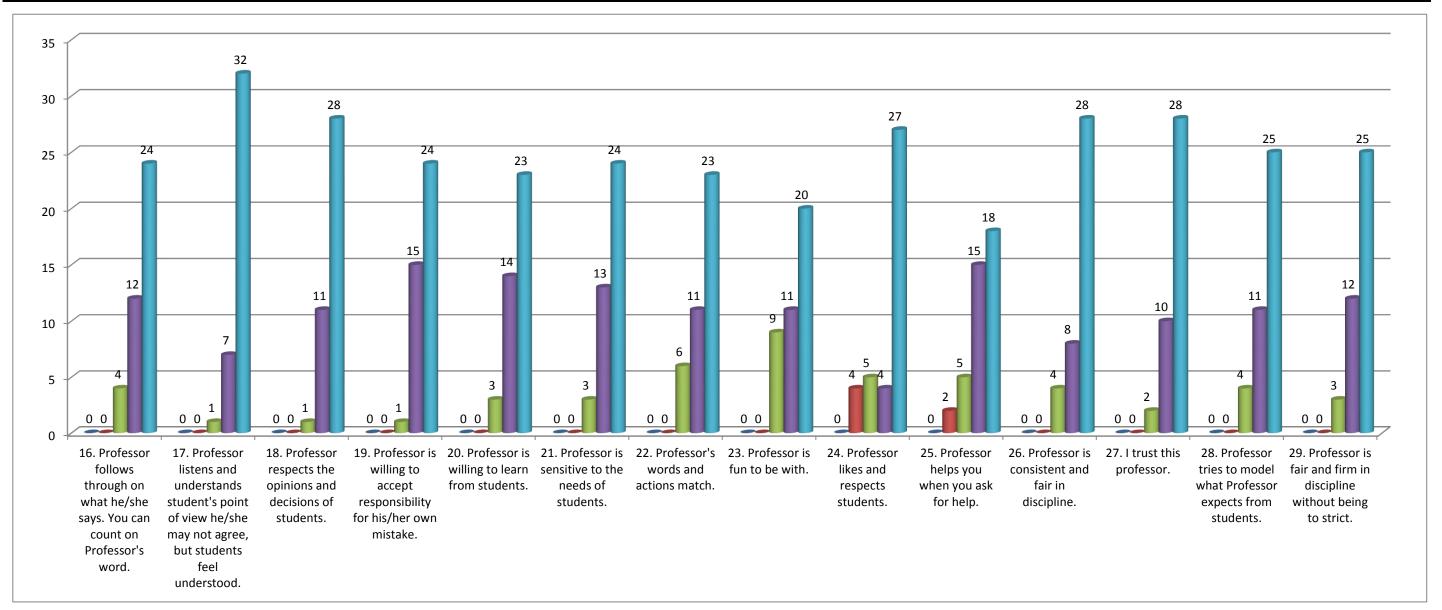

## Teacher's evaluation by the students Prof. Bakul Bhateriya (English) - 2017/18 16. Professor follow 17. Professor list 18. Professor resp 19. Professor is w 20. Professor is w 21. Professor is se 22. Profess 23. Profess 24. Professor 25. Profess 26. Profess 27. I trust t 28. Profess 29. Profess Percentage(%) Total 0.00 1.07 9.11 27.50 62.32

Note:- This feedback is carried out and analysed by the Internal Quality Assurance Cell(IQAC) of the college.