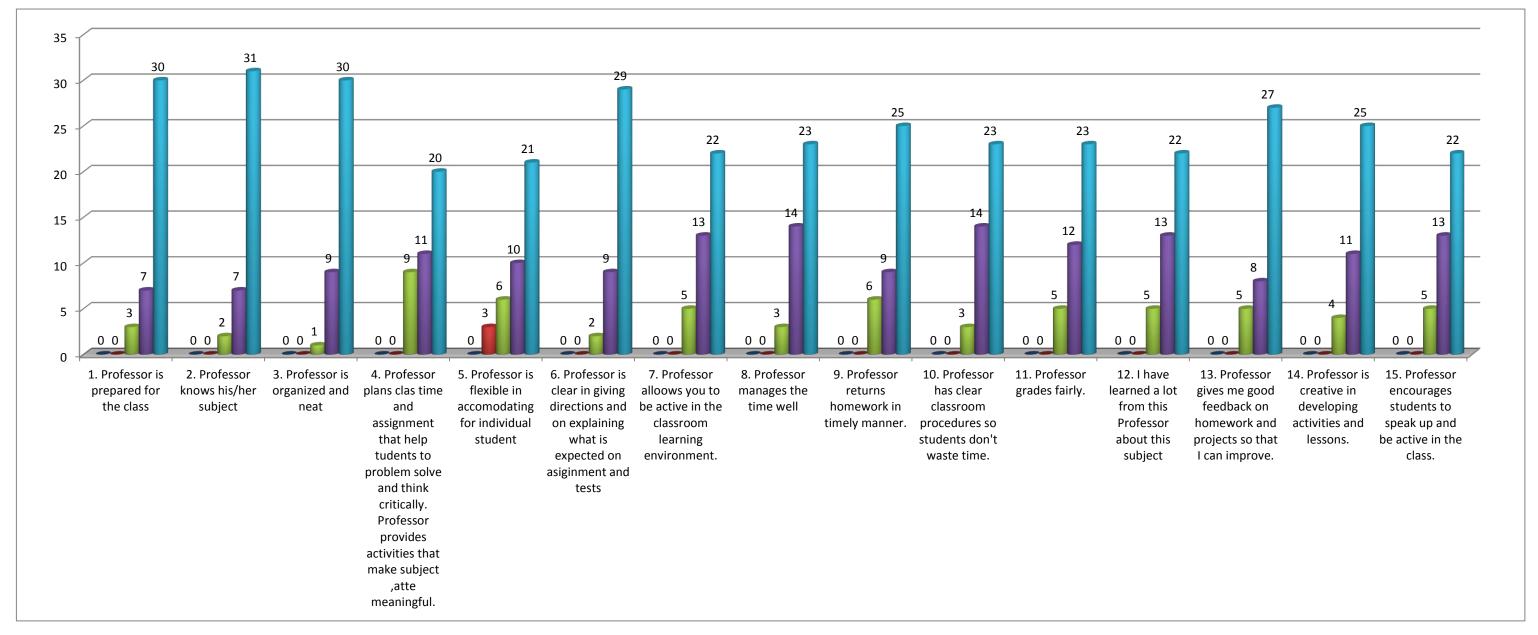

## **Teacher's evaluation by the students** Prof. Bakul Bhateriya (English) - 2017/18 . Professor is prepared for 2. Professor knows his 3. Professor is 4. Professor is 5. Professor i 6. Professor is cl 7. Professor 8. Professor mai 9. Professor i 10. Professor 11. Profess 12. I have 13. Profess 14. Profess 15. Profes Total Percentage(%) 0.00 0.50 10.67 26.67 62.17

Note:- This feedback is carried out and analysed by the Internal Quality Assurance Cell(IQAC) of the college.