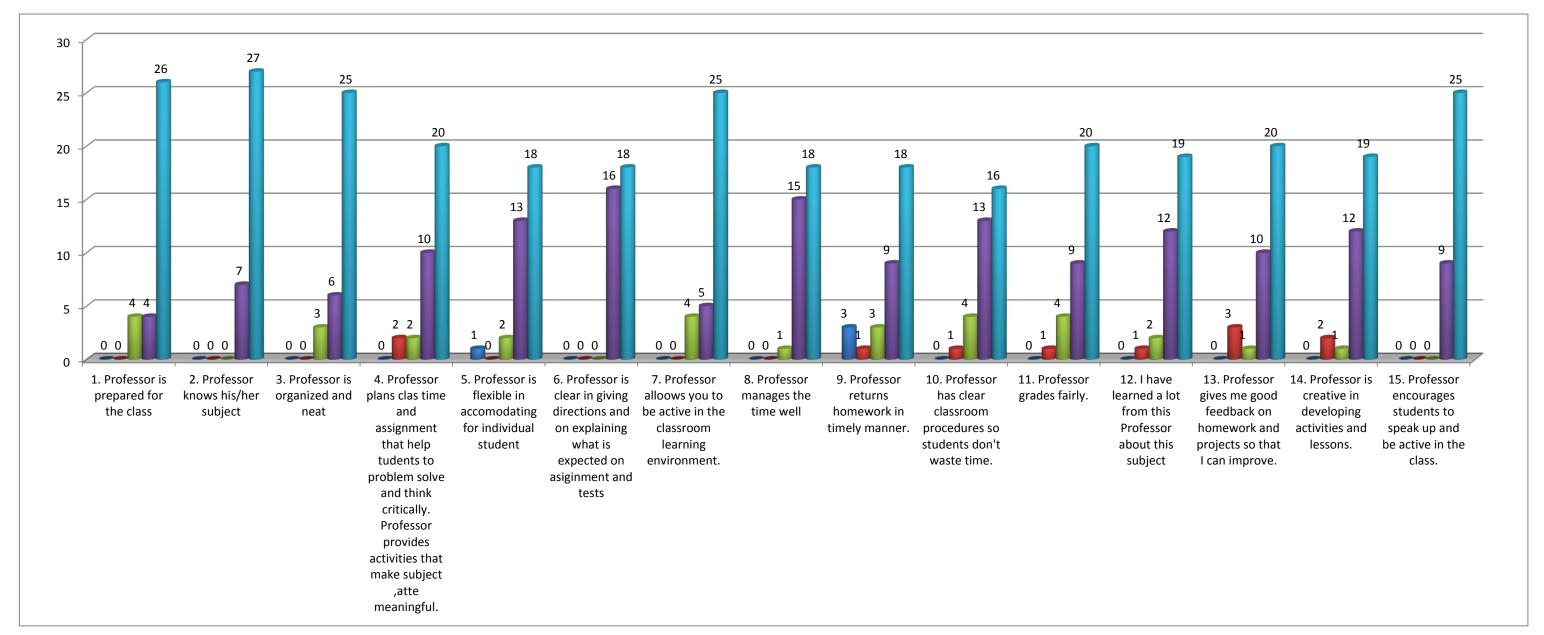

## Teacher's evaluation by the students. Prof. Bakul B. Bhateriya(English), 2016-17 . Professor is prepared for Professor knows his 3. Professor is 4. Professor is 4. Professor is 6. Professor is 0. Professor is 2. Professor is 17. Professor mar 9. Professor re 10. Professor 11. Profess 12. I have i 13. Profess 14. Profess 15. Profess 15. Professor is 16. Professor is 17. Professor is 17. Professor is 18. Professor is 18. Professor is 18. Professor is 18. Professor is 19. Prof Total Percentage(%) 0.78 2.16 6.08 29.41 61.57

Note:- This feedback is carried out and analysed by the Internal Quality Assurance Cell(IQAC) of the college.