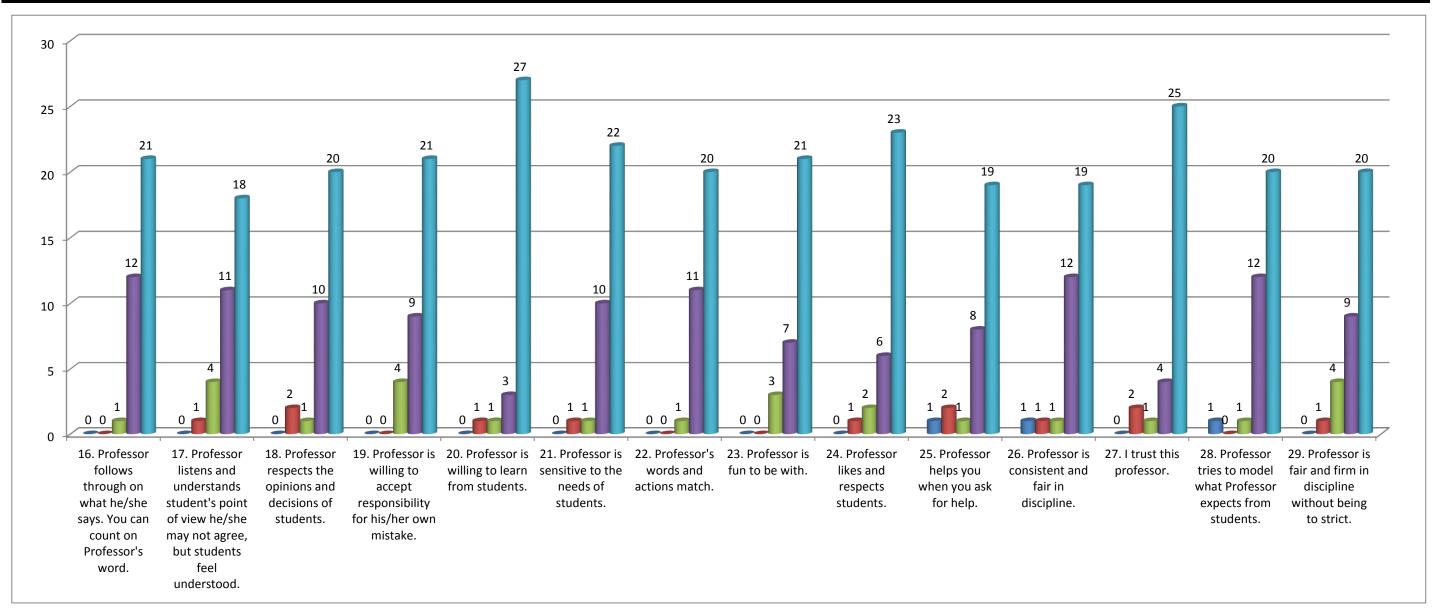

## Teacher's evaluation by the students. Prof. Bakul B. Bhateriya (English), 2016-17 16. Professor follow 17. Professor list 18. Professor resp 19. Professor is w 20. Professor is w 21. Professor is se 22. Profess 23. Profess 24. Professor 25. Profess 26. Profess 27. I trust t 28. Profess 29. Profess Percentage(%) Total 0.65 2.60 5.64 26.90 64.21

Note:- This feedback is carried out and analysed by the Internal Quality Assurance Cell(IQAC) of the college.