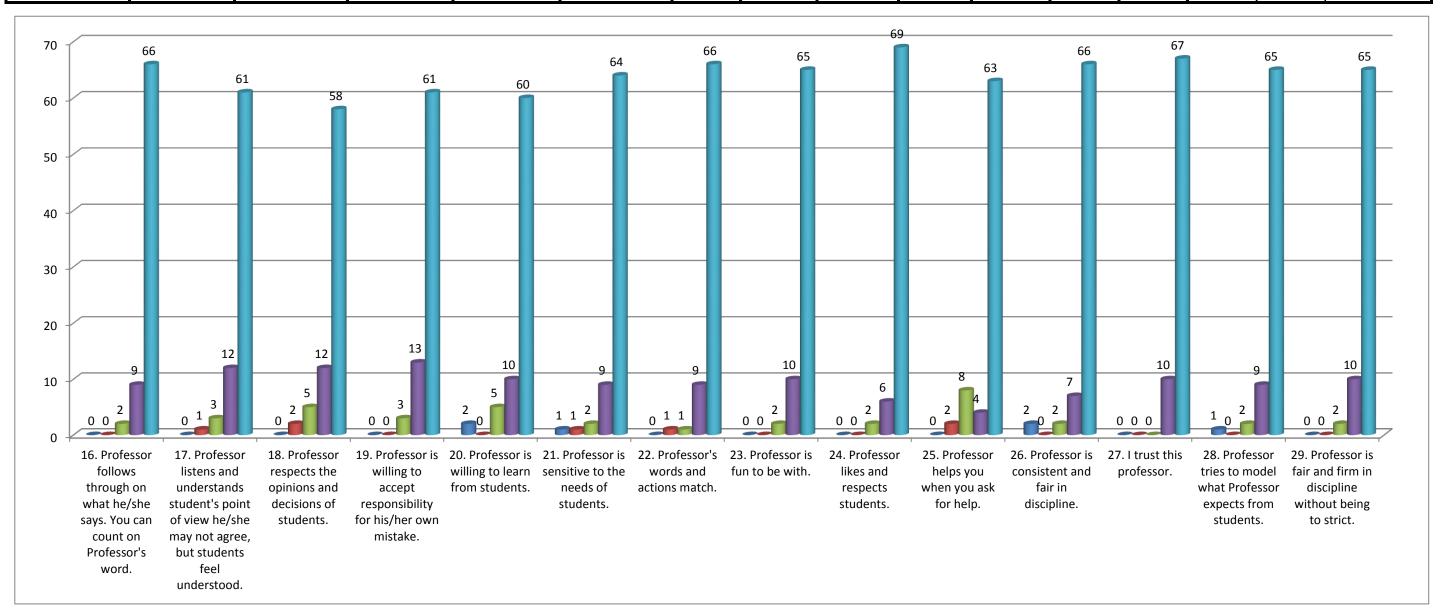

## Teacher's evaluation by the students Prof. A.R. CHAUDHARY(GUJARATI) - 2017/18 16. Professor follow 17. Professor list 18. Professor resp 19. Professor is w 20. Professor is w 21. Professor is se 22. Profess 23. Profess 24. Professor 25. Profess 26. Profess 27. I trust t 28. Profess 29. Profess Percentage(%) Total 0.56 0.65 3.62 12.06 83.12

Note:- This feedback is carried out and analysed by the Internal Quality Assurance Cell(IQAC) of the college.