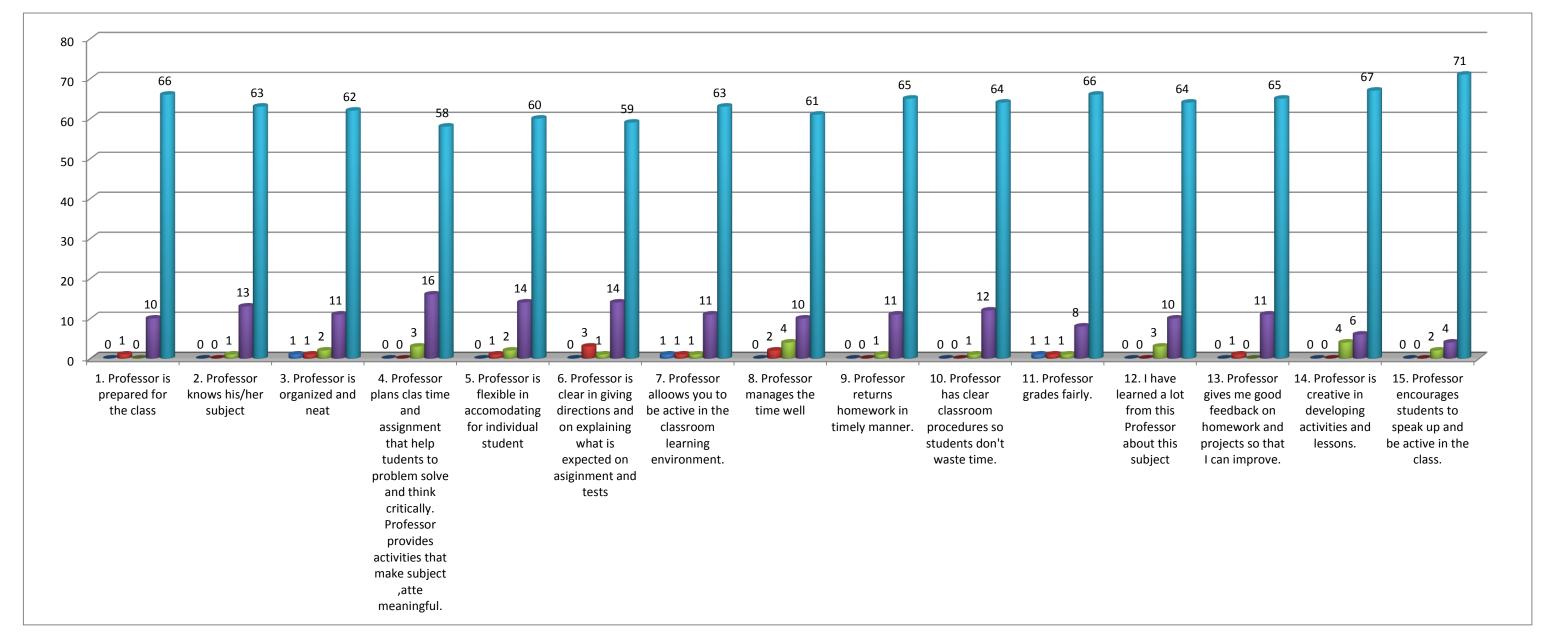

## **Teacher's evaluation by the students** Prof. A.R. CHAUDHARY(GUJARATI) - 2017/18 . Professor is prepared for 2. Professor knows his 3. Professor is 4. Professor is 5. Professor i 6. Professor is cl 7. Professor 8. Professor mai 9. Professor re 10. Professor 11. Profess 12. I have 13. Profess 14. Profess 15. Profes Total Percentage(%) 0.26 0.95 2.25 13.94 82.60

Note:- This feedback is carried out and analysed by the Internal Quality Assurance Cell(IQAC) of the college.