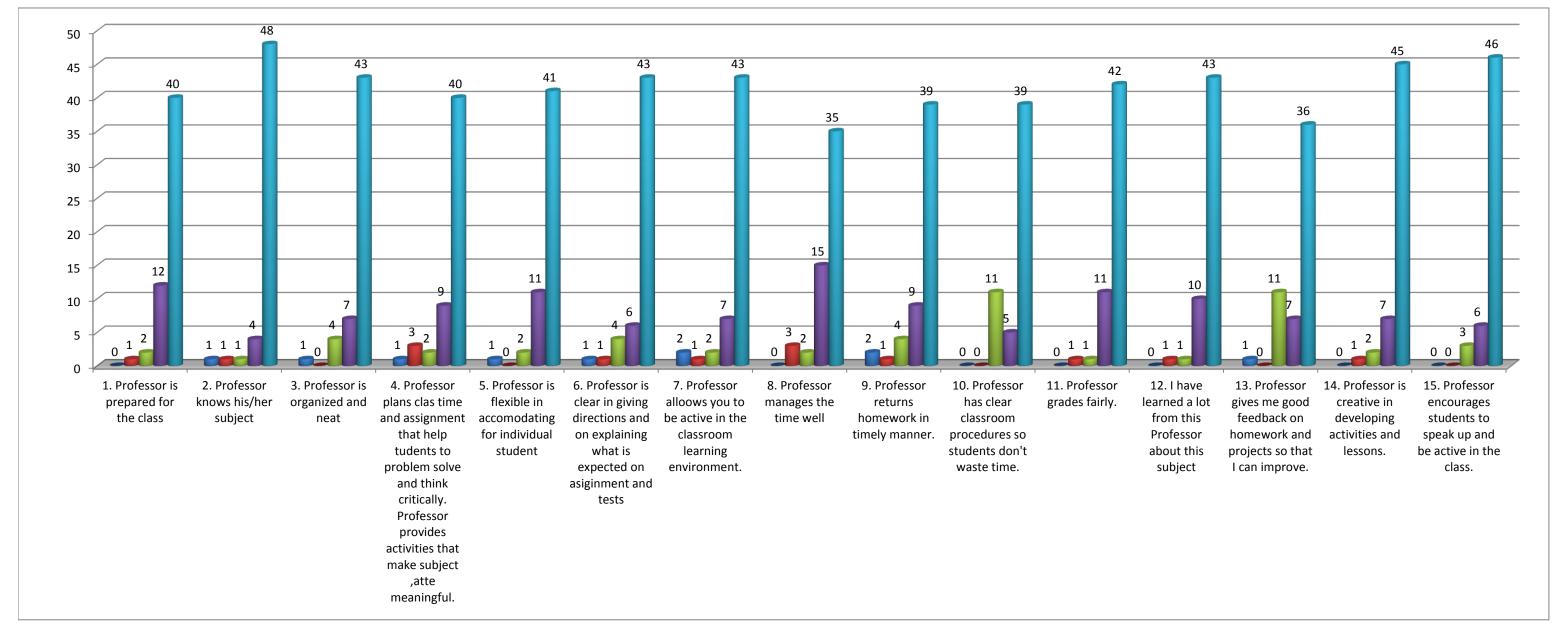

## Teachers' evaluation by the students. Prof. Ashaben R. Chaudhary(Dept. of Gujarati) - 2015/16 . Professor 2. Professor know 3. Professor is org 4. Professor pt 5. Professor is f 6. Professor is cl 7. Professor allow 8. Professor m 9. Professor re 10. Professor hal 11. Professor grad 12. I have lead 13. Professor 14. Professor 15. Professor allow 8. Professor m 9. Professor re 10. Professor hal 11. Professor grad 12. I have lead 13. Professor 14. Professor is organized by the professor of the professor is organized by the professor is organized Total Percentage(%) 1.21 1.70 6.30 15.27 75.52

Note:- This feedback is carried out and analysed by the Internal Quality Assurance Cell(IQAC) of the college.