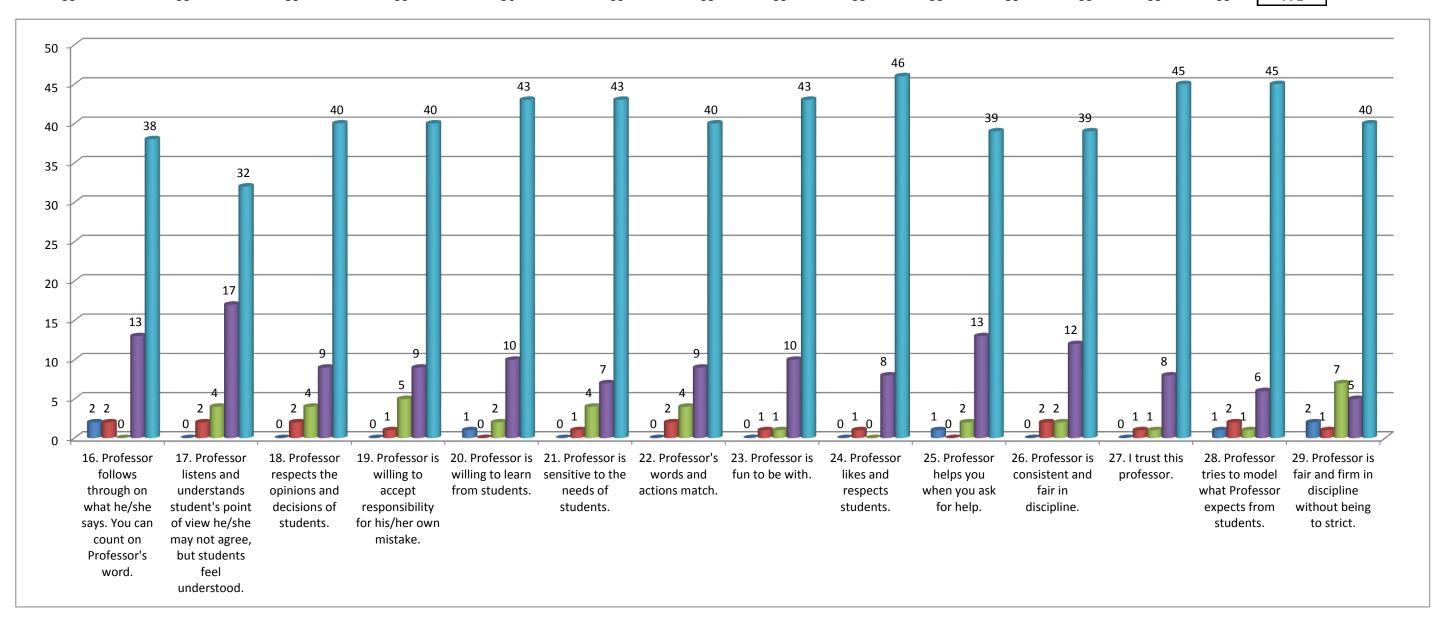

## Teachers' evaluation by the students. Prof. Ashaben R. Chaudhary(Dept. of Gujarati) - 2015/16 16. Professor follow 17. Professor list 18. Professor resp 19. Professor is w 20. Professor is w 21. Professor is se 22. Profess 23. Profess 24. Professor 25. Profess 26. Profess 27. I trust t 28. Profess 29. Profess Percentage(%) Total 0.91 2.33 4.80 17.64 74.32

Note:- This feedback is carried out and analysed by the Internal Quality Assurance Cell(IQAC) of the college.